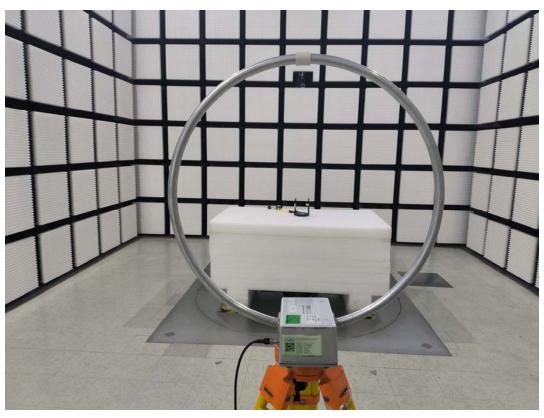

## **Conducted Emissions Front View-M3**

**Conducted Emissions Side View-M3** 

Radiated Emission 30MHz-1GHz View-M1

Radiated Emission 9kHz-30MHz View-Parallel-M1

Radiated Emissio 9kHz-30MHz View-Ground-parallel-M1