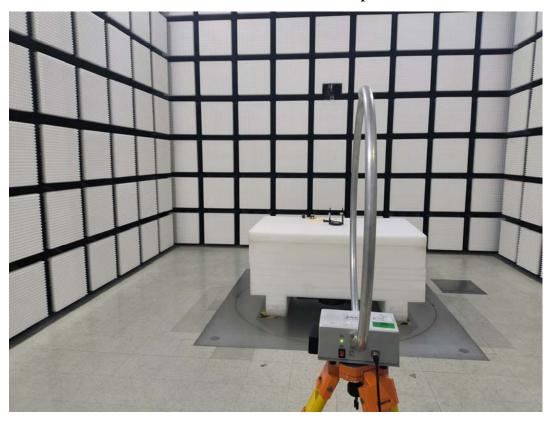

## **Conducted Emissions Front View-M3**

**Conducted Emissions Side View-M3** 

Radiated Emission 30MHz-1GHz View-M1

Radiated Emission 9kHz-30MHz View-Parallel-M1

Radiated Emissio 9kHz-30MHz View-Ground-parallel-M1

Radiated Emission 30MHz-1GHz View-M2

Radiated Emission 9kHz-30MHz View-Parallel-M2

Radiated Emission 9kHz-30MHz View-Perpendicular-M2

Radiated Emissio 9kHz-30MHz View-Ground-parallel-M2

#### Radiated Emission 30MHz-1GHz View-M3

Radiated Emission 9kHz-30MHz View-Parallel-M3

Radiated Emission 9kHz-30MHz View-Perpendicular-M3

Radiated Emissio 9kHz-30MHz View-Ground-parallel-M3