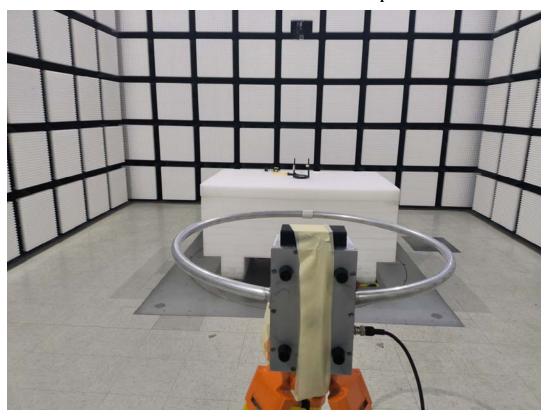

## **Conducted Emissions Front View-M3**

**Conducted Emissions Side View-M3** 

Radiated Emission 30MHz-1GHz View-M1

Radiated Emission 9kHz-30MHz View-Parallel-M1

Radiated Emissio 9kHz-30MHz View-Ground-parallel-M1

Radiated Emission 30MHz-1GHz View-M2

Radiated Emission 9kHz-30MHz View-Parallel-M2

Radiated Emission 9kHz-30MHz View-Perpendicular-M2

Radiated Emissio 9kHz-30MHz View-Ground-parallel-M2

#### Radiated Emission 30MHz-1GHz View-M3

Radiated Emission 9kHz-30MHz View-Parallel-M3

Radiated Emission 9kHz-30MHz View-Perpendicular-M3

Radiated Emissio 9kHz-30MHz View-Ground-parallel-M3