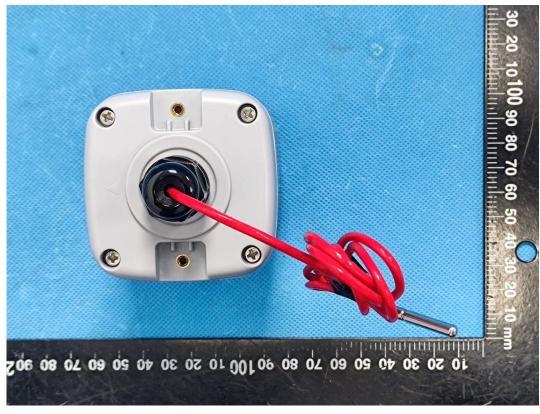

Model:EM500-PT100-915M (Series models EM500-PT100-9M, NB500-PT100-915M, NB500-PT100-9M are electrically identical with model EM500-PT100-915M)

Model:EM500-SMT-915M
(Series models EM500-SMT-9M, NB500-SMT-915M, NB500-SMT-9M are electrically identical with model EM500-SMT-915M)