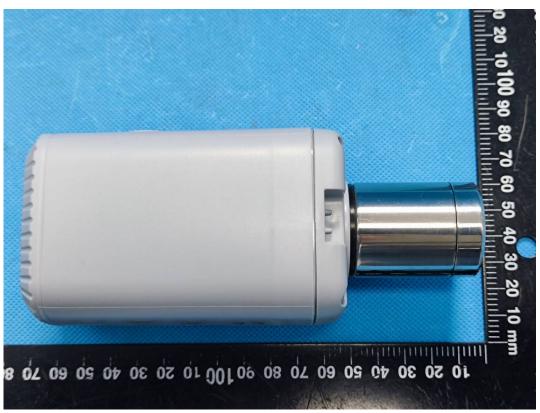

## **EXHIBIT B - EUT EXTERNAL PHOTOGRAPHS**

Model:EM500-UDL-915M (Series models EM500-UDL-9M,NB500-UDL-915M, NB500-UDL-9M arel electrically identical with model EM500-UDL-915M)

Model: EM500-CO2-915M (Series models EM500-CO2-9M, NB500-CO2-915M, NB500-CO2-9M electrically identical with model EM500-CO2-915M)