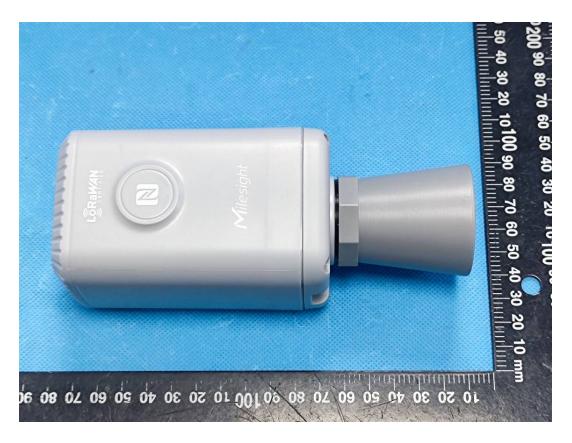

## **EXHIBIT B - EUT EXTERNAL PHOTOGRAPHS**

Model:EM500-UDL-915M (Series models EM500-UDL-9M,NB500-UDL-915M, NB500-UDL-9M arel electrically identical with model EM500-UDL-915M)

Model: EM500-CO2-915M (Series models EM500-CO2-9M, NB500-CO2-915M, NB500-CO2-9M electrically identical with model EM500-CO2-915M)