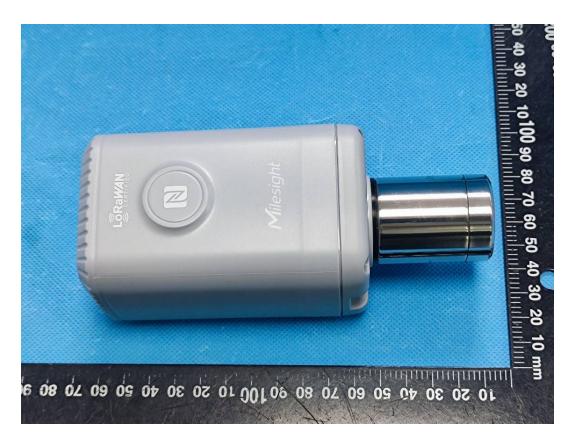

Model:EM500-SWL-915M
(Series models EM500-SWL-9M, NB500-SWL-915M, NB500-SWL-9M are electrically identical with modelEM500-SWL-915M)