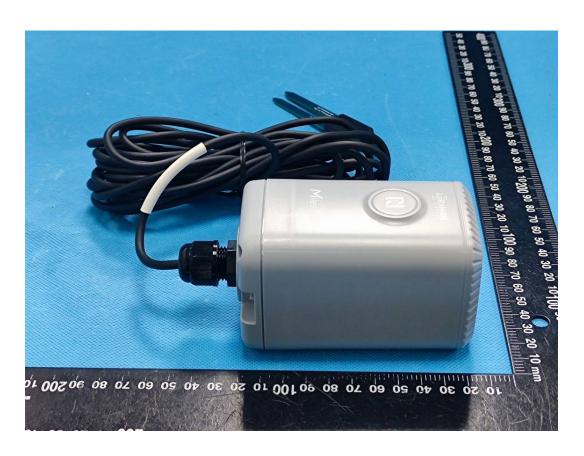

Model:EM500-SWL-915M
(Series models EM500-SWL-9M, NB500-SWL-915M, NB500-SWL-9M are electrically identical with modelEM500-SWL-915M)