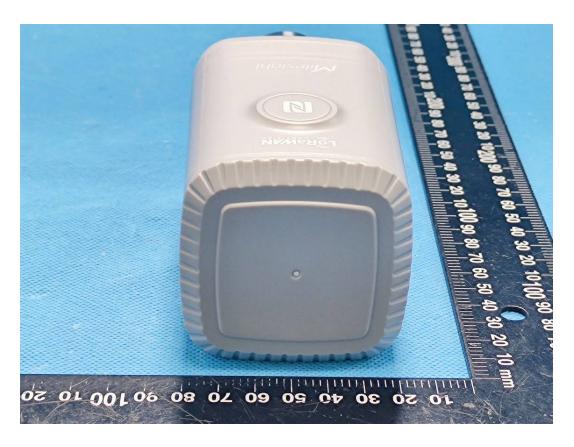

Model:EM500-SWL-915M
(Series models EM500-SWL-9M, NB500-SWL-915M, NB500-SWL-9M are electrically identical with modelEM500-SWL-915M)