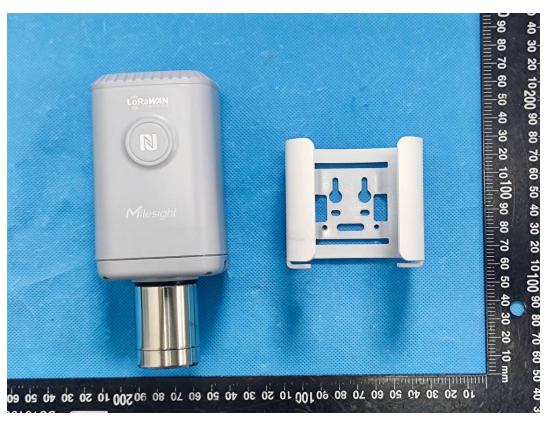

Model:EM500-PT100-915M (Series models EM500-PT100-9M, NB500-PT100-915M, NB500-PT100-9M are electrically identical with model EM500-PT100-915M)

Model:EM500-SMT-915M
(Series models EM500-SMT-9M, NB500-SMT-915M, NB500-SMT-9M are electrically identical with model EM500-SMT-915M)