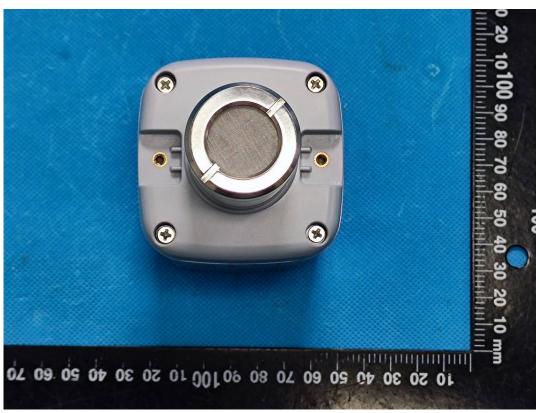

## **EXHIBIT B - EUT EXTERNAL PHOTOGRAPHS**

Model:EM500-UDL-915M (Series models EM500-UDL-9M,NB500-UDL-915M, NB500-UDL-9M arel electrically identical with model EM500-UDL-915M)

Model: EM500-CO2-915M (Series models EM500-CO2-9M, NB500-CO2-915M, NB500-CO2-9M electrically identical with model EM500-CO2-915M)