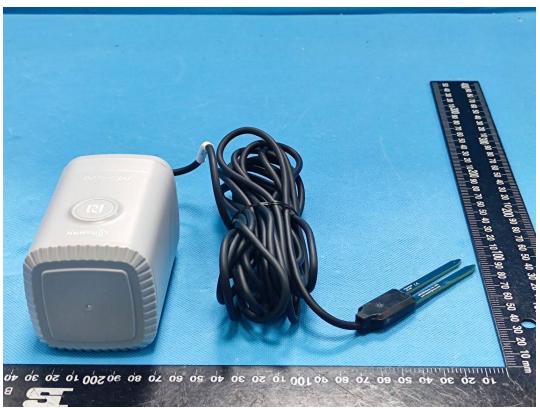

Model:EM500-SWL-915M
(Series models EM500-SWL-9M, NB500-SWL-915M, NB500-SWL-9M are electrically identical with modelEM500-SWL-915M)