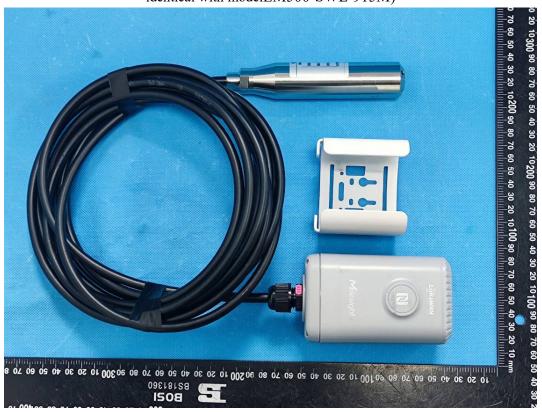

Model:EM500-SWL-915M
(Series models EM500-SWL-9M, NB500-SWL-915M, NB500-SWL-9M are electrically identical with modelEM500-SWL-915M)