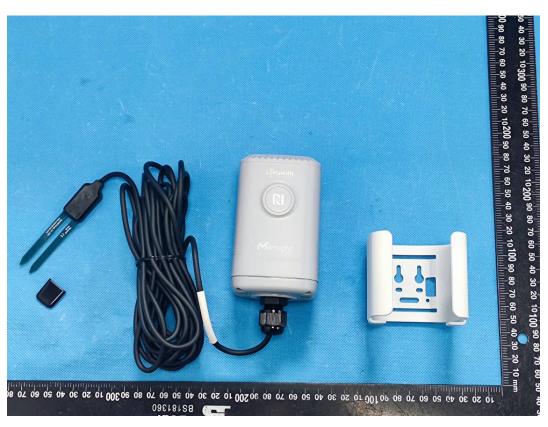

Model:EM500-PT100-915M (Series models EM500-PT100-9M, NB500-PT100-915M, NB500-PT100-9M are electrically identical with model EM500-PT100-915M)

Model:EM500-SMT-915M
(Series models EM500-SMT-9M, NB500-SMT-915M, NB500-SMT-9M are electrically identical with model EM500-SMT-915M)