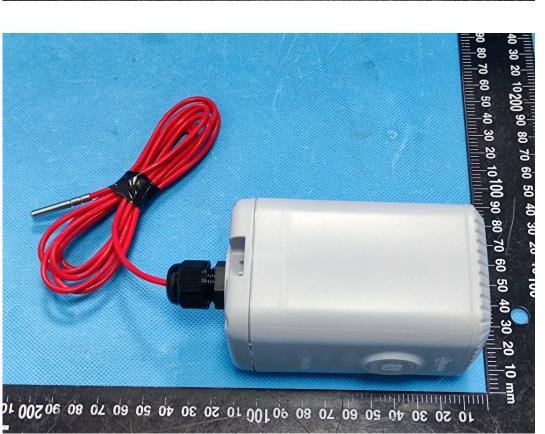

Model:EM500-PT100-915M (Series models EM500-PT100-9M, NB500-PT100-915M, NB500-PT100-9M are electrically identical with model EM500-PT100-915M)

Model:EM500-SMT-915M
(Series models EM500-SMT-9M, NB500-SMT-915M, NB500-SMT-9M are electrically identical with model EM500-SMT-915M)