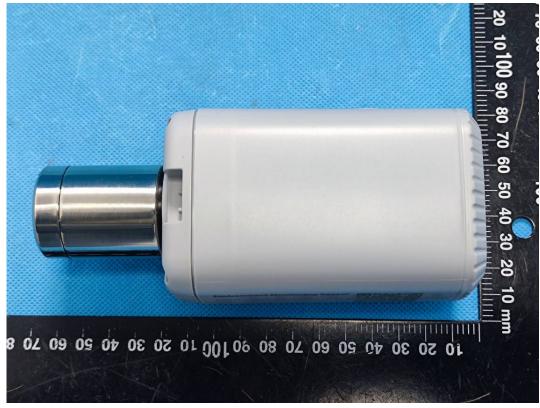

Model:EM500-PT100-915M (Series models EM500-PT100-9M, NB500-PT100-915M, NB500-PT100-9M are electrically identical with model EM500-PT100-915M)

Model:EM500-SMT-915M
(Series models EM500-SMT-9M, NB500-SMT-915M, NB500-SMT-9M are electrically identical with model EM500-SMT-915M)