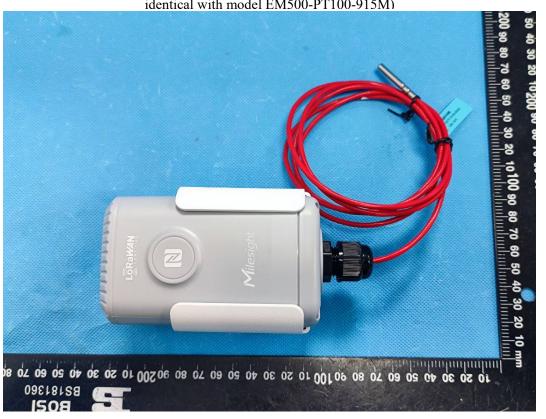

Model:EM500-PT100-915M (Series models EM500-PT100-9M, NB500-PT100-915M, NB500-PT100-9M are electrically identical with model EM500-PT100-915M)

Model:EM500-SMT-915M
(Series models EM500-SMT-9M, NB500-SMT-915M, NB500-SMT-9M are electrically identical with model EM500-SMT-915M)