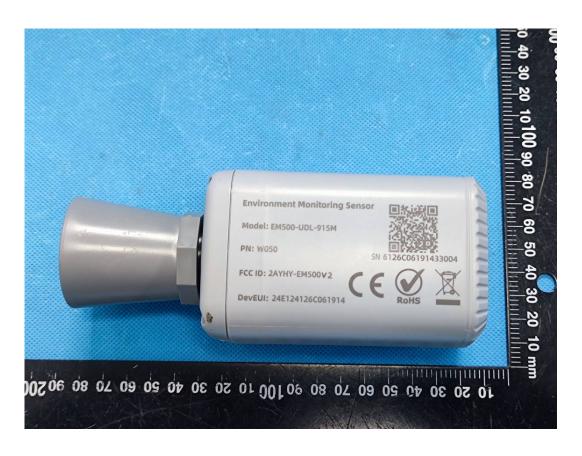

## **EXHIBIT B - EUT EXTERNAL PHOTOGRAPHS**

Model:EM500-UDL-915M (Series models EM500-UDL-9M,NB500-UDL-915M, NB500-UDL-9M arel electrically identical with model EM500-UDL-915M)

Model: EM500-CO2-915M (Series models EM500-CO2-9M, NB500-CO2-915M, NB500-CO2-9M electrically identical with model EM500-CO2-915M)