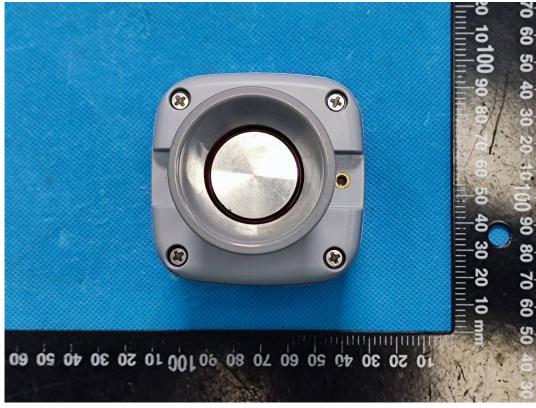

## **EXHIBIT B - EUT EXTERNAL PHOTOGRAPHS**

Model:EM500-UDL-915M (Series models EM500-UDL-9M,NB500-UDL-915M, NB500-UDL-9M arel electrically identical with model EM500-UDL-915M)

Model: EM500-CO2-915M (Series models EM500-CO2-9M, NB500-CO2-915M, NB500-CO2-9M electrically identical with model EM500-CO2-915M)