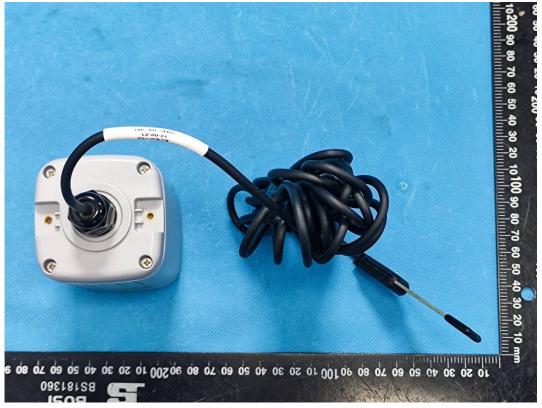

Model:EM500-PT100-915M (Series models EM500-PT100-9M, NB500-PT100-915M, NB500-PT100-9M are electrically identical with model EM500-PT100-915M)

Model:EM500-SMT-915M
(Series models EM500-SMT-9M, NB500-SMT-915M, NB500-SMT-9M are electrically identical with model EM500-SMT-915M)