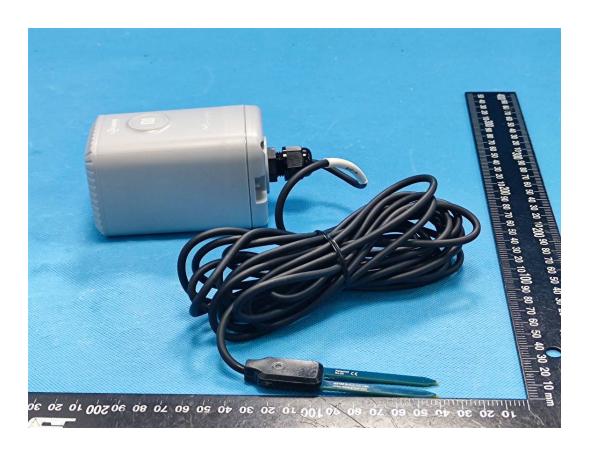

Model:EM500-SWL-915M
(Series models EM500-SWL-9M, NB500-SWL-915M, NB500-SWL-9M are electrically identical with modelEM500-SWL-915M)