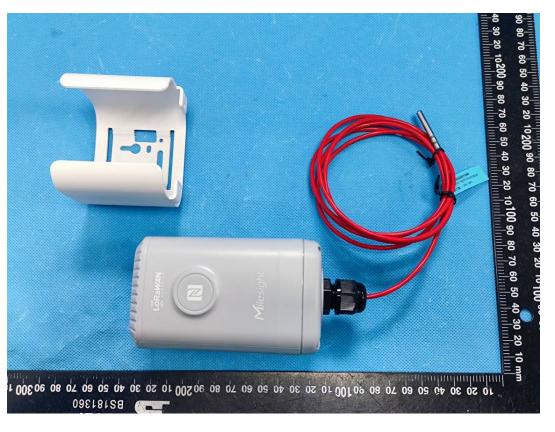

Model:EM500-PT100-915M (Series models EM500-PT100-9M, NB500-PT100-915M, NB500-PT100-9M are electrically identical with model EM500-PT100-915M)

Model:EM500-SMT-915M
(Series models EM500-SMT-9M, NB500-SMT-915M, NB500-SMT-9M are electrically identical with model EM500-SMT-915M)