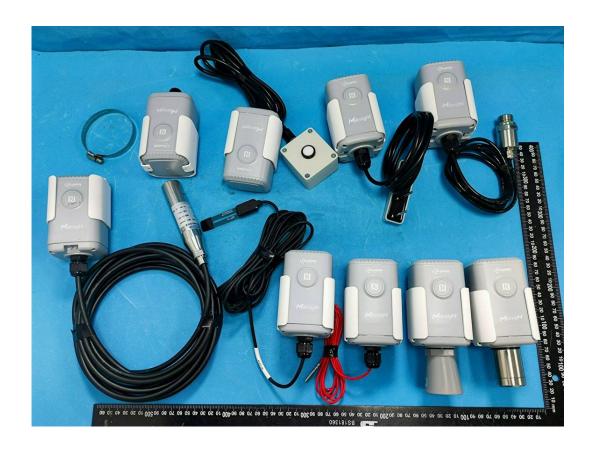

## **EXHIBIT B - EUT EXTERNAL PHOTOGRAPHS**

Model:EM500-UDL-915M (Series models EM500-UDL-9M,NB500-UDL-915M, NB500-UDL-9M arel electrically identical with model EM500-UDL-915M)

Model: EM500-CO2-915M (Series models EM500-CO2-9M, NB500-CO2-915M, NB500-CO2-9M electrically identical with model EM500-CO2-915M)

Model:EM500-PT100-915M (Series models EM500-PT100-9M, NB500-PT100-915M, NB500-PT100-9M are electrically identical with model EM500-PT100-915M)

Model:EM500-SMT-915M
(Series models EM500-SMT-9M, NB500-SMT-915M, NB500-SMT-9M are electrically identical with model EM500-SMT-915M)

Model:EM500-SWL-915M
(Series models EM500-SWL-9M, NB500-SWL-915M, NB500-SWL-9M are electrically identical with modelEM500-SWL-915M)