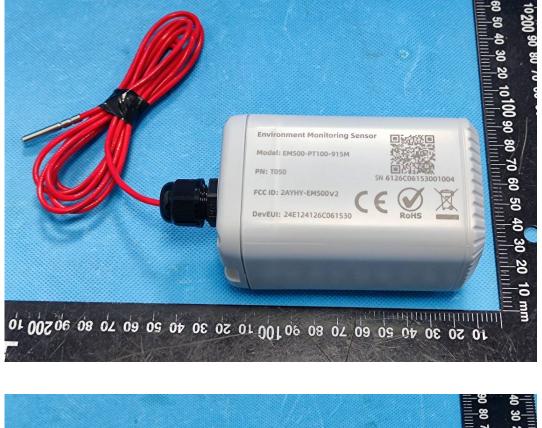

Model:EM500-PT100-915M (Series models EM500-PT100-9M, NB500-PT100-915M, NB500-PT100-9M are electrically identical with model EM500-PT100-915M)

Model:EM500-SMT-915M
(Series models EM500-SMT-9M, NB500-SMT-915M, NB500-SMT-9M are electrically identical with model EM500-SMT-915M)