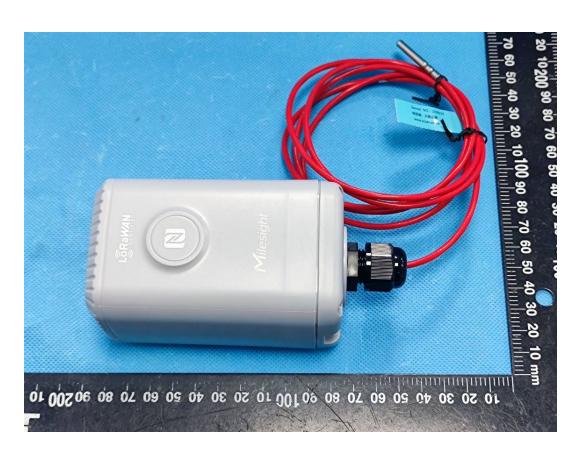

Model:EM500-PT100-915M (Series models EM500-PT100-9M, NB500-PT100-915M, NB500-PT100-9M are electrically identical with model EM500-PT100-915M)

Model:EM500-SMT-915M
(Series models EM500-SMT-9M, NB500-SMT-915M, NB500-SMT-9M are electrically identical with model EM500-SMT-915M)