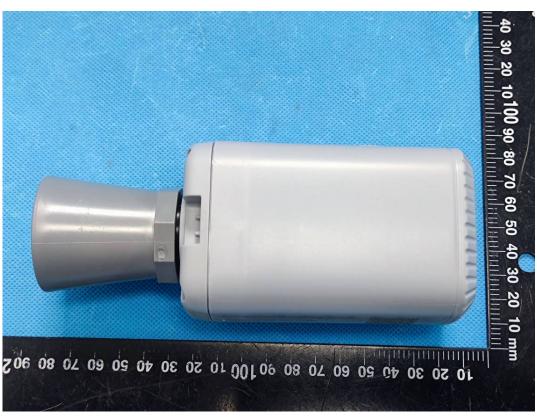

## **EXHIBIT B - EUT EXTERNAL PHOTOGRAPHS**

Model:EM500-UDL-915M (Series models EM500-UDL-9M,NB500-UDL-915M, NB500-UDL-9M arel electrically identical with model EM500-UDL-915M)

Model: EM500-CO2-915M (Series models EM500-CO2-9M, NB500-CO2-915M, NB500-CO2-9M electrically identical with model EM500-CO2-915M)