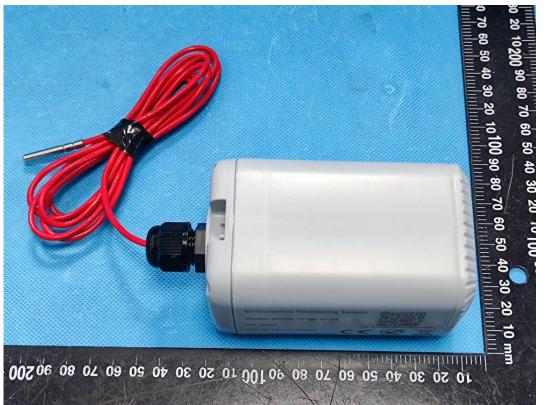

## **EXHIBIT B - EUT EXTERNAL PHOTOGRAPHS**

Model:EM500-UDL-915M (Series models EM500-UDL-9M,NB500-UDL-915M, NB500-UDL-9M arel electrically identical with model EM500-UDL-915M)

Model: EM500-CO2-915M (Series models EM500-CO2-9M, NB500-CO2-915M, NB500-CO2-9M electrically identical with model EM500-CO2-915M)