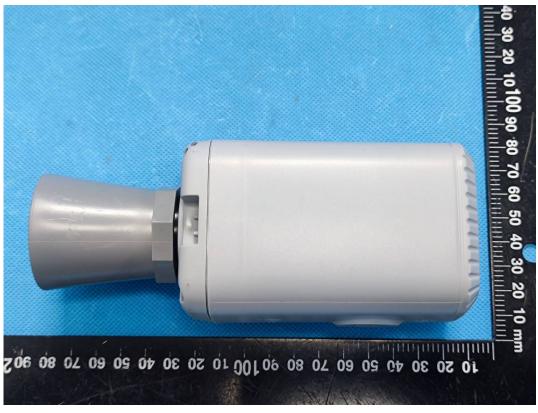

## **EXHIBIT B - EUT EXTERNAL PHOTOGRAPHS**

Model:EM500-UDL-915M (Series models EM500-UDL-9M,NB500-UDL-915M, NB500-UDL-9M arel electrically identical with model EM500-UDL-915M)

Model: EM500-CO2-915M (Series models EM500-CO2-9M, NB500-CO2-915M, NB500-CO2-9M electrically identical with model EM500-CO2-915M)