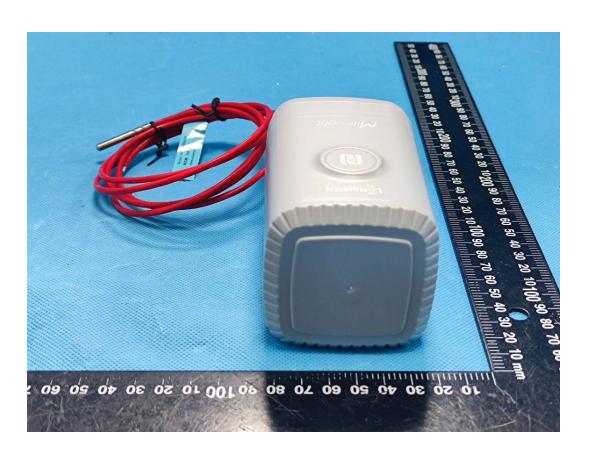

Model:EM500-SWL-915M
(Series models EM500-SWL-9M, NB500-SWL-915M, NB500-SWL-9M are electrically identical with modelEM500-SWL-915M)