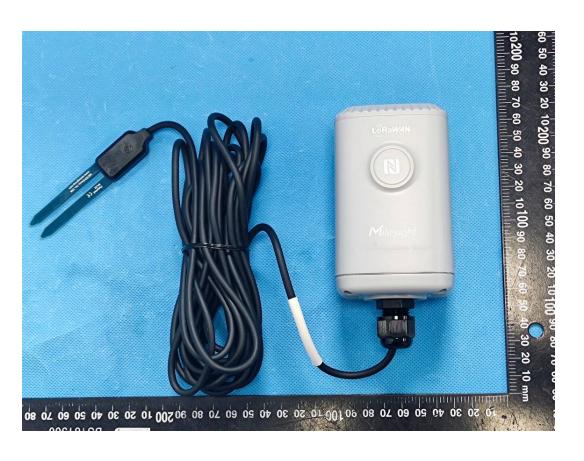

Model:EM500-PT100-915M (Series models EM500-PT100-9M, NB500-PT100-915M, NB500-PT100-9M are electrically identical with model EM500-PT100-915M)

Model:EM500-SMT-915M
(Series models EM500-SMT-9M, NB500-SMT-915M, NB500-SMT-9M are electrically identical with model EM500-SMT-915M)