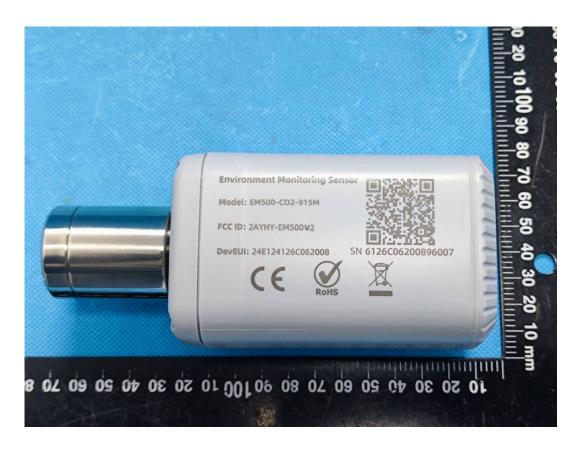

## **EXHIBIT B - EUT EXTERNAL PHOTOGRAPHS**

Model:EM500-UDL-915M (Series models EM500-UDL-9M,NB500-UDL-915M, NB500-UDL-9M arel electrically identical with model EM500-UDL-915M)

Model: EM500-CO2-915M (Series models EM500-CO2-9M, NB500-CO2-915M, NB500-CO2-9M electrically identical with model EM500-CO2-915M)