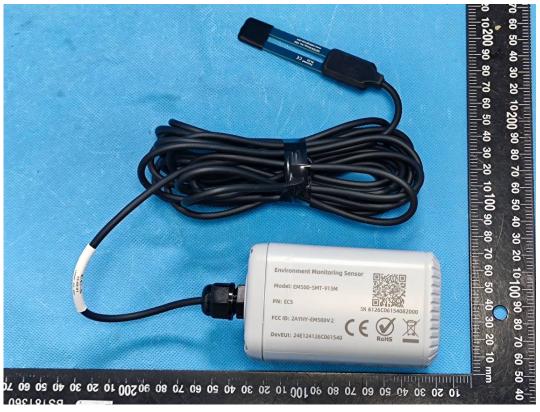

Model:EM500-PT100-915M (Series models EM500-PT100-9M, NB500-PT100-915M, NB500-PT100-9M are electrically identical with model EM500-PT100-915M)

Model:EM500-SMT-915M
(Series models EM500-SMT-9M, NB500-SMT-915M, NB500-SMT-9M are electrically identical with model EM500-SMT-915M)