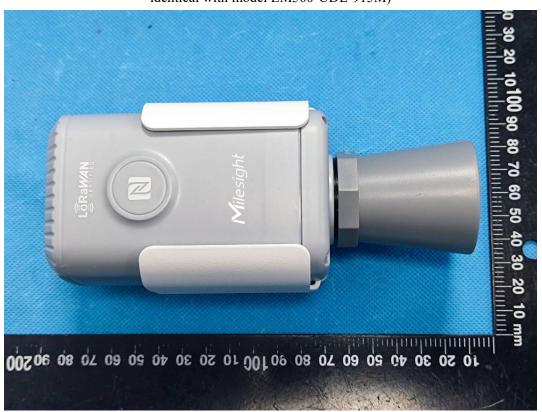

## **EXHIBIT B - EUT EXTERNAL PHOTOGRAPHS**

Model:EM500-UDL-915M (Series models EM500-UDL-9M,NB500-UDL-915M, NB500-UDL-9M arel electrically identical with model EM500-UDL-915M)

Model: EM500-CO2-915M (Series models EM500-CO2-9M, NB500-CO2-915M, NB500-CO2-9M electrically identical with model EM500-CO2-915M)