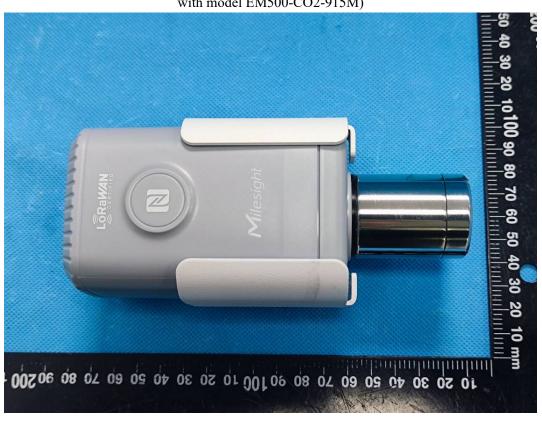

## **EXHIBIT B - EUT EXTERNAL PHOTOGRAPHS**

Model:EM500-UDL-915M (Series models EM500-UDL-9M,NB500-UDL-915M, NB500-UDL-9M arel electrically identical with model EM500-UDL-915M)

Model: EM500-CO2-915M (Series models EM500-CO2-9M, NB500-CO2-915M, NB500-CO2-9M electrically identical with model EM500-CO2-915M)