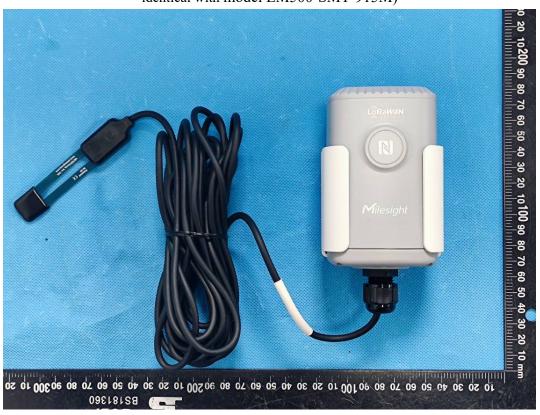

Model:EM500-PT100-915M (Series models EM500-PT100-9M, NB500-PT100-915M, NB500-PT100-9M are electrically identical with model EM500-PT100-915M)

Model:EM500-SMT-915M
(Series models EM500-SMT-9M, NB500-SMT-915M, NB500-SMT-9M are electrically identical with model EM500-SMT-915M)