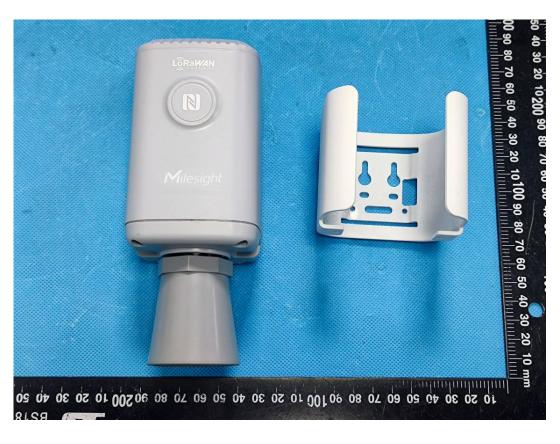

## **EXHIBIT B - EUT EXTERNAL PHOTOGRAPHS**

Model:EM500-UDL-915M (Series models EM500-UDL-9M,NB500-UDL-915M, NB500-UDL-9M arel electrically identical with model EM500-UDL-915M)

Model: EM500-CO2-915M (Series models EM500-CO2-9M, NB500-CO2-915M, NB500-CO2-9M electrically identical with model EM500-CO2-915M)