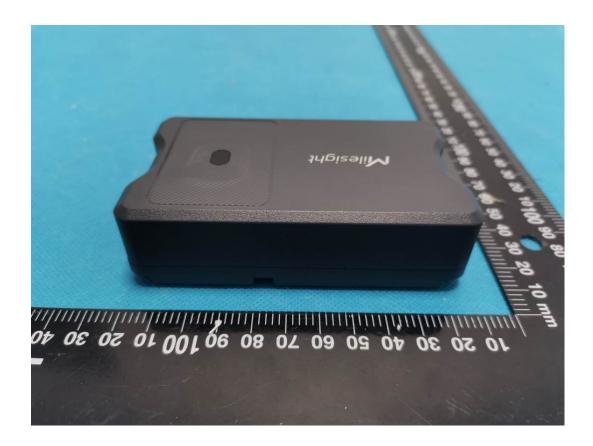

## **EXHIBIT B - EUT EXTERNAL PHOTOGRAPHS**

Model: EM400-TLD-915M (Note: EM400-TLD-9M, NB400-TLD-915M, NB400-TLD-9M are electrically identical with the model EM400-TLD-915M)

(Note: EM400-MUD-9M, NB400-MUD-915M, NB400-MUD-9M are electrically identical with the model EM400-MUD-915M)

Model: EM400-UDL-915M, PN: W050

(Note: EM400-UDL-9M, NB400-UDL-915M, NB400-UDL-9M are electrically identical with the model EM400-UDL-915M)

Model: EM400-UDL-915M PN: C050 (Note: EM400-UDL-9M, NB400-UDL-915M, NB400-UDL-9M are electrically identical

with the model EM400-UDL-915M)