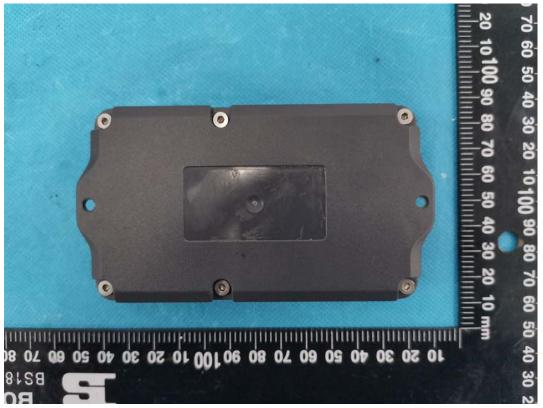

Model: EM400-UDL-915M, PN: W050

(Note: EM400-UDL-9M, NB400-UDL-915M, NB400-UDL-9M are electrically identical with the model EM400-UDL-915M)

Model: EM400-UDL-915M PN: C050 (Note: EM400-UDL-9M, NB400-UDL-915M, NB400-UDL-9M are electrically identical

with the model EM400-UDL-915M)