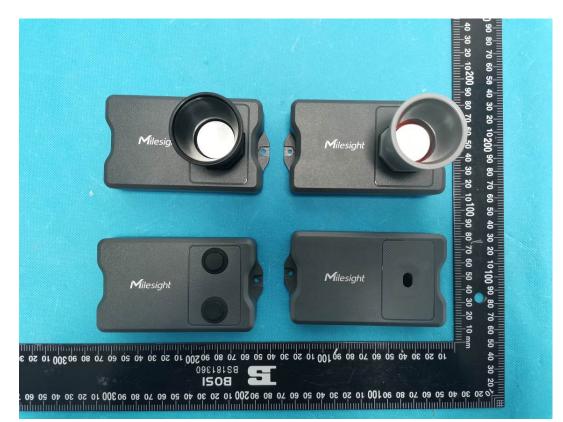

## **EXHIBIT B - EUT EXTERNAL PHOTOGRAPHS**

Model: EM400-TLD-915M (Note: EM400-TLD-9M, NB400-TLD-915M, NB400-TLD-9M are electrically identical with the model EM400-TLD-915M)

(Note: EM400-MUD-9M, NB400-MUD-915M, NB400-MUD-9M are electrically identical with the model EM400-MUD-915M)

Model: EM400-UDL-915M, PN: W050

(Note: EM400-UDL-9M, NB400-UDL-915M, NB400-UDL-9M are electrically identical with the model EM400-UDL-915M)

Model: EM400-UDL-915M PN: C050 (Note: EM400-UDL-9M, NB400-UDL-915M, NB400-UDL-9M are electrically identical

with the model EM400-UDL-915M)