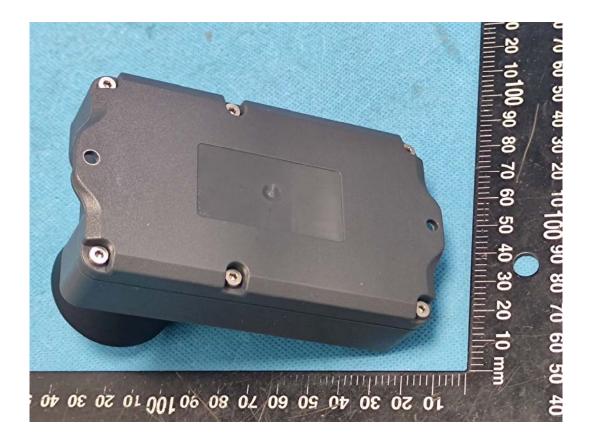

## **EXHIBIT B - EUT EXTERNAL PHOTOGRAPHS**

Model: EM400-TLD-915M (Note: EM400-TLD-9M, NB400-TLD-915M, NB400-TLD-9M are electrically identical with the model EM400-TLD-915M)

(Note: EM400-MUD-9M, NB400-MUD-915M, NB400-MUD-9M are electrically identical with the model EM400-MUD-915M)