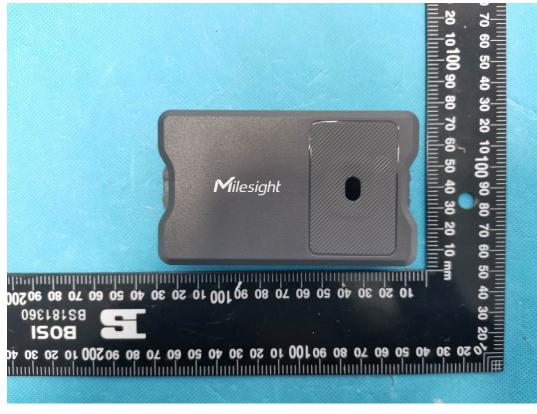

## **EXHIBIT B - EUT EXTERNAL PHOTOGRAPHS**

Model: EM400-TLD-915M (Note: EM400-TLD-9M, NB400-TLD-915M, NB400-TLD-9M are electrically identical with the model EM400-TLD-915M)

(Note: EM400-MUD-9M, NB400-MUD-915M, NB400-MUD-9M are electrically identical with the model EM400-MUD-915M)

Model: EM400-UDL-915M, PN: W050

(Note: EM400-UDL-9M, NB400-UDL-915M, NB400-UDL-9M are electrically identical with the model EM400-UDL-915M)

Model: EM400-UDL-915M PN: C050 (Note: EM400-UDL-9M, NB400-UDL-915M, NB400-UDL-9M are electrically identical

with the model EM400-UDL-915M)