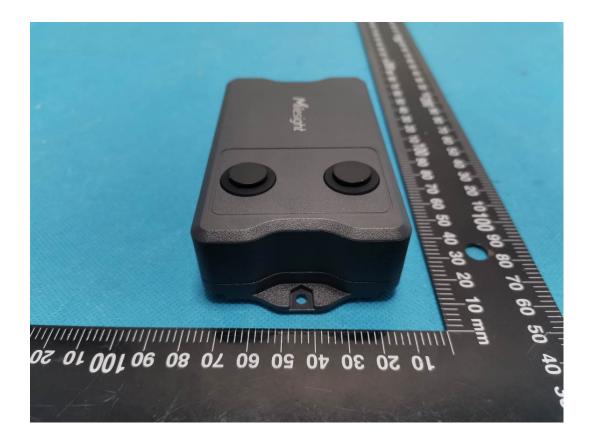

Model: EM400-UDL-915M, PN: W050

(Note: EM400-UDL-9M, NB400-UDL-915M, NB400-UDL-9M are electrically identical with the model EM400-UDL-915M)

Model: EM400-UDL-915M PN: C050 (Note: EM400-UDL-9M, NB400-UDL-915M, NB400-UDL-9M are electrically identical

with the model EM400-UDL-915M)