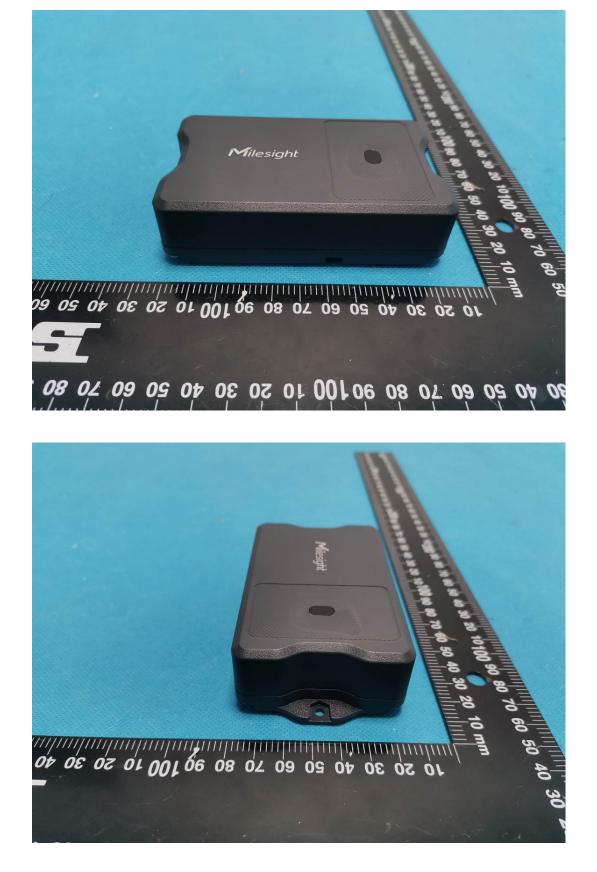

## **EXHIBIT B - EUT EXTERNAL PHOTOGRAPHS**

Model: EM400-TLD-915M (Note: EM400-TLD-9M, NB400-TLD-915M, NB400-TLD-9M are electrically identical with the model EM400-TLD-915M)

(Note: EM400-MUD-9M, NB400-MUD-915M, NB400-MUD-9M are electrically identical with the model EM400-MUD-915M)

Model: EM400-UDL-915M, PN: W050

(Note: EM400-UDL-9M, NB400-UDL-915M, NB400-UDL-9M are electrically identical with the model EM400-UDL-915M)

Model: EM400-UDL-915M PN: C050 (Note: EM400-UDL-9M, NB400-UDL-915M, NB400-UDL-9M are electrically identical

with the model EM400-UDL-915M)