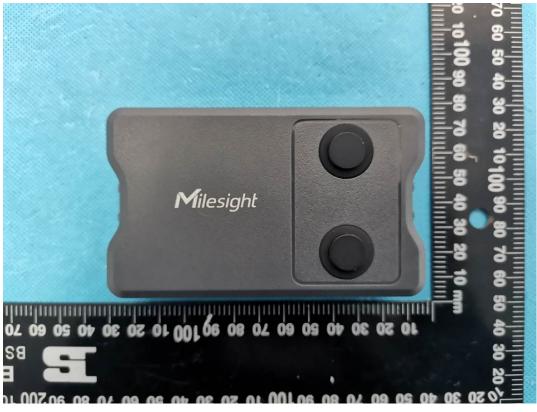

Model: EM400-UDL-915M, PN: W050

(Note: EM400-UDL-9M, NB400-UDL-915M, NB400-UDL-9M are electrically identical with the model EM400-UDL-915M)

Model: EM400-UDL-915M PN: C050 (Note: EM400-UDL-9M, NB400-UDL-915M, NB400-UDL-9M are electrically identical

with the model EM400-UDL-915M)