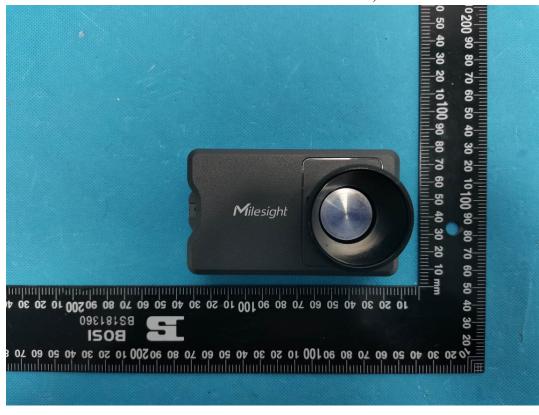

## **EXHIBIT B - EUT EXTERNAL PHOTOGRAPHS**

Model: EM400-TLD-915M (Note: EM400-TLD-9M, NB400-TLD-915M, NB400-TLD-9M are electrically identical with the model EM400-TLD-915M)

(Note: EM400-MUD-9M, NB400-MUD-915M, NB400-MUD-9M are electrically identical with the model EM400-MUD-915M)