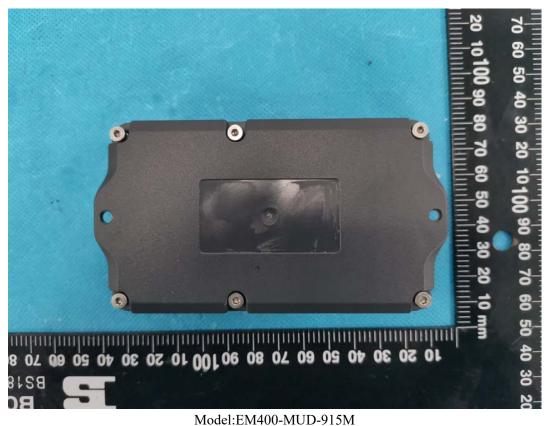

## **EXHIBIT B - EUT EXTERNAL PHOTOGRAPHS**

Model: EM400-TLD-915M (Note: EM400-TLD-9M, NB400-TLD-915M, NB400-TLD-9M are electrically identical with the model EM400-TLD-915M)

(Note: EM400-MUD-9M, NB400-MUD-915M, NB400-MUD-9M are electrically identical with the model EM400-MUD-915M)