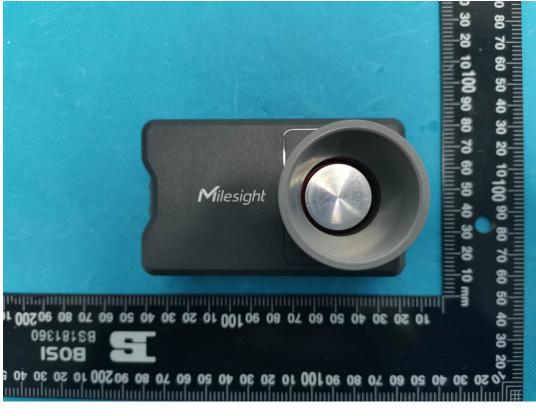

## **EXHIBIT B - EUT EXTERNAL PHOTOGRAPHS**

Model: EM400-TLD-915M (Note: EM400-TLD-9M, NB400-TLD-915M, NB400-TLD-9M are electrically identical with the model EM400-TLD-915M)

(Note: EM400-MUD-9M, NB400-MUD-915M, NB400-MUD-9M are electrically identical with the model EM400-MUD-915M)