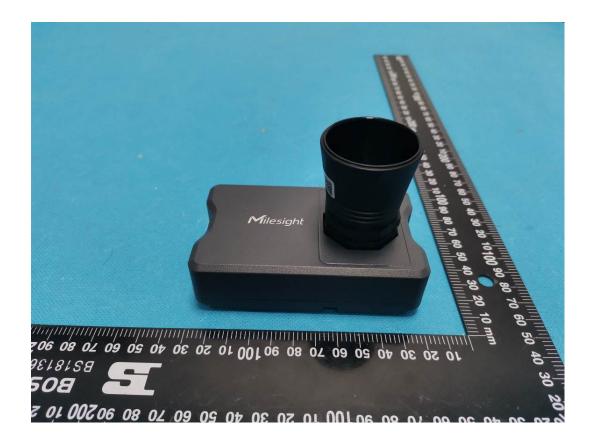

Model: EM400-UDL-915M, PN: W050

(Note: EM400-UDL-9M, NB400-UDL-915M, NB400-UDL-9M are electrically identical with the model EM400-UDL-915M)

Model: EM400-UDL-915M PN: C050 (Note: EM400-UDL-9M, NB400-UDL-915M, NB400-UDL-9M are electrically identical

with the model EM400-UDL-915M)