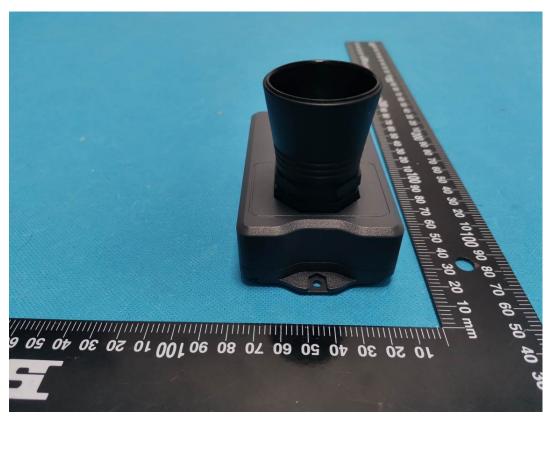

Model: EM400-UDL-915M, PN: W050

(Note: EM400-UDL-9M, NB400-UDL-915M, NB400-UDL-9M are electrically identical with the model EM400-UDL-915M)

Model: EM400-UDL-915M PN: C050 (Note: EM400-UDL-9M, NB400-UDL-915M, NB400-UDL-9M are electrically identical

with the model EM400-UDL-915M)