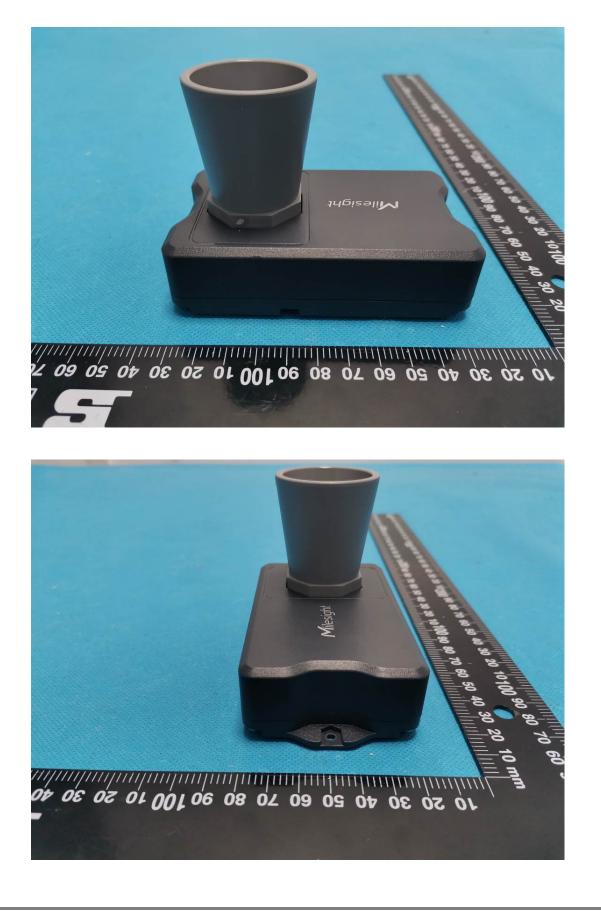

## **EXHIBIT B - EUT EXTERNAL PHOTOGRAPHS**

Model: EM400-TLD-915M (Note: EM400-TLD-9M, NB400-TLD-915M, NB400-TLD-9M are electrically identical with the model EM400-TLD-915M)

(Note: EM400-MUD-9M, NB400-MUD-915M, NB400-MUD-9M are electrically identical with the model EM400-MUD-915M)