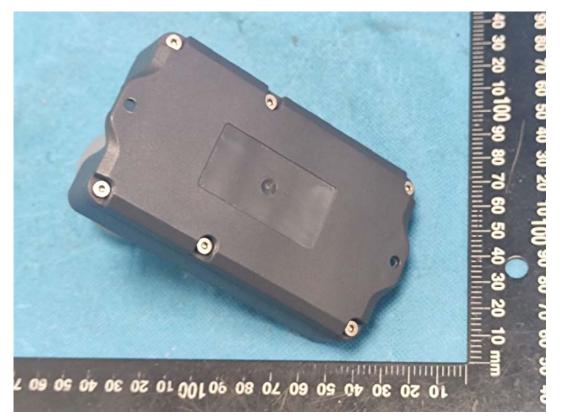

## **EXHIBIT B - EUT EXTERNAL PHOTOGRAPHS**

Model: EM400-TLD-915M (Note: EM400-TLD-9M, NB400-TLD-915M, NB400-TLD-9M are electrically identical with the model EM400-TLD-915M)

(Note: EM400-MUD-9M, NB400-MUD-915M, NB400-MUD-9M are electrically identical with the model EM400-MUD-915M)