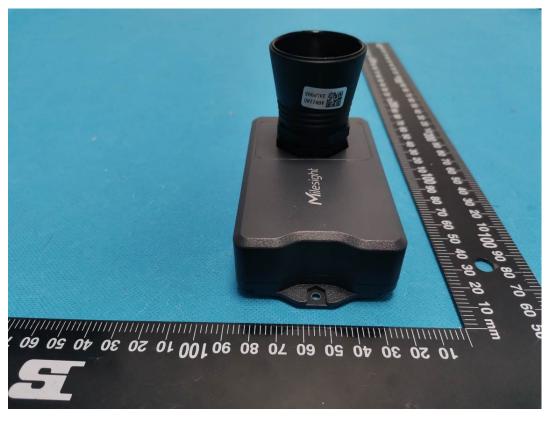

## **EXHIBIT B - EUT EXTERNAL PHOTOGRAPHS**

Model: EM400-TLD-915M (Note: EM400-TLD-9M, NB400-TLD-915M, NB400-TLD-9M are electrically identical with the model EM400-TLD-915M)

(Note: EM400-MUD-9M, NB400-MUD-915M, NB400-MUD-9M are electrically identical with the model EM400-MUD-915M)