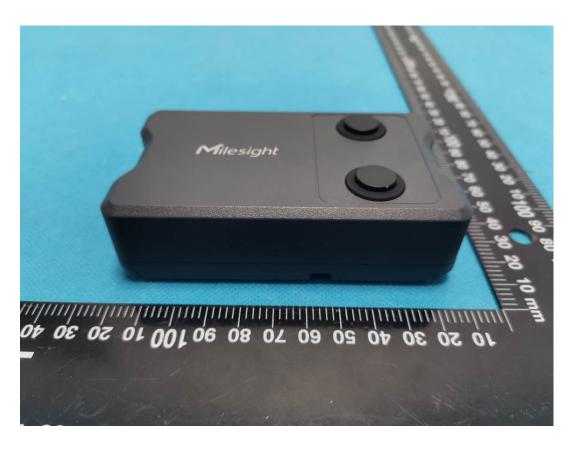

## **EXHIBIT B - EUT EXTERNAL PHOTOGRAPHS**

Model: EM400-TLD-915M (Note: EM400-TLD-9M, NB400-TLD-915M, NB400-TLD-9M are electrically identical with the model EM400-TLD-915M)

(Note: EM400-MUD-9M, NB400-MUD-915M, NB400-MUD-9M are electrically identical with the model EM400-MUD-915M)