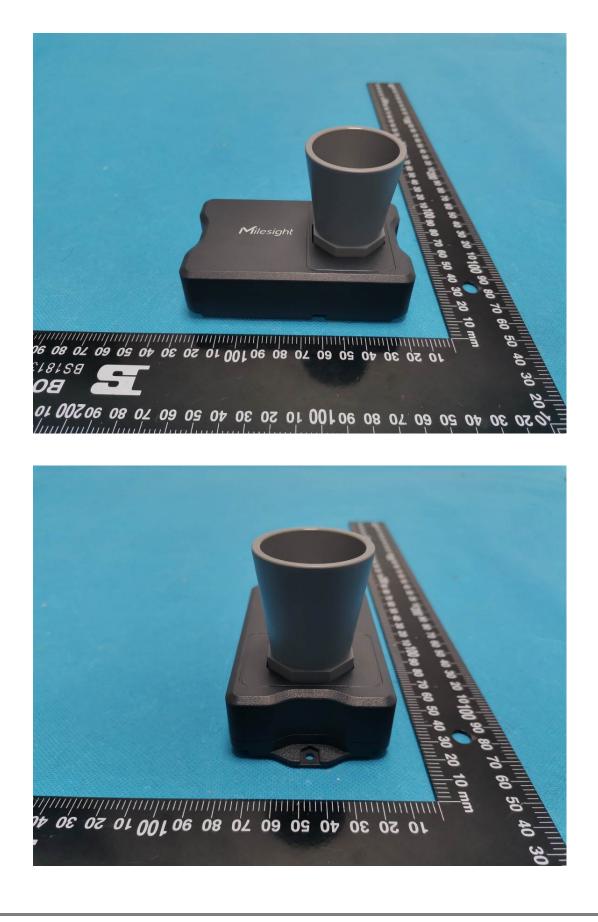

## **EXHIBIT B - EUT EXTERNAL PHOTOGRAPHS**

Model: EM400-TLD-915M (Note: EM400-TLD-9M, NB400-TLD-915M, NB400-TLD-9M are electrically identical with the model EM400-TLD-915M)

(Note: EM400-MUD-9M, NB400-MUD-915M, NB400-MUD-9M are electrically identical with the model EM400-MUD-915M)