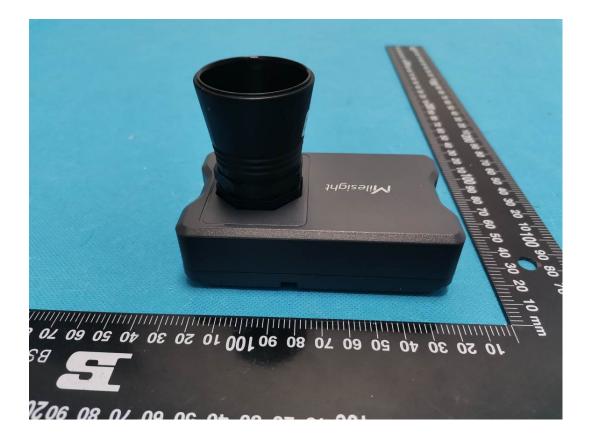

Model: EM400-UDL-915M, PN: W050

(Note: EM400-UDL-9M, NB400-UDL-915M, NB400-UDL-9M are electrically identical with the model EM400-UDL-915M)

Model: EM400-UDL-915M PN: C050 (Note: EM400-UDL-9M, NB400-UDL-915M, NB400-UDL-9M are electrically identical

with the model EM400-UDL-915M)