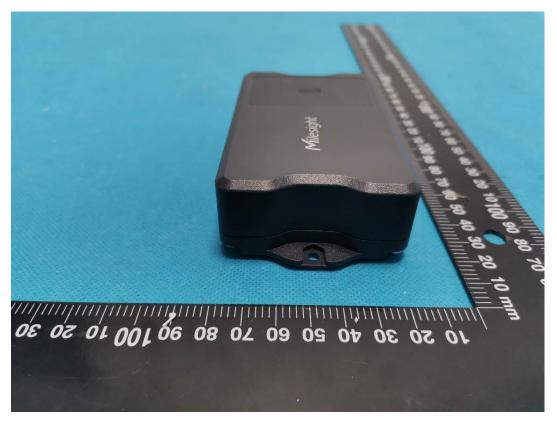

## **EXHIBIT B - EUT EXTERNAL PHOTOGRAPHS**

Model: EM400-TLD-915M (Note: EM400-TLD-9M, NB400-TLD-915M, NB400-TLD-9M are electrically identical with the model EM400-TLD-915M)

(Note: EM400-MUD-9M, NB400-MUD-915M, NB400-MUD-9M are electrically identical with the model EM400-MUD-915M)