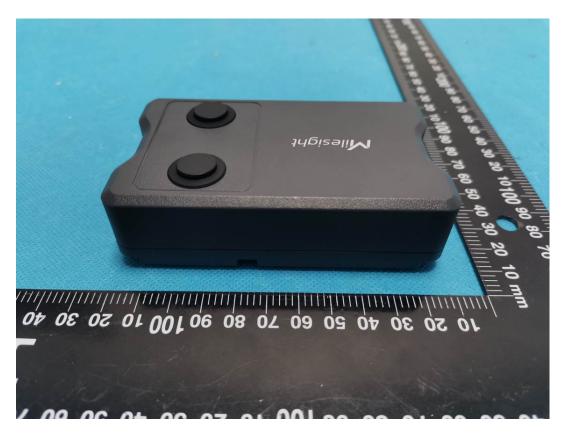

## **EXHIBIT B - EUT EXTERNAL PHOTOGRAPHS**

Model: EM400-TLD-915M (Note: EM400-TLD-9M, NB400-TLD-915M, NB400-TLD-9M are electrically identical with the model EM400-TLD-915M)

(Note: EM400-MUD-9M, NB400-MUD-915M, NB400-MUD-9M are electrically identical with the model EM400-MUD-915M)