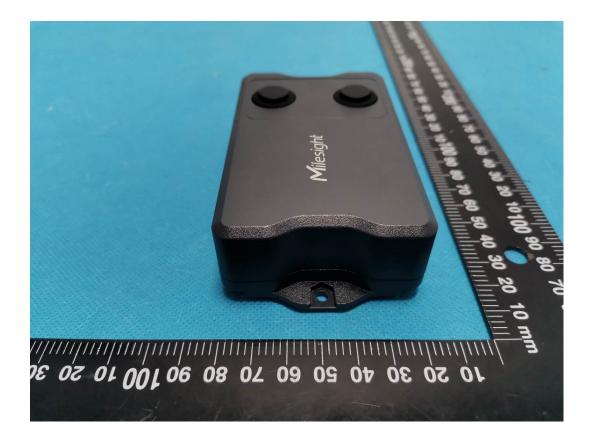

## **EXHIBIT B - EUT EXTERNAL PHOTOGRAPHS**

Model: EM400-TLD-915M (Note: EM400-TLD-9M, NB400-TLD-915M, NB400-TLD-9M are electrically identical with the model EM400-TLD-915M)

(Note: EM400-MUD-9M, NB400-MUD-915M, NB400-MUD-9M are electrically identical with the model EM400-MUD-915M)