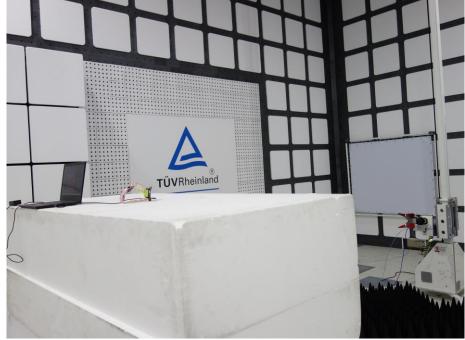

# **Photographs of Test Setup**

Page 3 of 4

CN21DEDK(P15C-BLE) 001, CN21DEDK(P15C-2.4GHz) 001

Product: Whistle Switch

Type Identification: Switch

Photograph 5: Test Setup for Spurious Emissions (Back View 3)