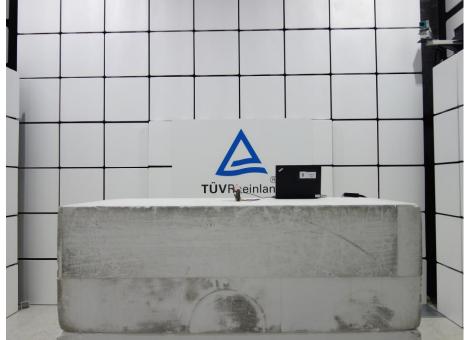

# **Photographs of Test Setup**

Page 1 of 4

CN21DEDK(P15C-BLE) 001, CN21DEDK(P15C-2.4GHz) 001

Product: Whistle Switch

Type Identification: Switch

Photograph 1: Test Setup for Spurious Emissions (Front View 1)