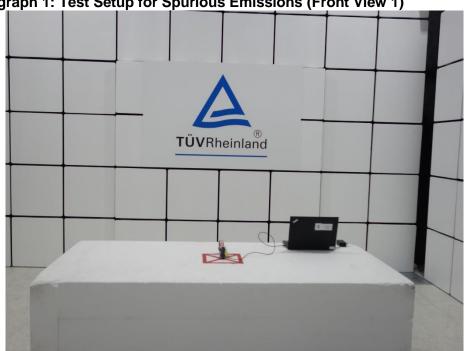

# **Photographs of Test Setup**

Page 1 of 4

CN21DEDK(P15C-BLE) 001, CN21DEDK(P15C-2.4GHz) 001

Product: Whistle Switch

Type Identification: Switch

Photograph 1: Test Setup for Spurious Emissions (Front View 1)