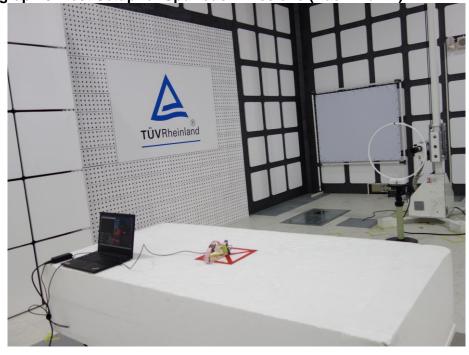

# **Photographs of Test Setup**

Page 4 of 4

CN21DEDK(P15C-BLE) 001, CN21DEDK(P15C-2.4GHz) 001

Product: Whistle Switch

Type Identification: Switch

Photograph 7: Test Setup for Mains Conducted Emissions (Front View)