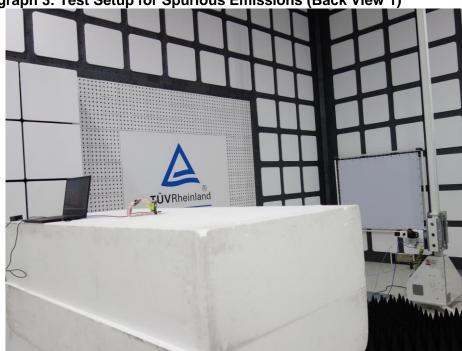

# **Photographs of Test Setup**

Page 2 of 4

CN21DEDK(P15C-BLE) 001, CN21DEDK(P15C-2.4GHz) 001

Product: Whistle Switch

Type Identification: Switch

Photograph 3: Test Setup for Spurious Emissions (Back View 1)