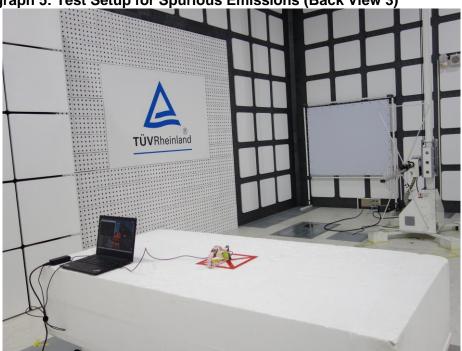

# **Photographs of Test Setup**

Page 3 of 4

CN21DEDK(P15C-BLE) 001, CN21DEDK(P15C-2.4GHz) 001

Product: Whistle Switch

Type Identification: Switch

Photograph 5: Test Setup for Spurious Emissions (Back View 3)