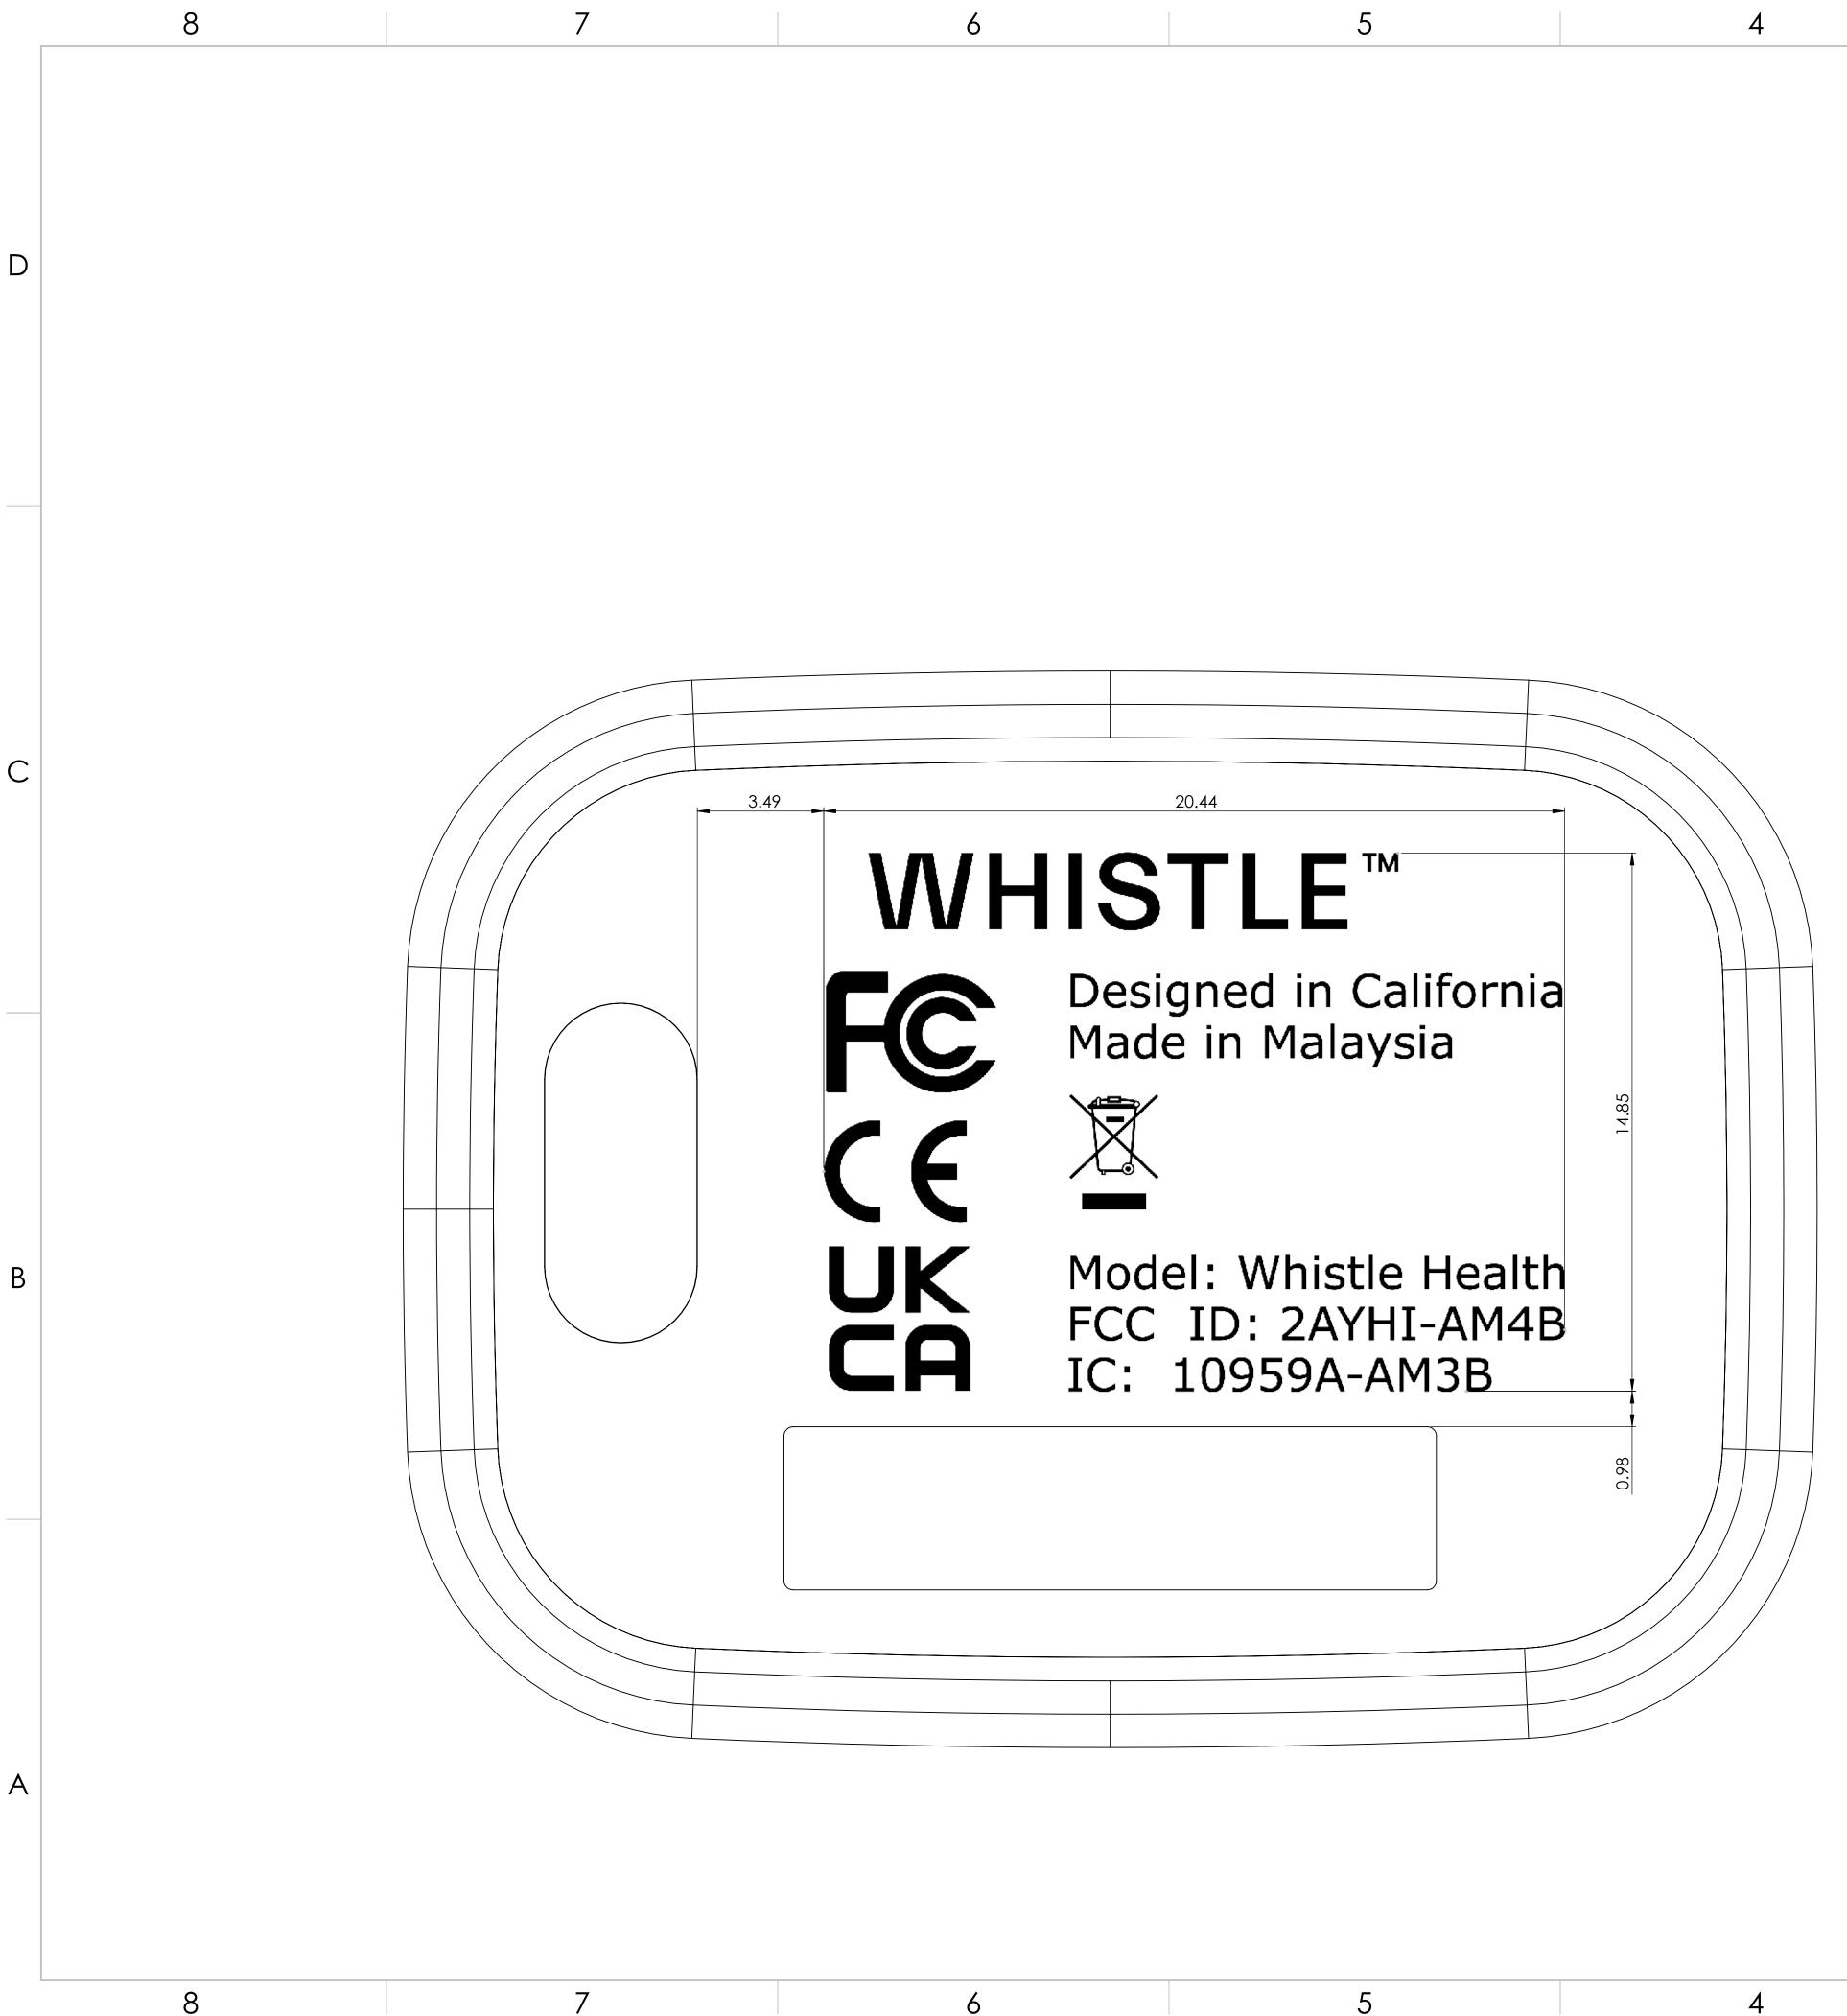

COVER (112-30184-00-02).

3

- THE PROVIDED 2D FILE.
- 3. COLOR: PANTONE WARM GRAY 2C
- 4. QUALITY ASSURANCE REQUIREMENTS: 1.33 OR HIGHER.
- 5. PART COSMETICS AND CLEANLINESS: BOTH BEFORE AND AFTER SHIPPING. 6.3. EXTERNAL COSMETIC SURFACE

3

2

1. SCREEN PRINT TO BE DONE ON THE COSMETIC SURFACE OF WHISTLE HEALTH LIMITED BOTTOM

2. ALL UNSPECIFIED TOLERANCES SHOULD FOLLOW THE DOCUMENT TOLERANCE GUIDLINE MATCHING

5.1. DIMENSIONING AND TOLERANCING PER ASME Y14.5M-1994. 5.2. THE SUPPLIER MUST DEVELOP A QUALITY ASSURANCE PLAN TO ENSURE CRITICAL PARAMETER COMPLIANCE, AND THE PLAN MUST BE APPROVED. 5.3. THE SUPPLIER MUST MAINTAIN STATISTICAL PROCESS CONTROL (SPC) OR 100% INSPECTION ON ALL OVAL DIMENSIONS AND MAINTAIN A Cpk OF

6.1. FINISHED PARTS MUST BE FREE OF OBVIOUS DEBRIS, DIRT, DUST, LINT, FIBERS, STAINS, FINGER OILS, WAX, AND CHEMICAL FILMS. 6.2. PARTS MUST NOT BE SCRATCHED, DENTED, OR OTHERWISE DAMAGED

|                                                                          |             |         | UNLESS OTHERWISE SPECIFIED:<br>DIMENSIONS ARE IN mm<br>TOLERANCES:<br>.x ± 0.10, .xx ± 0.100, Angels:<br>±0.5<br>INTERPRET GEOMETRIC<br>TOLERANCING PER: |           | NAME DATE | DATE   | Kinship                                                           |              |  |
|--------------------------------------------------------------------------|-------------|---------|----------------------------------------------------------------------------------------------------------------------------------------------------------|-----------|-----------|--------|-------------------------------------------------------------------|--------------|--|
|                                                                          |             |         |                                                                                                                                                          | DRAWN     | BD        | 082222 |                                                                   |              |  |
|                                                                          |             |         |                                                                                                                                                          | CHECKED   |           |        | TITLE:<br>Whistle Health Limited Completed Frame_<br>Screen Print |              |  |
| INFIDENTIAL<br>INIED IN THIS<br>OPERTY OF<br>DR AS A WHOLE<br>MISSION OF |             |         |                                                                                                                                                          | ENG APPR. |           |        |                                                                   |              |  |
|                                                                          |             |         |                                                                                                                                                          | MFG APPR. |           |        |                                                                   |              |  |
|                                                                          |             |         |                                                                                                                                                          | Q.A.      |           |        |                                                                   |              |  |
|                                                                          |             |         |                                                                                                                                                          | COMMENTS: |           |        | -                                                                 |              |  |
|                                                                          |             |         | MATERIAL                                                                                                                                                 |           |           |        | SIZE DWG. NO.                                                     | REV          |  |
|                                                                          | NEXT ASSY   | USED ON | FINISH                                                                                                                                                   |           |           |        | 112-30189-00-02_Print_080                                         | 822          |  |
|                                                                          | APPLICATION |         | DO NOT SCALE DRAWING                                                                                                                                     |           |           |        | SCALE: 10:1 WEIGHT:                                               | Sheet 1 of 1 |  |