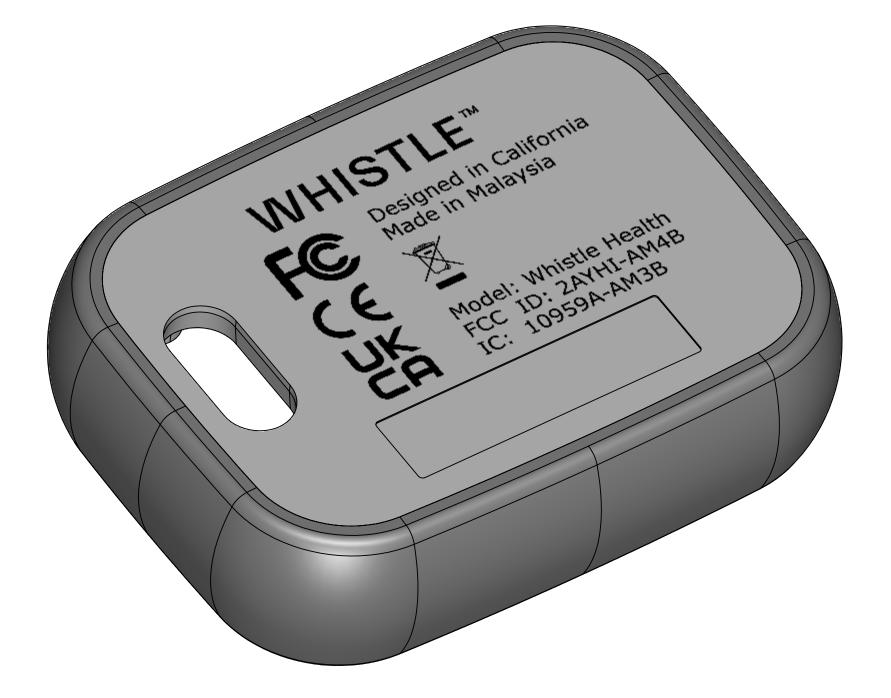

COVER (112-30184-00-02).

3

- THE PROVIDED 2D FILE.
- 3. COLOR: PANTONE WARM GRAY 2C
- 4. QUALITY ASSURANCE REQUIREMENTS: 1.33 OR HIGHER.
- 5. PART COSMETICS AND CLEANLINESS: BOTH BEFORE AND AFTER SHIPPING. 6.3. EXTERNAL COSMETIC SURFACE

3

2

1. SCREEN PRINT TO BE DONE ON THE COSMETIC SURFACE OF WHISTLE HEALTH LIMITED BOTTOM

2. ALL UNSPECIFIED TOLERANCES SHOULD FOLLOW THE DOCUMENT TOLERANCE GUIDLINE MATCHING

5.1. DIMENSIONING AND TOLERANCING PER ASME Y14.5M-1994. 5.2. THE SUPPLIER MUST DEVELOP A QUALITY ASSURANCE PLAN TO ENSURE CRITICAL PARAMETER COMPLIANCE, AND THE PLAN MUST BE APPROVED. 5.3. THE SUPPLIER MUST MAINTAIN STATISTICAL PROCESS CONTROL (SPC) OR 100% INSPECTION ON ALL OVAL DIMENSIONS AND MAINTAIN A Cpk OF

6.1. FINISHED PARTS MUST BE FREE OF OBVIOUS DEBRIS, DIRT, DUST, LINT, FIBERS, STAINS, FINGER OILS, WAX, AND CHEMICAL FILMS. 6.2. PARTS MUST NOT BE SCRATCHED, DENTED, OR OTHERWISE DAMAGED

|                                                                          |             |         | UNLESS OTHERWISE SPECIFIED:<br>DIMENSIONS ARE IN mm<br>TOLERANCES:<br>.x ± 0.10, .xx ± 0.100, Angels:<br>±0.5<br>INTERPRET GEOMETRIC<br>TOLERANCING PER: |           | NAME DATE | DATE   | Kinship                                                           |              |  |
|--------------------------------------------------------------------------|-------------|---------|----------------------------------------------------------------------------------------------------------------------------------------------------------|-----------|-----------|--------|-------------------------------------------------------------------|--------------|--|
|                                                                          |             |         |                                                                                                                                                          | DRAWN     | BD        | 082222 |                                                                   |              |  |
|                                                                          |             |         |                                                                                                                                                          | CHECKED   |           |        | TITLE:<br>Whistle Health Limited Completed Frame_<br>Screen Print |              |  |
| INFIDENTIAL<br>INIED IN THIS<br>OPERTY OF<br>DR AS A WHOLE<br>MISSION OF |             |         |                                                                                                                                                          | ENG APPR. |           |        |                                                                   |              |  |
|                                                                          |             |         |                                                                                                                                                          | MFG APPR. |           |        |                                                                   |              |  |
|                                                                          |             |         |                                                                                                                                                          | Q.A.      |           |        |                                                                   |              |  |
|                                                                          |             |         |                                                                                                                                                          | COMMENTS: |           |        | -                                                                 |              |  |
|                                                                          |             |         | MATERIAL                                                                                                                                                 |           |           |        | SIZE DWG. NO.                                                     | REV          |  |
|                                                                          | NEXT ASSY   | USED ON | FINISH                                                                                                                                                   |           |           |        | 112-30189-00-02_Print_080                                         | 822          |  |
|                                                                          | APPLICATION |         | DO NOT SCALE DRAWING                                                                                                                                     |           |           |        | SCALE: 10:1 WEIGHT:                                               | Sheet 1 of 1 |  |