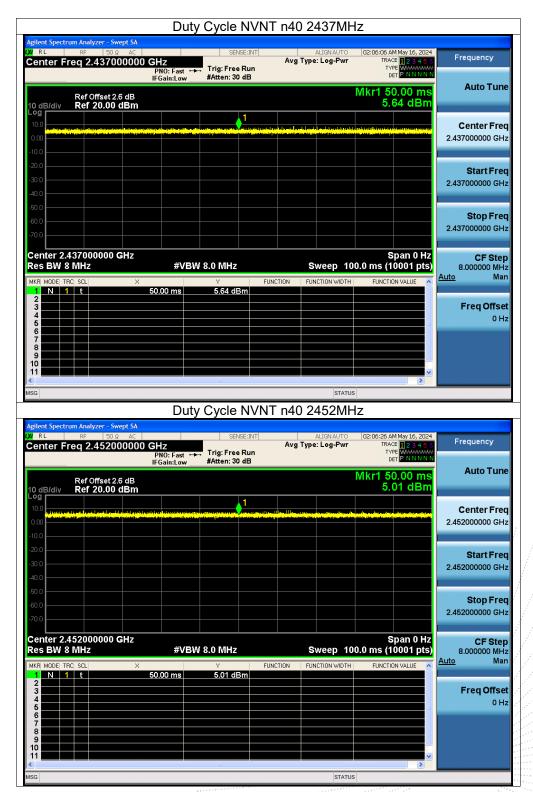

Report No.: BCTC2404025495-1E





Report No.: BCTC2404025495-1E





Report No.: BCTC2404025495-1E





Report No.: BCTC2404025495-1E





# 14. Antenna Requirement

### 14.1 Limit

15.203 requirement: For intentional device, according to 15.203: an intentional radiator shall be designed to ensure that no antenna other than that furnished by the responsible party shall be used with the device.

# 14.1 Test Result

The EUT antenna is Internal antenna, fulfill the requirement of this section.



No.: BCTC/RF-EMC-005 Page: 84 of 88 / / / / Edition:\BX





## 15. EUT Photographs

### **EUT Photo 1**



### **EUT Photo 2**



NOTE: Appendix-Photographs Of EUT Constructional Details

No.: BCTC/RF-EMC-005 Page: 85 of 88 / / Edition: B.2



# 16. EUT Test Setup Photographs

## Conducted Emissions Photo



### Radiated Measurement Photos



No.: BCTC/RF-EMC-005 Page: 86 of 88 / / / | Edition: B:2







No.: BCTC/RF-EMC-005



##