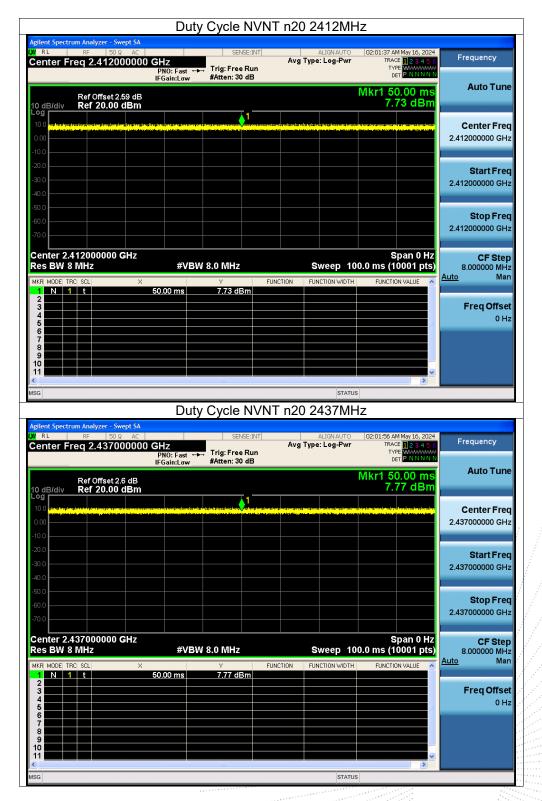

Report No.: BCTC2404025495-1E





Report No.: BCTC2404025495-1E





Report No.: BCTC2404025495-1E





Report No.: BCTC2404025495-1E





# 14. Antenna Requirement

### 14.1 Limit

15.203 requirement: For intentional device, according to 15.203: an intentional radiator shall be designed to ensure that no antenna other than that furnished by the responsible party shall be used with the device.

# 14.1 Test Result

The EUT antenna is Internal antenna, fulfill the requirement of this section.



No.: BCTC/RF-EMC-005 Page: 84 of 88 / / / / Edition:\BX





## 15. EUT Photographs

### **EUT Photo 1**



### **EUT Photo 2**



NOTE: Appendix-Photographs Of EUT Constructional Details

No.: BCTC/RF-EMC-005 Page: 85 of 88 / / Edition: B.2



# 16. EUT Test Setup Photographs

## Conducted Emissions Photo



### Radiated Measurement Photos



No.: BCTC/RF-EMC-005