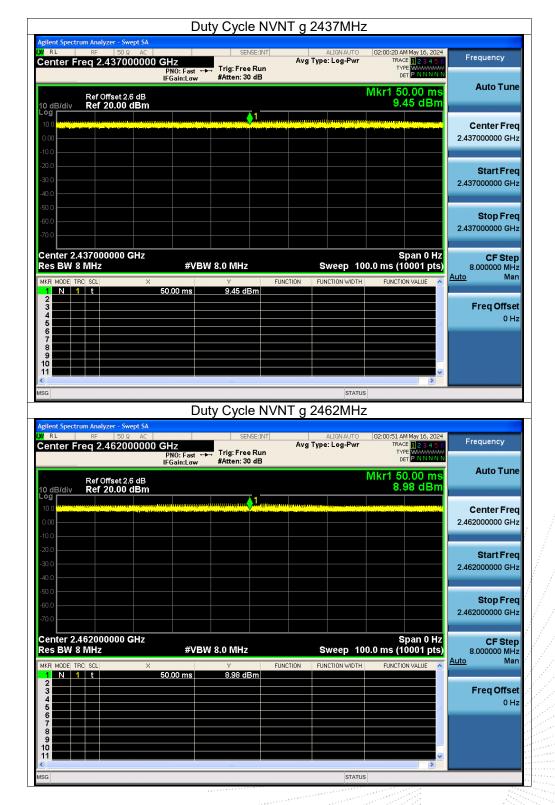

Report No.: BCTC2404025495-1E





Report No.: BCTC2404025495-1E





Report No.: BCTC2404025495-1E





Report No.: BCTC2404025495-1E





# 14. Antenna Requirement

### 14.1 Limit

15.203 requirement: For intentional device, according to 15.203: an intentional radiator shall be designed to ensure that no antenna other than that furnished by the responsible party shall be used with the device.

# 14.1 Test Result

The EUT antenna is Internal antenna, fulfill the requirement of this section.



No.: BCTC/RF-EMC-005 Page: 84 of 88 / / / / Edition:\BX





## 15. EUT Photographs

### **EUT Photo 1**



### **EUT Photo 2**



NOTE: Appendix-Photographs Of EUT Constructional Details

No.: BCTC/RF-EMC-005 Page: 85 of 88 / / Edition: B.2



# 16. EUT Test Setup Photographs

## Conducted Emissions Photo



### Radiated Measure