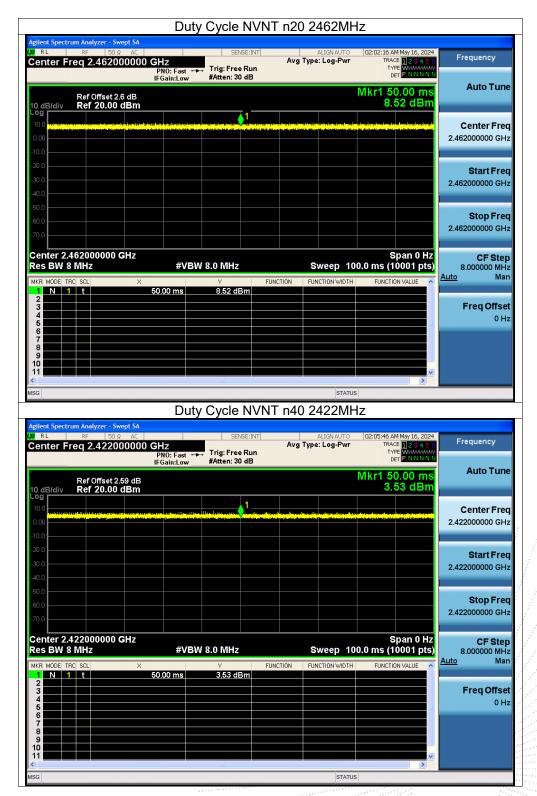

Report No.: BCTC2404025495-1E





Report No.: BCTC2404025495-1E





Report No.: BCTC2404025495-1E





Report No.: BCTC2404025495-1E





# 14. Antenna Requirement

### 14.1 Limit

15.203 requirement: For intentional device, according to 15.203: an intentional radiator shall be designed to ensure that no antenna other than that furnished by the responsible party shall be used with the device.

# 14.1 Test Result

The EUT antenna is Internal antenna, fulfill the requirement of this section.



No.: BCTC/RF-EMC-005 Page: 84 of 88 / / / / Edition:\BX





## 15. EUT Photographs

### **EUT Photo 1**



### **EUT Photo 2**



NOTE: Appendix-Photographs Of EUT Constructional Details

No.: BCTC/RF-EMC-005 Page: 85 of 88 / / Edition: B.2



# 16. EUT Test Setup Photographs

## Conducted Emissions Photo



### Radiated Measurement Photos



No.: BCTC/RF-EMC-005 Page: 86 of 88 / / / | Edition: B: