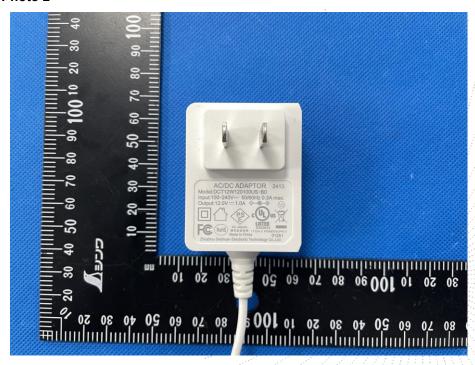

Report No.: BCTC2404025495-1E





Report No.: BCTC2404025495-1E





Report No.: BCTC2404025495-1E





Report No.: BCTC2404025495-1E





# 14. Antenna Requirement

### 14.1 Limit

15.203 requirement: For intentional device, according to 15.203: an intentional radiator shall be designed to ensure that no antenna other than that furnished by the responsible party shall be used with the device.

# 14.1 Test Result

The EUT antenna is Internal antenna, fulfill the requirement of this section.



No.: BCTC/RF-EMC-005 Page: 84 of 88 / / / / Edition:\BX





## 15. EUT Photographs

### **EUT Photo 1**



### **EUT Photo 2**



NOTE: Appendix-Photographs Of EUT Constructional Details

No.: BCTC/RF-EMC-005 Page: 85 of 88 / / Edition: B.2



# 16. EUT Test Setup Photographs

## Conducted Emissions Photo



### Radiated Measurement Photos



No.: BCTC/RF-EMC-005 Page: 86 of 88 / / / | Edition: B:2







No.: BCTC/RF-EMC-005



### STATEMENT

- 1. The equipment lists are traceable to the national reference standards.
- 2. The test report can not be partially copied unless prior written approval is issued from our lab.
- 3. The test report is invalid without the "special seal for inspection and testing".
- 4. The test report is invalid without the signature of the approver.
- 5. The test process and test result is only related to the Unit Under Test.
- 6. Sample information is provided by the client and the laborat