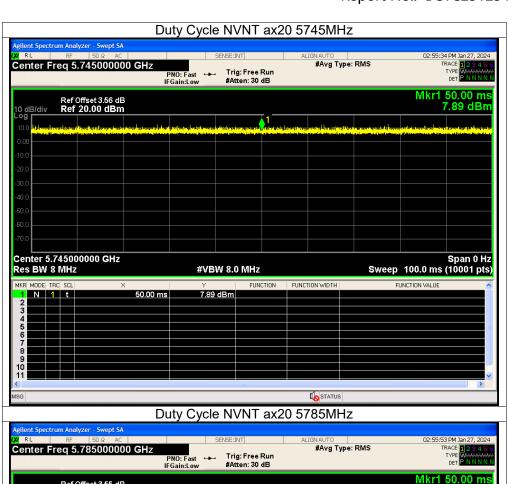

No.: BCTC/RF-EMC-005 Page: 339 of 346 / / / / Edition: Bi1

No.: BCTC/RF-EMC-005 Page: 340 of 346 / / / / Edition: Bill

STATUS

50.00 ms

No.: BCTC/RF-EMC-005 Page: 341 of 346 / / / / Edition: Bi1