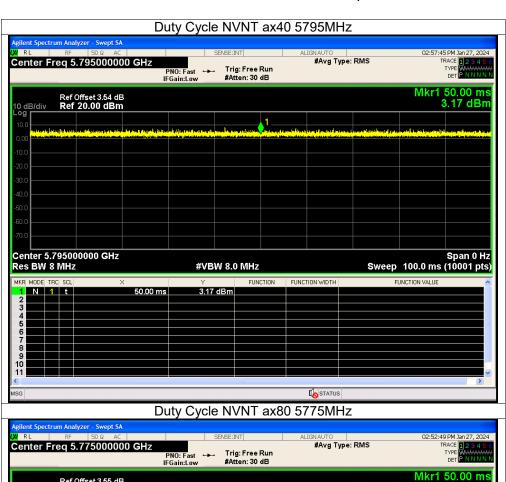

No.: BCTC/RF-EMC-005 Page: 339 of 346 / / / / Edition: Bi1

No.: BCTC/RF-EMC-005 Page: 340 of 346 / / / / Edition: Bill

STATUS

50.00 ms

No.: BCTC/RF-EMC-005 Page: 341 of 346 / / / / Edition: Bi1