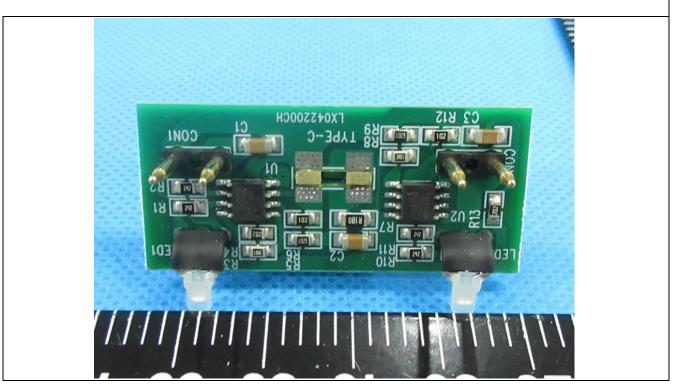

Details of: Internal view 24

Details of: RF Module

Details of: Charging Base

Details of: Charging Base

Details of: Charging Base

Details of: Charging Base

Details of: Charging Base

Details of: Charging Base