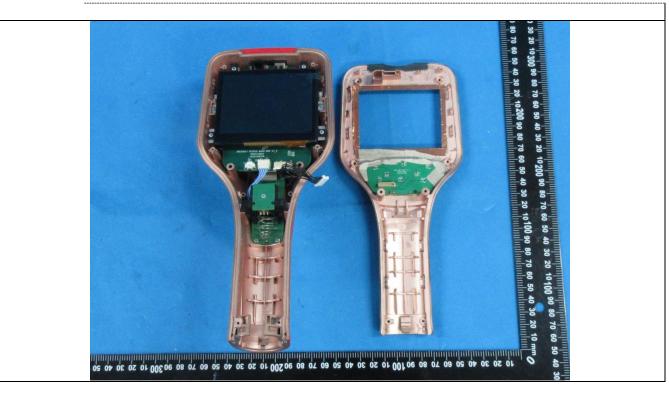

Details of: Internal view 1

Details of: Internal view 2

Details of: Internal view 3 of main unit

Details of: Internal view 4 of main unit

Details of: Internal view 5

Details of: Internal view 6

Details of: Internal view 7