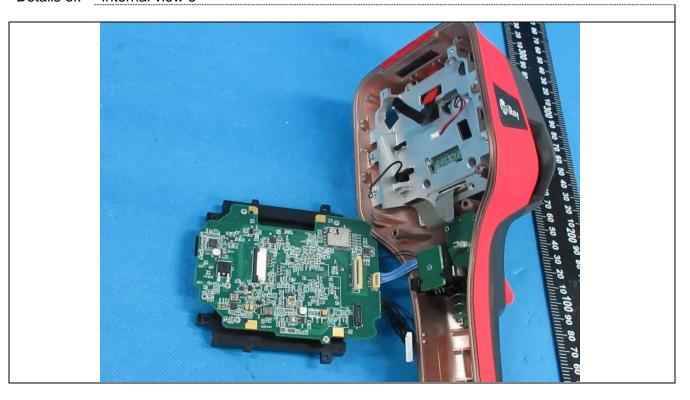

Details of: Internal view 1

Details of: Internal view 2

Details of: Internal view 3 of main unit

Details of: Internal view 4 of main unit

Details of: Internal view 5

Details of: Internal view 6

Details of: Internal view 7