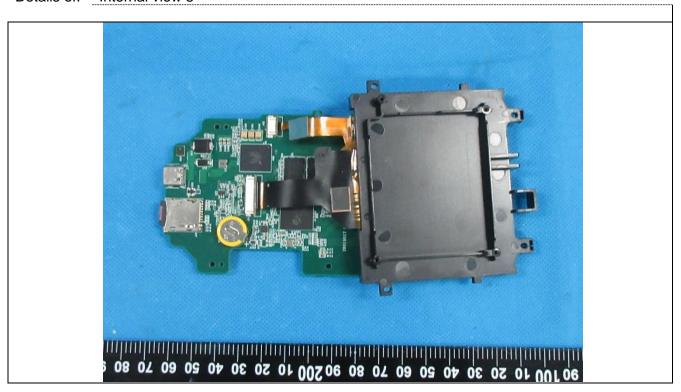

Details of: Internal view 1

Details of: Internal view 2

Details of: Internal view 3 of main unit

Details of: Internal view 4 of main unit

Details of: Internal view 5

Details of: Internal view 6

Details of: Internal view 7