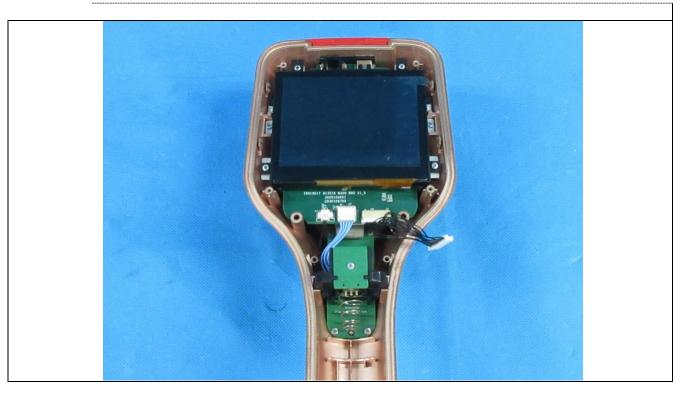

Details of: Internal view 1

Details of: Internal view 2

Details of: Internal view 3 of main unit

Details of: Internal view 4 of main unit

Details of: Internal view 5

Details of: Internal view 6

Details of: Internal view 7