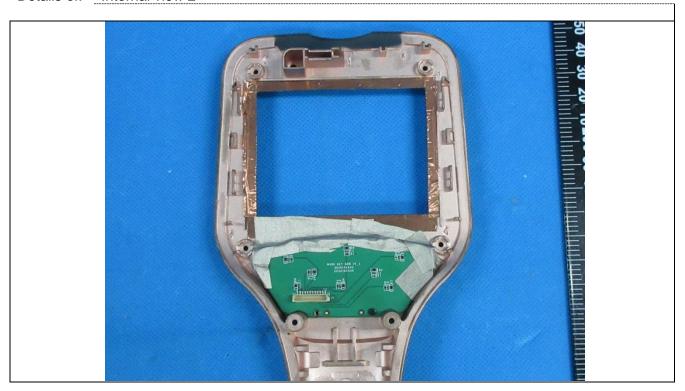

Details of: Internal view 1

Details of: Internal view 2

Details of: Internal view 3 of main unit

Details of: Internal view 4 of main unit

Details of: Internal view 5

Details of: Internal view 6

Details of: Internal view 7