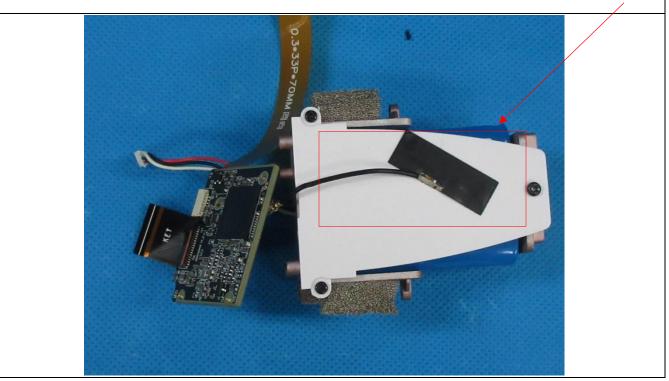

Details of: Internal view 16 of main unit

Details of: Internal view 17 of main unit

Details of: Internal view 18 of main unit

Details of: Internal view 19 of main unit

Details of: Internal view 20 of main unit