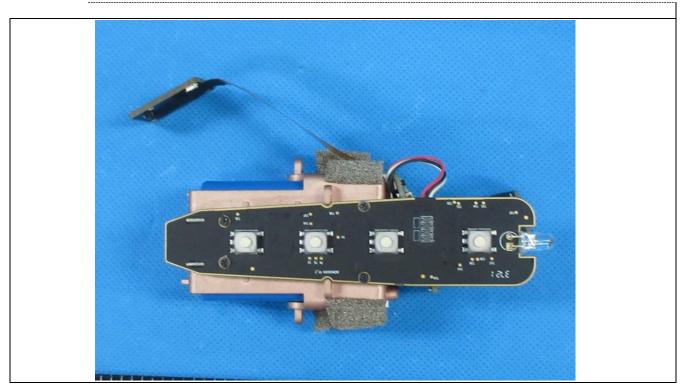

Details of: Internal view 6 of main unit

Details of: Internal view 7 of main unit

Details of: Internal view 8 of main unit

Details of: Internal view 9 of main unit

Details of: Internal view 10 of main unit