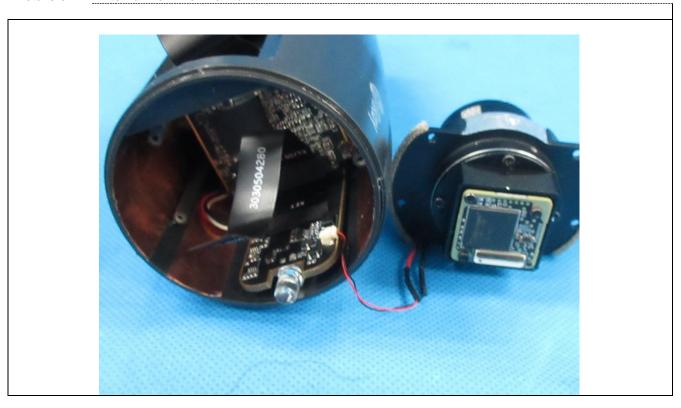

Details of: Internal view 11 of main unit

Details of: Internal view 12 of main unit

Details of: Internal view 13 of main unit

Details of: Internal view 14 of main unit

Details of: Internal view 15 of main unit