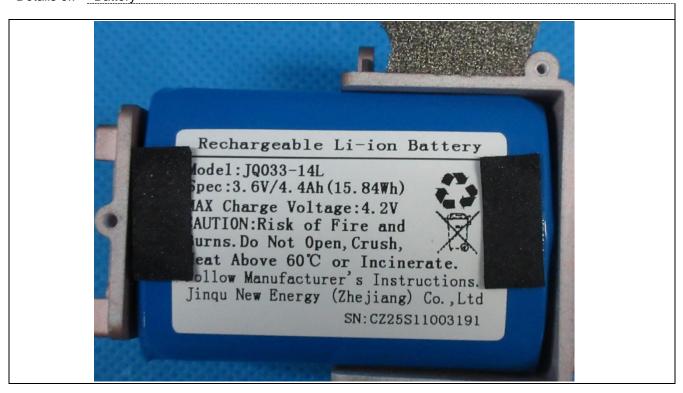

Details of: Internal view 26 of main unit

Details of: Adapter

Details of: Battery