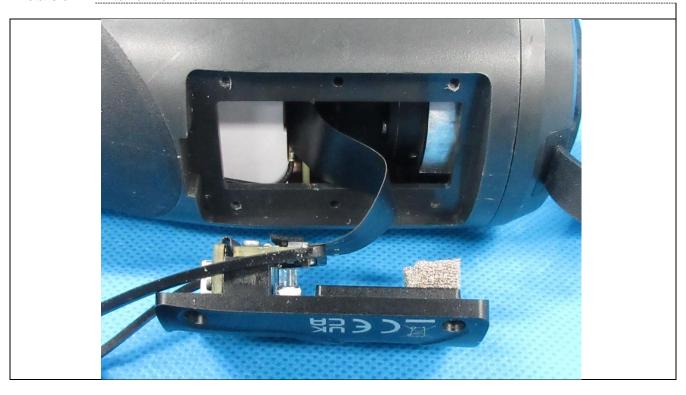

Details of: Internal view 1 of main unit

Details of: Internal view 2 of main unit

Details of: Internal view 3 of main unit

Details of: Internal view 4 of main unit

Details of: Internal view 5 of main unit