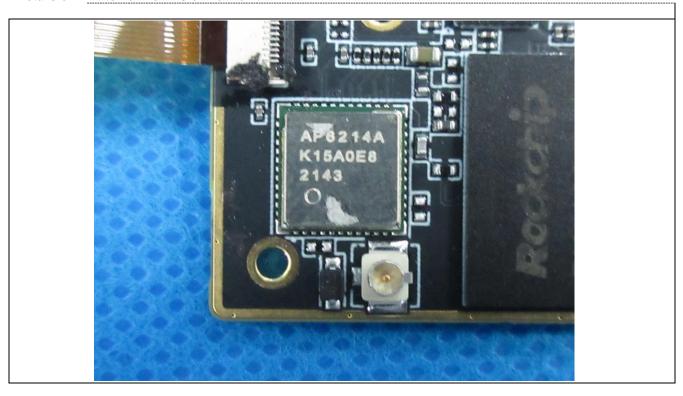

Details of: Internal view 1 of main unit

Details of: Internal view 2 of main unit

Details of: Internal view 3 of main unit

Details of: Internal view 4 of main unit

Details of: Internal view 5 of main unit