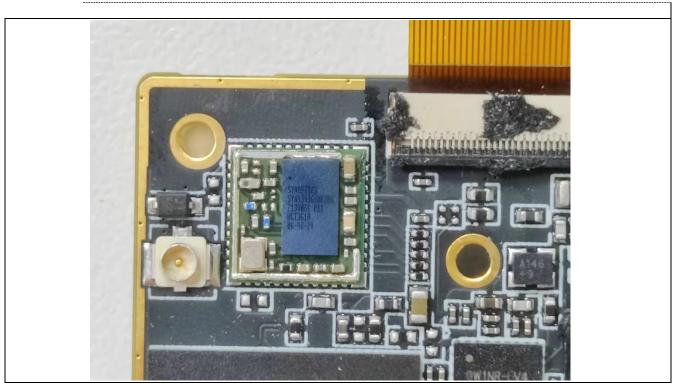

Details of: Internal view 1 of main unit

Details of: Internal view 2 of main unit

Details of: Internal view 3 of main unit

Details of: Internal view 4 of main unit

Details of: Internal view 5 of main unit