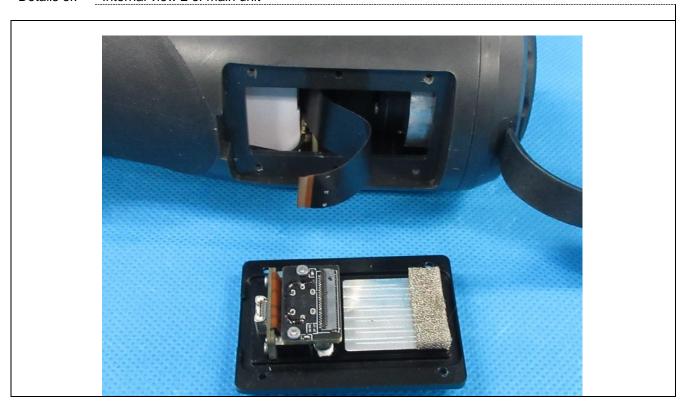

Details of: Internal view 1 of main unit

Details of: Internal view 2 of main unit

Details of: Internal view 3 of main unit

Details of: Internal view 4 of main unit

Details of: Internal view 5 of main unit