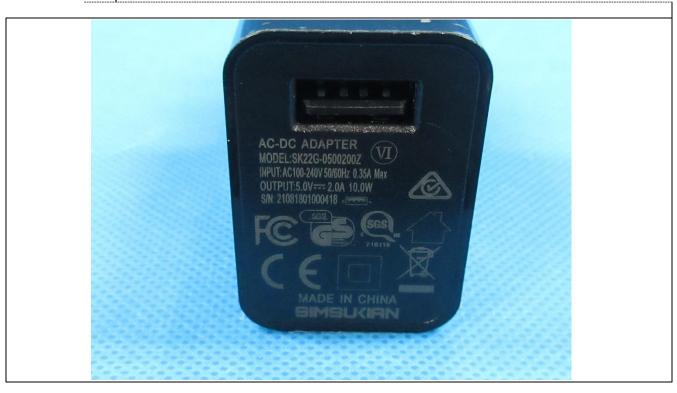

Details of: Internal view 26 of main unit

Details of: Adapter

Details of: Battery