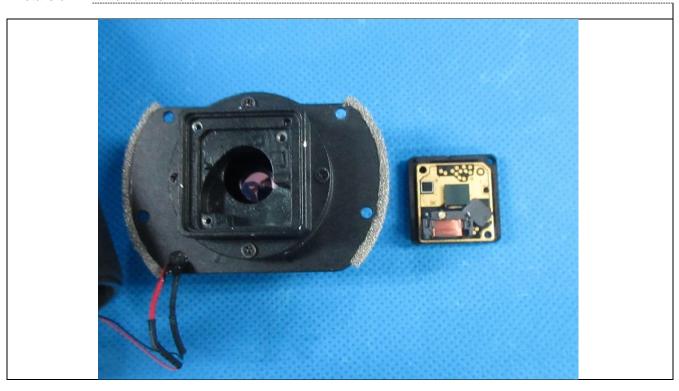

Details of: Internal view 1 of main unit

Details of: Internal view 2 of main unit

Details of: Internal view 3 of main unit

Details of: Internal view 4 of main unit

Details of: Internal view 5 of main unit