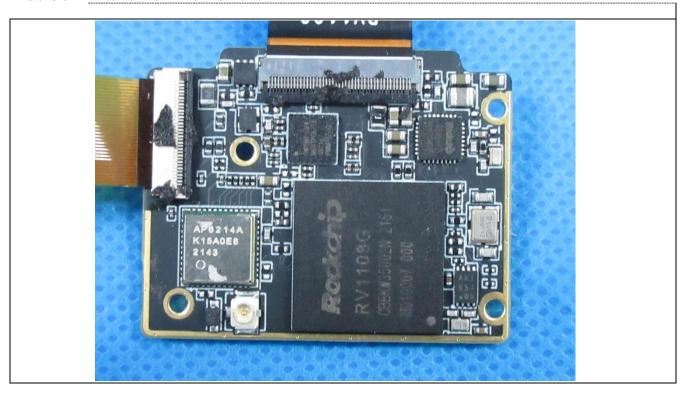

Details of: Internal view 1 of main unit

Details of: Internal view 2 of main unit

Details of: Internal view 3 of main unit

Details of: Internal view 4 of main unit

Details of: Internal view 5 of main unit