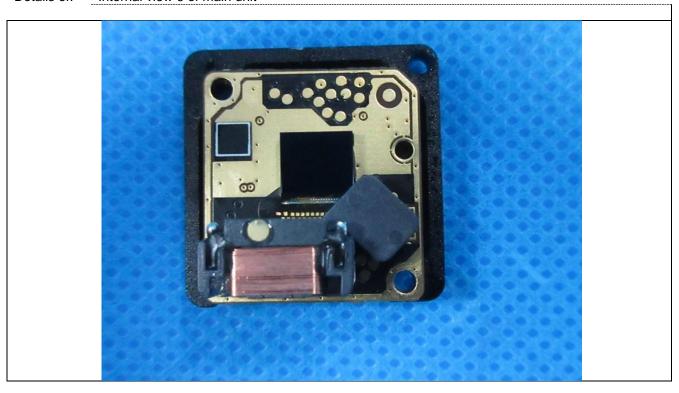

Details of: Internal view 1 of main unit

Details of: Internal view 2 of main unit

Details of: Internal view 3 of main unit

Details of: Internal view 4 of main unit

Details of: Internal view 5 of main unit