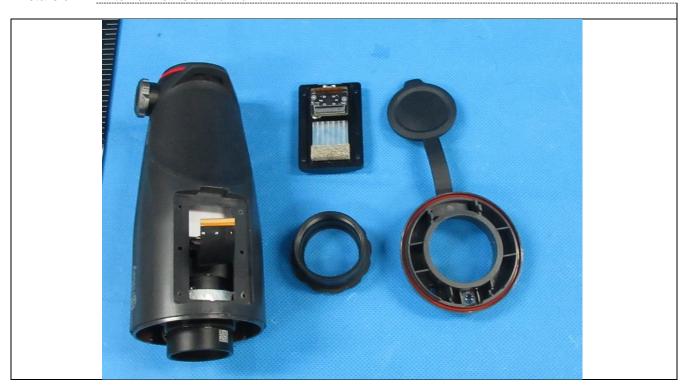

Details of: Internal view 6 of main unit

Details of: Internal view 7 of main unit

Details of: Internal view 8 of main unit

Details of: Internal view 9 of main unit

Details of: Internal view 10 of main unit