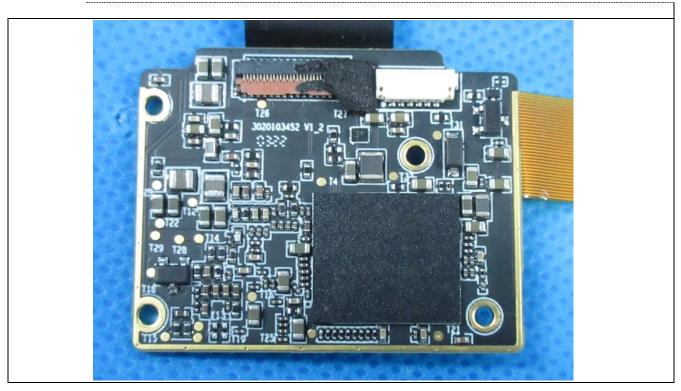

Details of: Internal view 1 of main unit

Details of: Internal view 2 of main unit

Details of: Internal view 3 of main unit

Details of: Internal view 4 of main unit

Details of: Internal view 5 of main unit