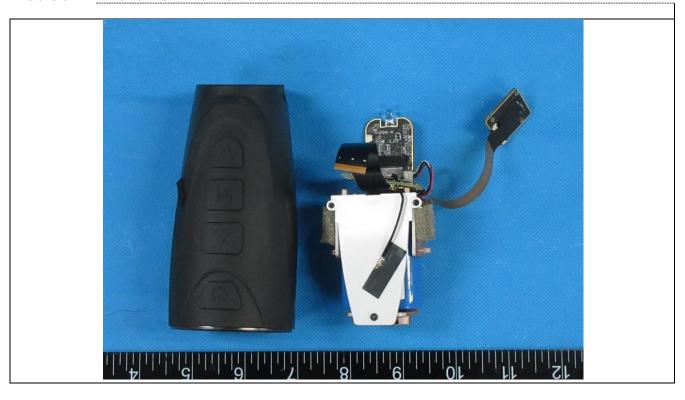

Details of: Internal view 1 of main unit

Details of: Internal view 2 of main unit

Details of: Internal view 3 of main unit

Details of: Internal view 4 of main unit

Details of: Internal view 5 of main unit