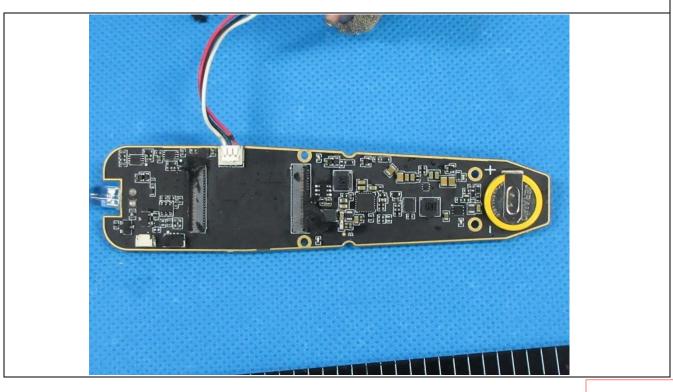

Details of: Internal view 11 of main unit

Details of: Internal view 12 of main unit

Details of: Internal view 13 of main unit

Details of: Internal view 14 of main unit

Details of: Internal view 15 of main unit