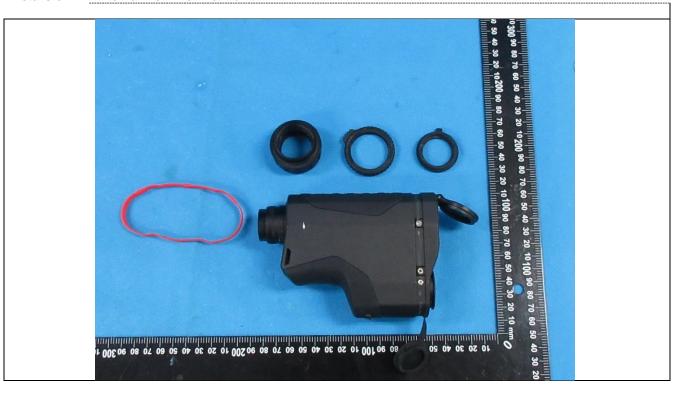

Details of: Internal view 1 of main unit

Details of: Internal view 2 of main unit

Details of: Internal view 3 of main unit

Details of: Internal view 4 of main unit

Details of: Internal view 5 of main unit