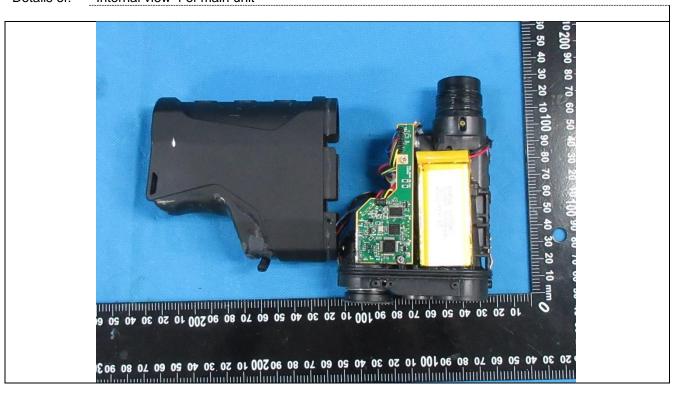

Details of: Internal view 1 of main unit

Details of: Internal view 2 of main unit

Details of: Internal view 3 of main unit

Details of: Internal view 4 of main unit

Details of: Internal view 5 of main unit