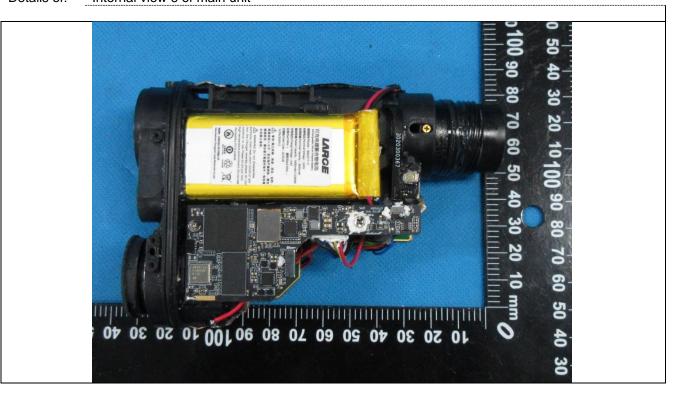

Details of: Internal view 1 of main unit

Details of: Internal view 2 of main unit

Details of: Internal view 3 of main unit

Details of: Internal view 4 of main unit

Details of: Internal view 5 of main unit