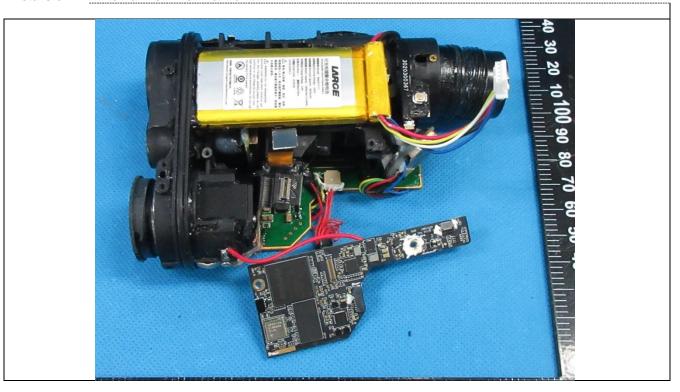

Details of: Internal view 6 of main unit

Details of: Internal view 7 of main unit

Details of: Internal view 8 of main unit

Details of: Internal view 9 of main unit

Details of: Internal view 10 of main unit