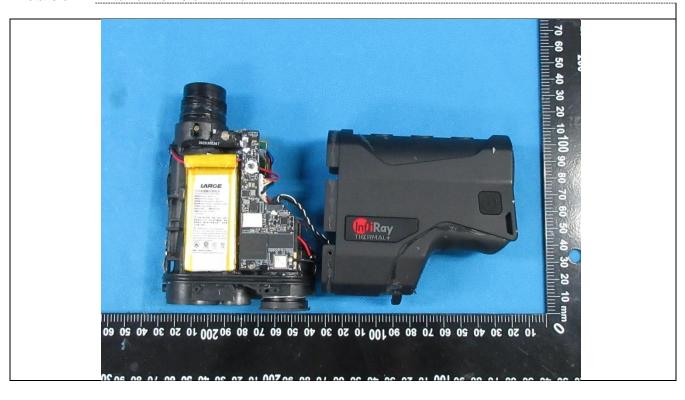

Details of: Internal view 1 of main unit

Details of: Internal view 2 of main unit

Details of: Internal view 3 of main unit

Details of: Internal view 4 of main unit

Details of: Internal view 5 of main unit