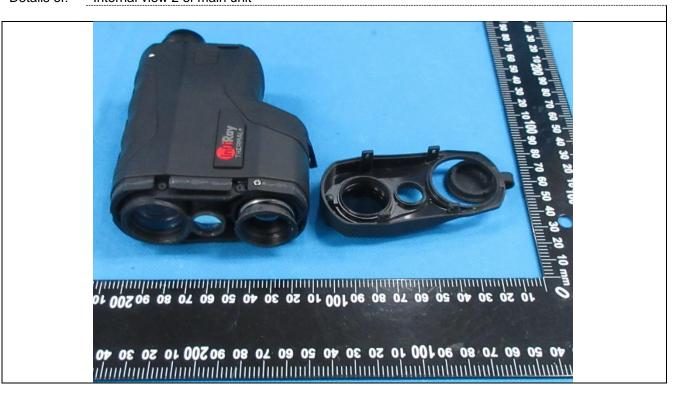

Details of: Internal view 1 of main unit

Details of: Internal view 2 of main unit

Details of: Internal view 3 of main unit

Details of: Internal view 4 of main unit

Details of: Internal view 5 of main unit