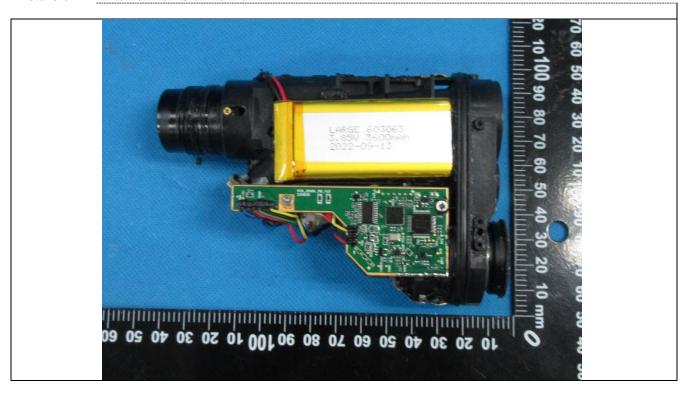

Details of: Internal view 1 of main unit

Details of: Internal view 2 of main unit

Details of: Internal view 3 of main unit

Details of: Internal view 4 of main unit

Details of: Internal view 5 of main unit