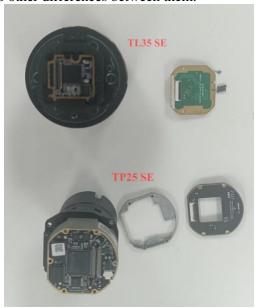

We declare that the difference of these is listed as below:

The difference between these three models is only due to the movement circuit board (see image below), there are no other differences between them.