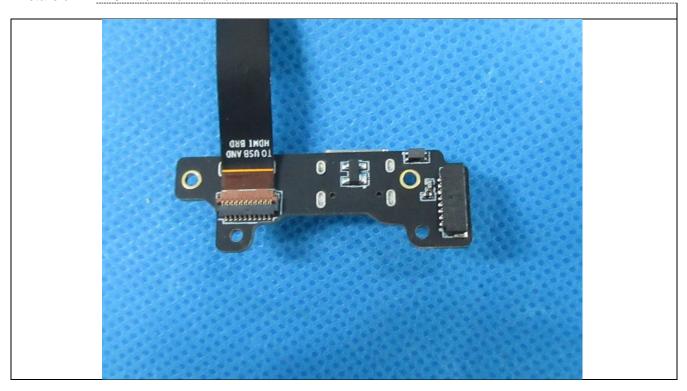

Details of: Internal view 1 of main unit

Details of: Internal view 2 of main unit

Details of: Internal view 3 of main unit

Details of: Internal view 4 of main unit

Details of: Internal view 5 of main unit