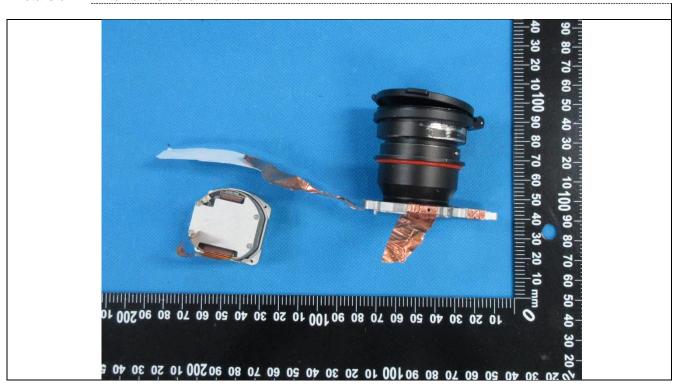

Details of: Internal view 1 of main unit

Details of: Internal view 2 of main unit

Details of: Internal view 3 of main unit

Details of: Internal view 4 of main unit

Details of: Internal view 5 of main unit