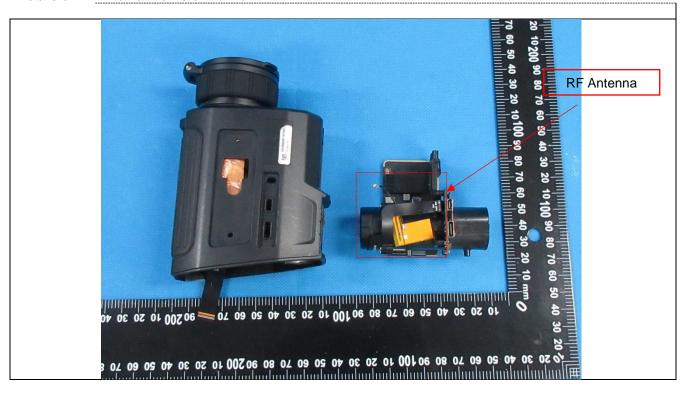

Details of: Internal view 1 of main unit

Details of: Internal view 2 of main unit

Details of: Internal view 3 of main unit

Details of: Internal view 4 of main unit

Details of: Internal view 5 of main unit