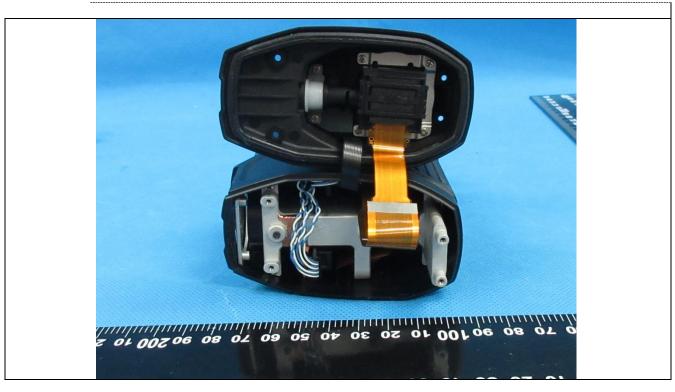

Details of: Internal view 1 of main unit

Details of: Internal view 2 of main unit

Details of: Internal view 3 of main unit

Details of: Internal view 4 of main unit

Details of: Internal view 5 of main unit