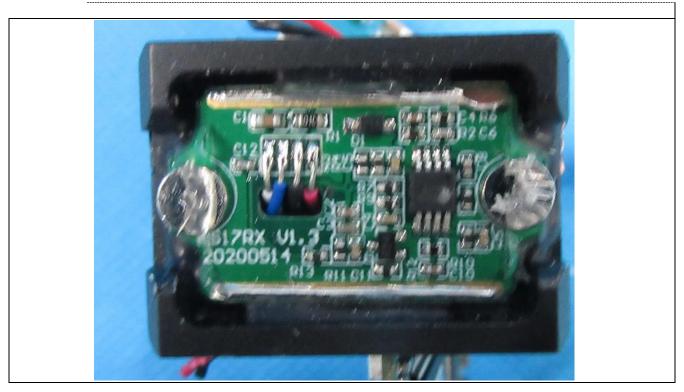

Details of: PCB view 10 of main unit

Details of: PCB view 11 of main unit

Details of: PCB view 12 of main unit

Details of: PCB view 13 of main unit

Details of: PCB view 14 of main unit

Details of: PCB view 15 of main unit

Details of: PCB view 16 of main unit

Details of: PCB view 17 of main unit

Details of: PCB view 18 of main unit

Details of: PCB view 19 of main unit

Details of: charging base

Details of: charging base