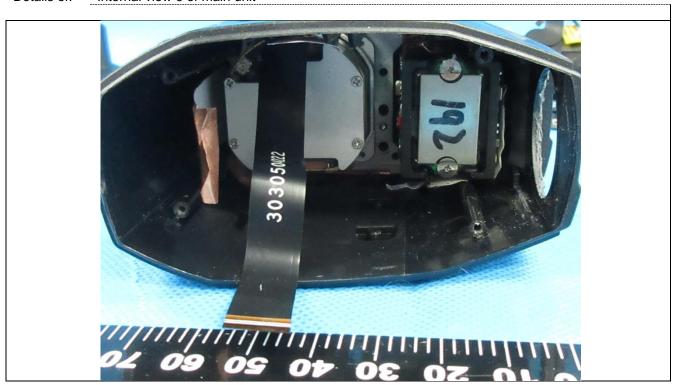

Details of: Internal view 1 of main unit

Details of: Internal view 2 of main unit

Details of: Internal view 3 of main unit

Details of: Internal view 4 of main unit

Details of: Internal view 5 of main unit