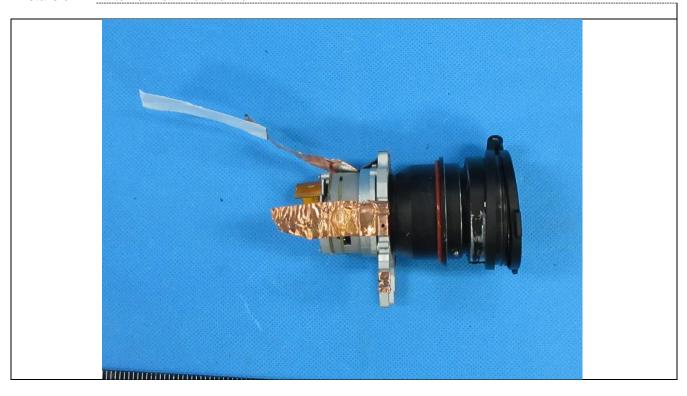

Details of: Internal view 1 of main unit

Details of: Internal view 2 of main unit

Details of: Internal view 3 of main unit

Details of: Internal view 4 of main unit

Details of: Internal view 5 of main unit