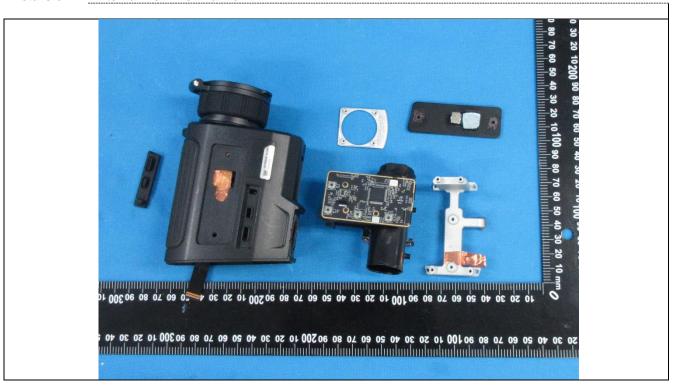

Details of: Internal view 1 of main unit

Details of: Internal view 2 of main unit

Details of: Internal view 3 of main unit

Details of: Internal view 4 of main unit

Details of: Internal view 5 of main unit

Details of: Internal view 6 of main unit

Details of: Internal view 7 of main unit

Details of: Internal view 8 of main unit

Details of: PCB view 1 of main unit

Details of: PCB view 2 of main unit

Details of: PCB view 3 of main unit