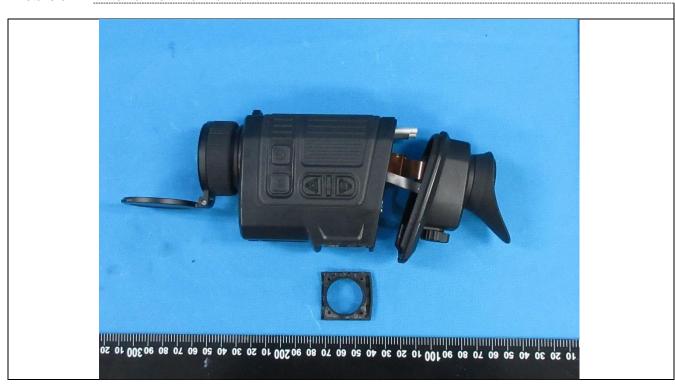

Details of: Internal view 1 of main unit

Details of: Internal view 2 of main unit

Details of: Internal view 3 of main unit

Details of: Internal view 4 of main unit

Details of: Internal view 5 of main unit