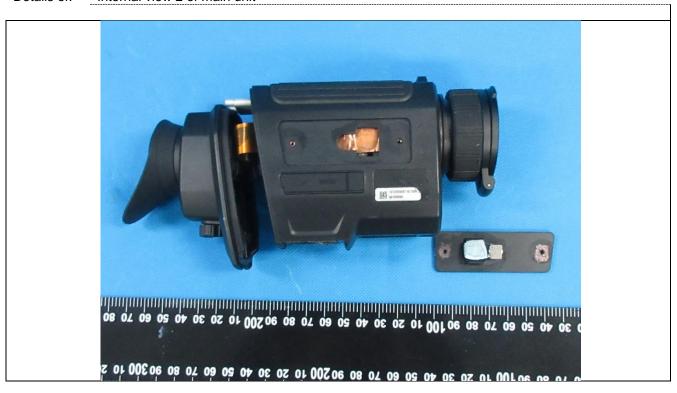

Details of: Internal view 1 of main unit

Details of: Internal view 2 of main unit

Details of: Internal view 3 of main unit

Details of: Internal view 4 of main unit

Details of: Internal view 5 of main unit