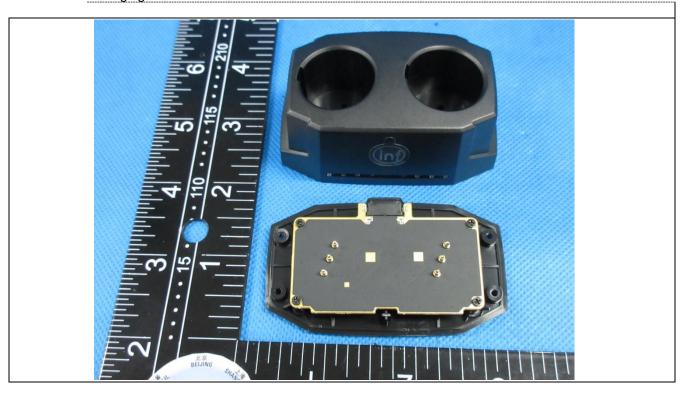

Details of: PCB view 16 of main unit

Details of: PCB view 17 of main unit

Details of: PCB view 18 of main unit

Details of: PCB view 19 of main unit

Details of: charging base

Details of: charging base