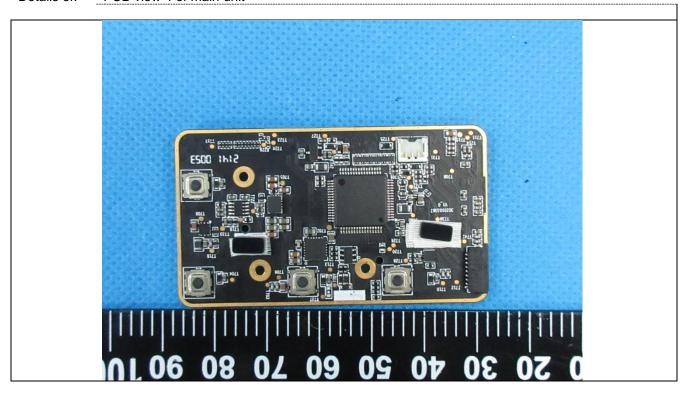

Details of: Internal view 6 of main unit

Details of: Internal view 7 of main unit

Details of: Internal view 8 of main unit

Details of: PCB view 1 of main unit

Details of: PCB view 2 of main unit

Details of: PCB view 3 of main unit