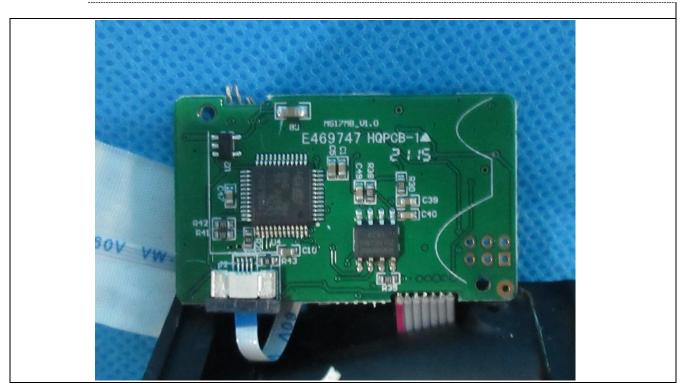

Details of: PCB view 4 of main unit

Details of: PCB view 5 of main unit

Details of: PCB view 6 of main unit

Details of: PCB view 7 of main unit

Details of: PCB view 8 of main unit

Details of: PCB view 9 of main unit

Details of: PCB view 10 of main unit

Details of: PCB view 11 of main unit

Details of: PCB view 12 of main unit

Details of: PCB view 13 of main unit

Details of: PCB view 14 of main unit

Details of: PCB view 15 of main unit