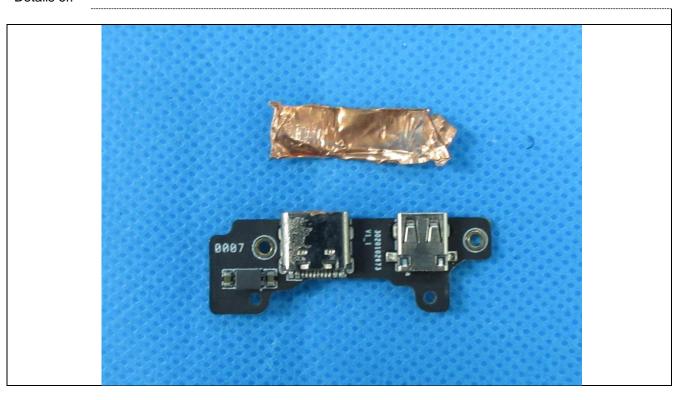

Details of: Internal view 6 of main unit

Details of: Internal view 7 of main unit

Details of: Internal view 8 of main unit

Details of: PCB view 1 of main unit

Details of: PCB view 2 of main unit

Details of: PCB view 3 of main unit