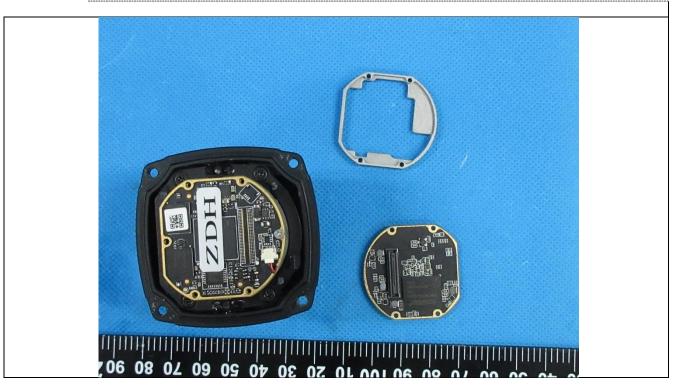

Details of: Internal view 6 of main unit

Details of: Internal view 8 of main unit

Details of: Internal view 10 of main unit

Details of: Internal view 11 of main unit

Details of: Internal view 12 of main unit