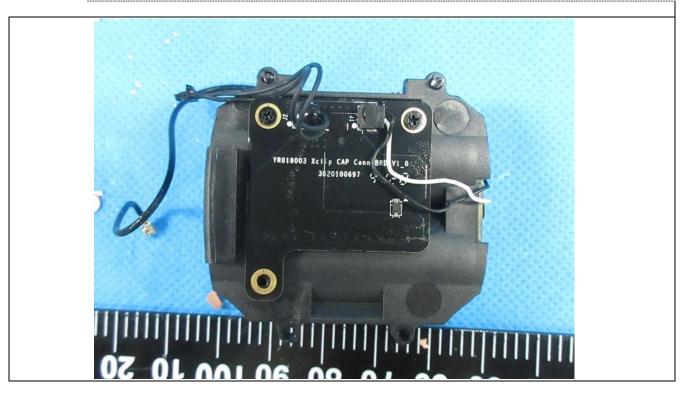

Details of: Internal view 2 of main unit

Details of: Internal view 1 of main unit

Details of: Internal view 3 of main unit

Details of: Internal view 4 of main unit

Details of: Internal view 5 of main unit