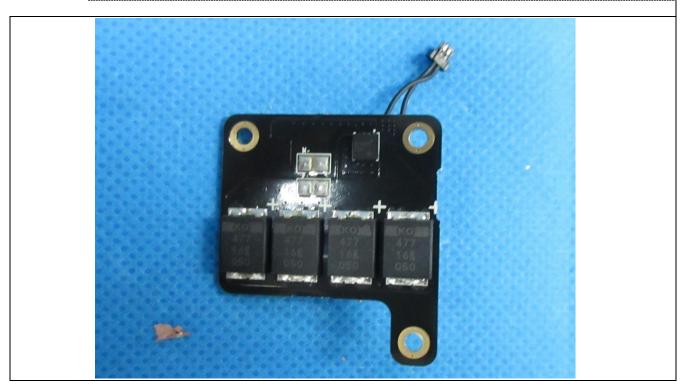

Details of: Internal view 2 of main unit

Details of: Internal view 1 of main unit

Details of: Internal view 3 of main unit

Details of: Internal view 4 of main unit

Details of: Internal view 5 of main unit