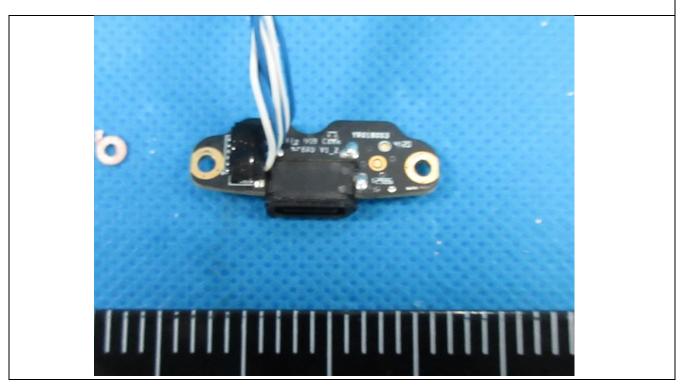

Details of: Internal view 13 of main unit

Details of: Internal view 14 of main unit

Details of: Internal view 15 of main unit

Details of: Internal view 16 of main unit

Details of: Internal view 17 of main unit