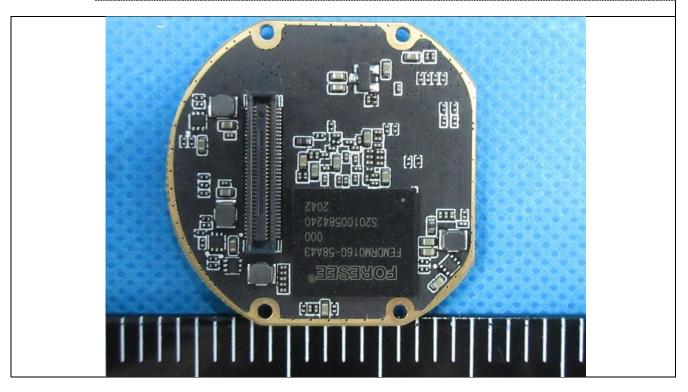

Details of: Internal view 13 of main unit

Details of: Internal view 14 of main unit

Details of: Internal view 15 of main unit

Details of: Internal view 16 of main unit

Details of: Internal view 17 of main unit