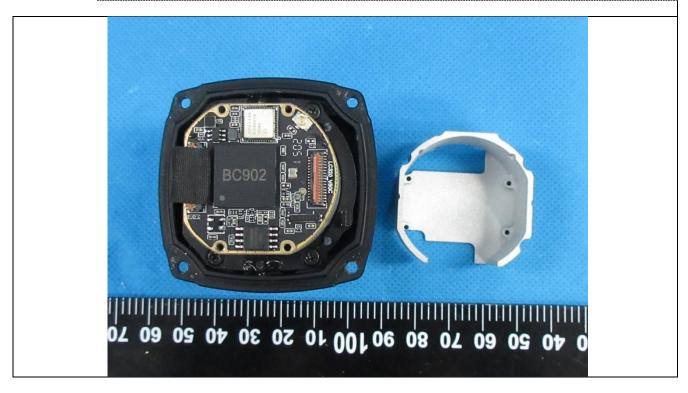

Details of: Internal view 2 of main unit

Details of: Internal view 1 of main unit

Details of: Internal view 3 of main unit

Details of: Internal view 4 of main unit

Details of: Internal view 5 of main unit