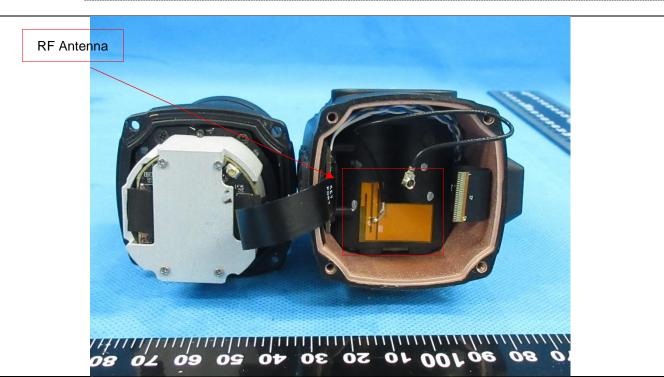

Details of: Internal view 2 of main unit

Details of: Internal view 1 of main unit

Details of: Internal view 3 of main unit

Details of: Internal view 4 of main unit

Details of: Internal view 5 of main unit