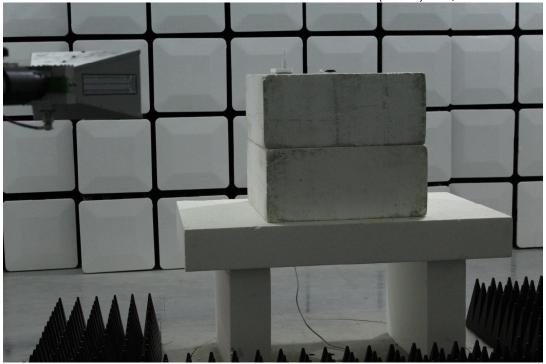

#### 1 Photographs - RF

Test model No.: KAN-B39

### 1.1 Setup for AC Power Line Conducted Emissions below 30MHz

(Test Location: SGS-CSTC STANDARDS TECHNICAL SERVICES (XI 'AN) CO., LTD.)

Page: 3 of 6