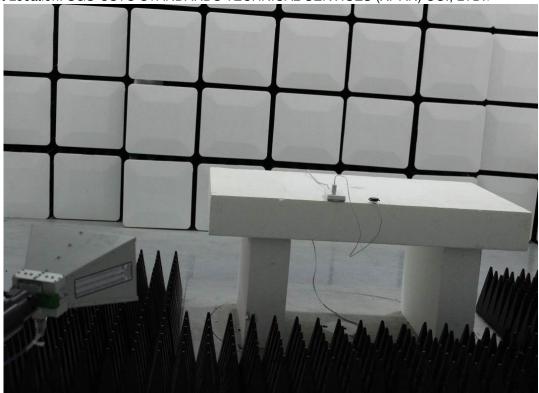

#### 1.2 Setup for Unwanted Emissions that fall Outside of the Restricted Bands(Radiated) and Unwanted Emissions in the Restricted Bands (Radiated) below 1GHz

(Test Location: SGS-CSTC STANDARDS TECHNICAL SERVICES (XI 'AN) CO., LTD.)