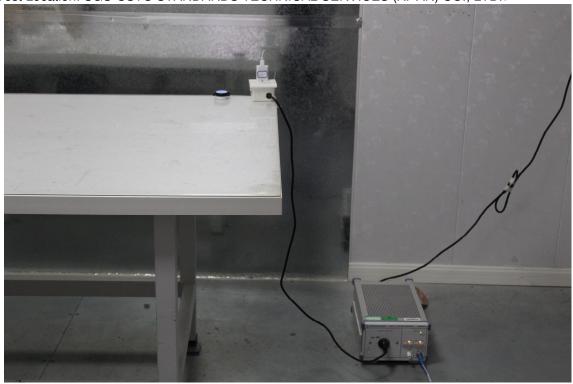

### 1.1 Setup for AC Power Line Conducted Emissions below 30MHz

(Test Location: SGS-CSTC STANDARDS TECHNICAL SERVICES (XI 'AN) CO., LTD.)

Page: 3 of 6