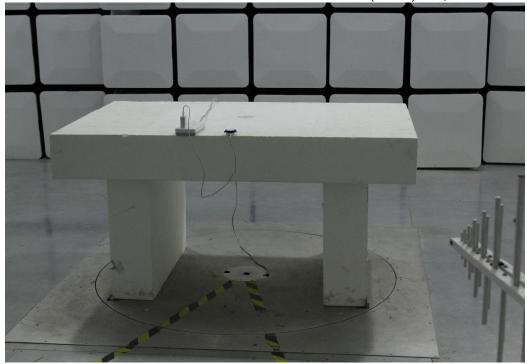

### 1.1 Setup for AC Power Line Conducted Emissions below 30MHz

(Test Location: SGS-CSTC STANDARDS TECHNICAL SERVICES (XI 'AN) CO., LTD.)

Page: 3 of 6