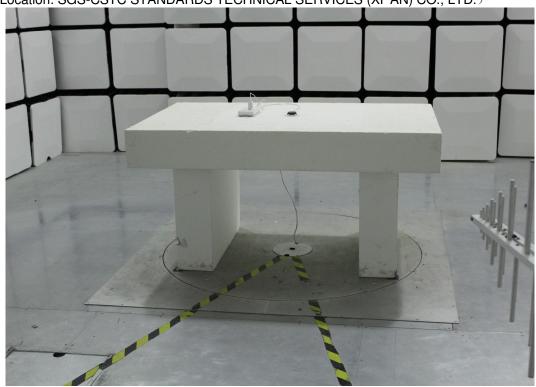

#### 1.2 Setup for Unwanted Emissions that fall Outside of the Restricted Bands(Radiated) and Unwanted Emissions in the Restricted Bands (Radiated) below 1GHz

(Test Location: SGS-CSTC STANDARDS TECHNICAL SERVICES (XI 'AN) CO., LTD.)