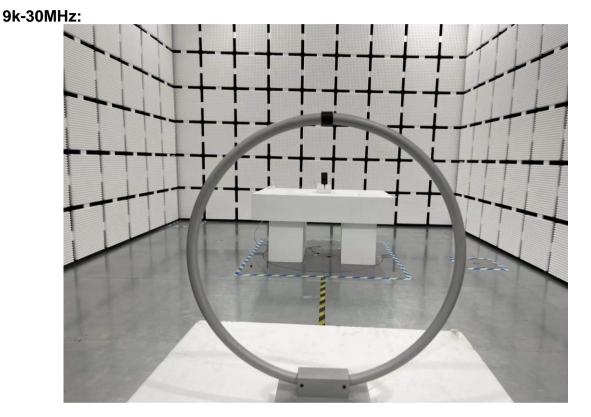

| Rev.: | 01     |
|-------|--------|
| Page: | 3 of 6 |

**1.2** Unwanted Emissions that fall Outside of the Restricted Bands (Radiated) and Unwanted Emissions in the Restricted Bands (Radiated) below 1GHz