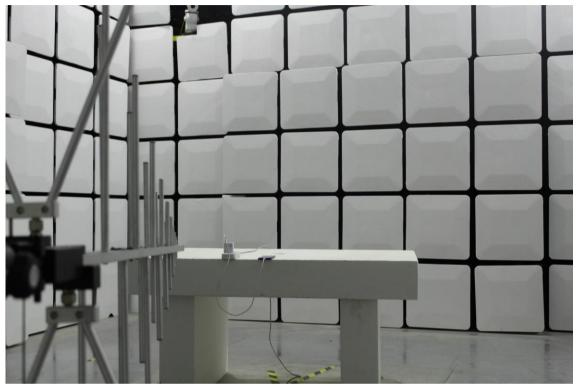

Page: 5 of 7

**1.4** Setup for Unwanted Emissions that fall Outside of the Restricted Bands(Radiated) and Unwanted Emissions in the Restricted Bands (Radiated) below 1GHz (Test Location: SGS-CSTC STANDARDS TECHNICAL SERVICES (XI 'AN) CO., LTD.)