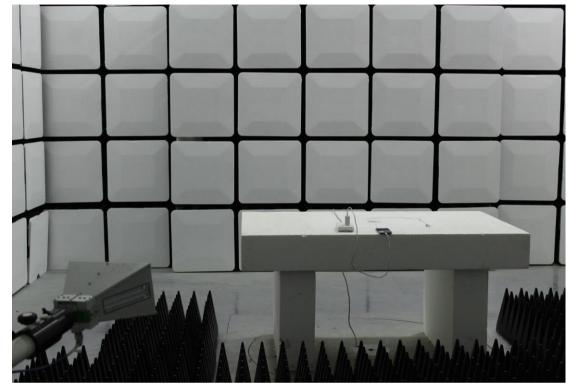

Page: 6 of 7

**1.5** Setup for Unwanted Emissions that fall Outside of the Restricted Bands(Radiated) and Unwanted Emissions in the Restricted Bands (Radiated) above 1GHz (Test Location: SGS-CSTC STANDARDS TECHNICAL SERVICES (XI 'AN) CO., LTD.)