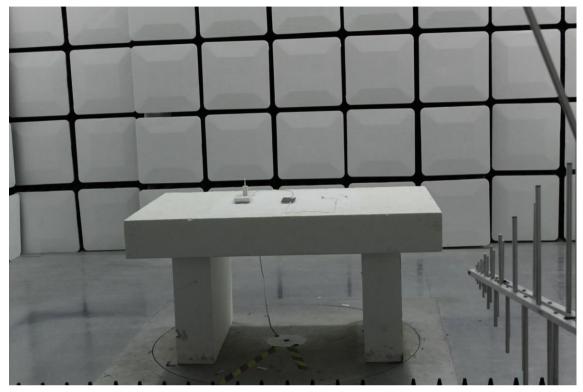

## 1 Photographs – RF

Test model No.: CHL-LX1

**1.1** Setup for AC Power Line Conducted Emissions below 30MHz (Test Location: SGS-CSTC STANDARDS TECHNICAL SERVICES (XI 'AN) CO., LTD.)

Unless otherwise agreed in writing, this document is issued by the Company subject to its General Conditions of Service printed overleaf, available on request or accessible at http://www.sgs.com/en/Terms-and-Conditions.aspx and, for electronic format documents, subject to Terms and Conditions for Electronic Documents at http://www.sgs.com/en/Terms-and-Conditions/Terms-e-Document.aspx. Attention is drawn to the limitation of liability, indemnification and jurisdiction issues defined therein. Any holder of this document is advised that information contained hereon reflects the Company's findings at the time of its intervention only and within the limits of Client's instructions, if any. The Company's sole responsibility is to its Client and this document does not exonerate parties to a transaction from exercising all their rights and obligations under the transaction documents. This document is unlawful and offenders may be prosecuted to the fullest extent of the law. Unless otherwise stated the results shown in this test report refor only to the sample(s) tested and such sample(s) are retained for 30 days only. Attention: To check the authenticity of testing inspection report & certificate, please contact us at telephone: (86-755) 8307 1443, or certific CN Doccheck@csss.com.