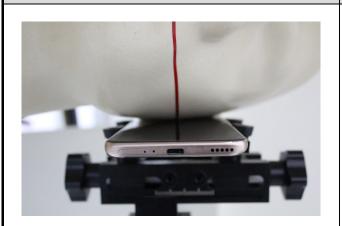

## 1. SAR measurement System

2. Photographs of Tissue Simulate Liquid

Photo 6: Left touch cheek

3. Photographs of EUT test position

Photo 8: Right touch cheek

Photo 7: Left tilted 15 degree

Photo 9: Right tilted 15 degree