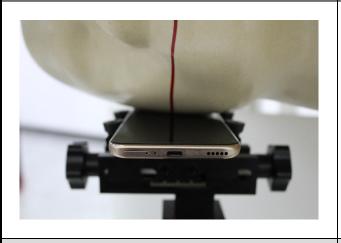

## 1. SAR measurement System

2. Photographs of Tissue Simulate Liquid

Photo 6: Left touch cheek

3. Photographs of EUT test position

Photo 8: Right touch cheek

Photo 7: Left tilted 15 degree

Photo 9: Right tilted 15 degree