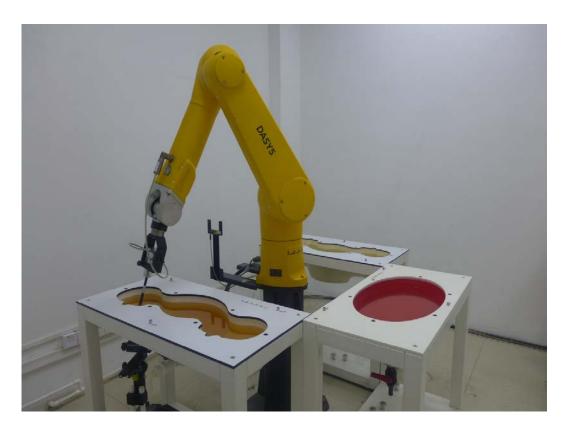

## 1. SAR measurement System

2. Photographs of Tissue Simulate Liquid

Photo 6: Left touch cheek

3. Photographs of EUT test position

Photo 8: Right touch cheek

Photo 7: Left tilted 15 degree

Photo 9: Right tilted 15 degree