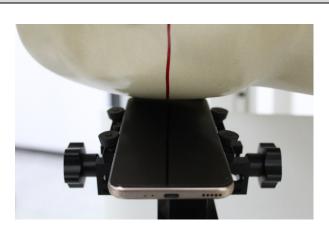

## 1. SAR measurement System

2. Photographs of Tissue Simulate Liquid

Photo 6: Left touch cheek

3. Photographs of EUT test position

Photo 8: Right touch cheek

Photo 7: Left tilted 15 degree

Photo 9: Right tilted 15 degree