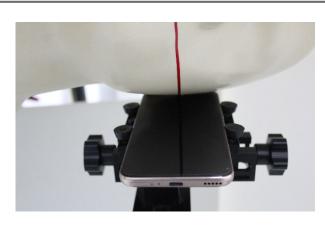

## 1. SAR measurement System

2. Photographs of Tissue Simulate Liquid

Photo 6: Left touch cheek

3. Photographs of EUT test position

Photo 8: Right touch cheek

Photo 7: Left tilted 15 degree

Photo 9: Right tilted 15 degree