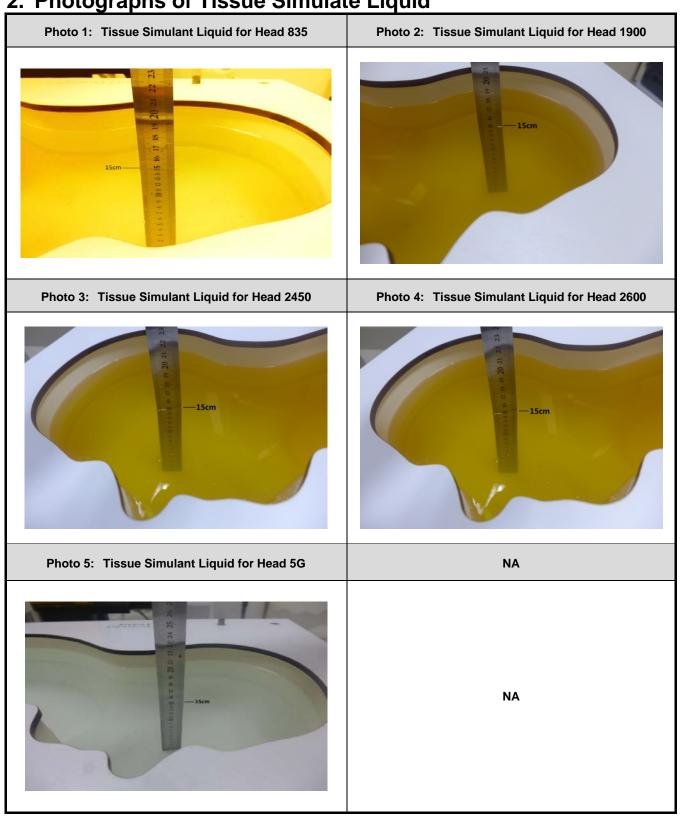

## 1. SAR measurement System

2. Photographs of Tissue Simulate Liquid

Photo 6: Left touch cheek

3. Photographs of EUT test position

Photo 8: Right touch cheek

Photo 7: Left tilted 15 degree

Photo 9: Right tilted 15 degree