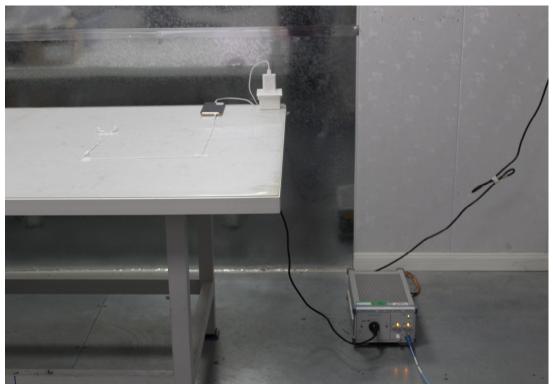

## 1 Photographs – RF

Test model No.: CHL-LX1

1.1 Setup for AC Power Line Conducted Emissions below 30MHz

or email: <u>CN\_Doccheck@sgs.com</u> No.1 Workshop, M-10, Midde Section, Science & Technology Park, Shenzhen, China 518057 t (86–755) 26012053 f (86–755) 26710594 www.sgsgroup.com.cn 中国·深圳·科技园中区M-10栋一号厂房 邮编: 518057 t (86–755) 26012053 f (86–755) 26710594 sgs.com