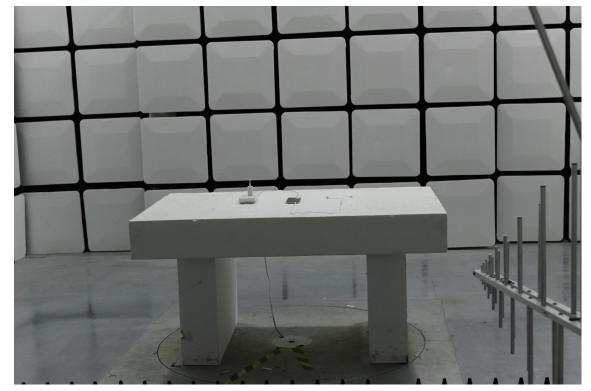

## 1 Photographs – RF

Test model No.: CHL-LX1

1.1 Setup for AC Power Line Conducted Emissions below 30MHz

or email: <u>CN\_Doccheck@sgs.com</u> No.1 Workshop, M-10, Midde Section, Science & Technology Park, Shenzhen, China 518057 t (86–755) 26012053 f (86–755) 26710594 www.sgsgroup.com.cn 中国·深圳·科技园中区M-10栋一号厂房 邮编: 518057 t (86–755) 26012053 f (86–755) 26710594 sgs.com