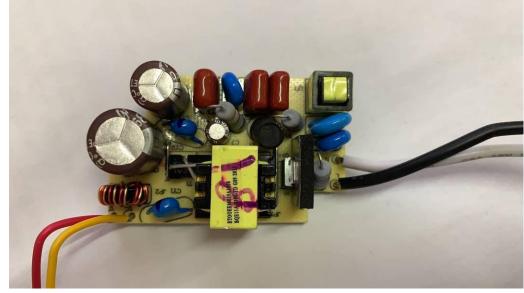

FCC ID: 2AYFPSCO-DN-CR

Fig.3

Fig.4

SHENZHEN LCS COMPLIANCE TESTING LABORATORY LTD.

FCC ID: 2AYFPSCO-DN-CR

Fig.5

Fig.6

This report shall not be reproduced except in full, without the written approval of Shenzhen LCS Compliance Testing Laboratory Ltd. Page 3 of 4 SHENZHEN LCS COMPLIANCE TESTING LABORATORY LTD.