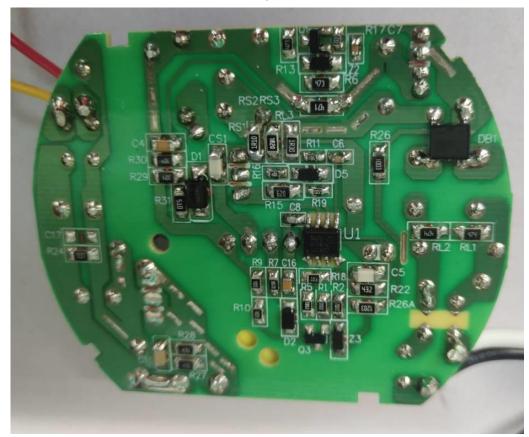

## **Internal Photos of the EUT**

SHENZHEN LCS COMPLIANCE TESTING LABORATORY LTD.

FCC ID: 2AYFPPDT-SR

Fig.3

Fig.4

This report shall not be reproduced except in full, without the written approval of Shenzhen LCS Compliance Testing Laboratory Ltd. Page 2 of 3 SHENZHEN LCS COMPLIANCE TESTING LABORATORY LTD.