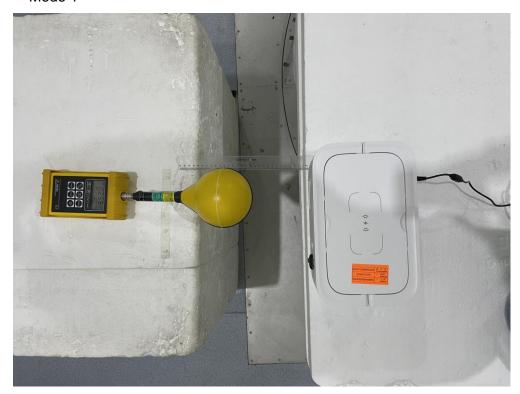

Description: Magnetic Field Emissions Test Setup Mode 1

Description: Electric Field Emissions Test Setup Mode 2

Description: Magnetic Field Emissions Test Setup Mode 2