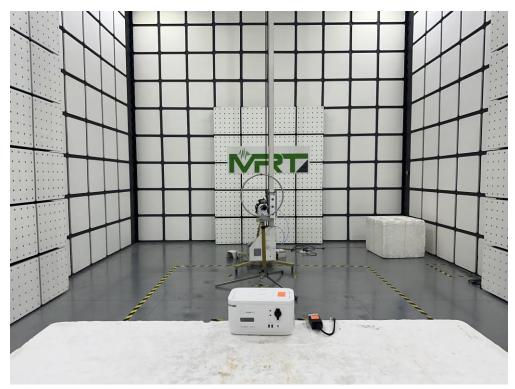

Description: Back View of Conducted Emission Test Setup for Power Port Mode 2

Description: Radiated Emission Test Setup

Mode 1

Description: Radiated Emission Test Setup

Mode 2

Description: Electric Field Emissions Test Setup