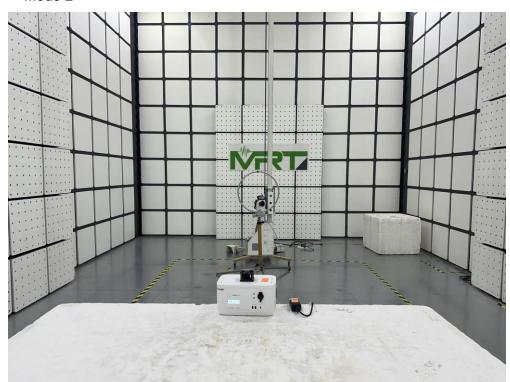

Description: Back View of Conducted Emission Test Setup for Power Port Mode 2

Description: Radiated Emission Test Setup

Mode 1

Description: Radiated Emission Test Setup

Mode 2

Description: Electric Field Emissions Test Setup