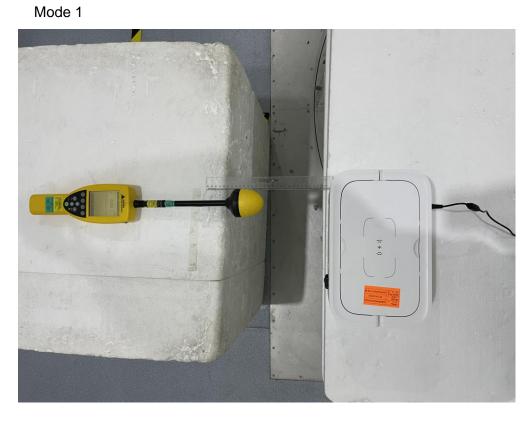

Description: Back View of Conducted Emission Test Setup for Power Port Mode 2

Description: Radiated Emission Test Setup

Mode 1

Description: Radiated Emission Test Setup

Mode 2

Description: Electric Field Emissions Test Setup

Description: Magnetic Field Emissions Test Setup Mode 1

Description: Electric Field Emissions Test Setup Mode 2

Description: Magnetic Field Emissions Test Setup Mode 2