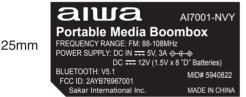

# GIFT BOX NO. LABEL

30MM 5MM MID#5940822

Black letters on white background

# GIFT BOX NO. LABEL

<sup>30MM</sup> 5MM MID#5940822

Black letters on white background