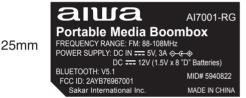

## 50mm

White letters on black background

# GIFT BOX NO. LABEL

30MM 5MM MID#5940822

Black letters on white background