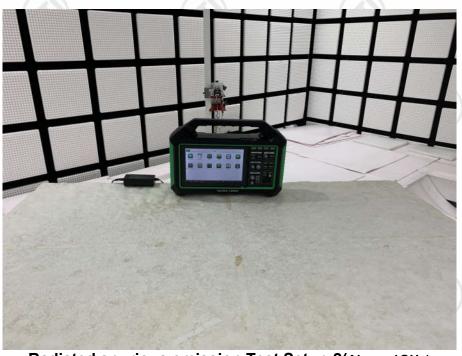

## 9 PHOTOGRAPHS OF TEST SETUP

Test model No.: iSmartEV P03

Radiated spurious emission Test Setup-1(Below 1GHz)

Radiated spurious emission Test Setup-2(Above 1GHz)

Report No.: EED32O81503005 Page 47 of 48