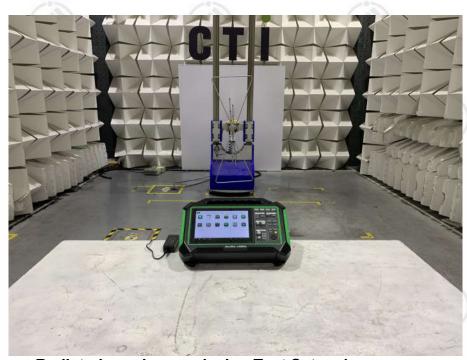

## 9 PHOTOGRAPHS OF TEST SETUP

Test model No.: iSmartEV P03

Radiated spurious emission Test Setup-1(Below 1GHz)

Radiated spurious emission Test Setup-2(Above 1GHz)

Report No.: EED32O81503005 Page 47 of 48