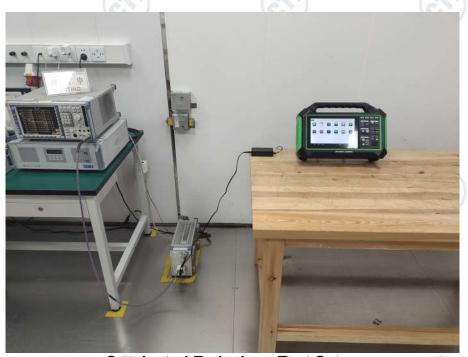

Radiated spurious emission Test Setup-3(Above 1GHz) There are absorbing materials under the ground.

**Conducted Emissions Test Setup** 

Report No. : EED32O81503005 Page 48 of 48