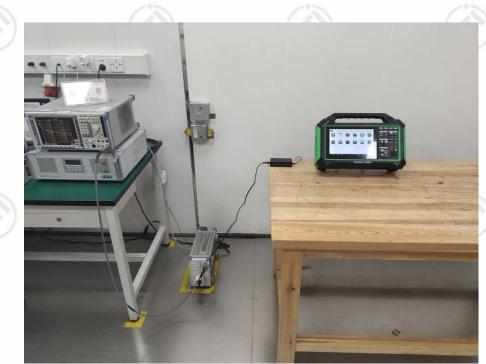

Page 49 of 51

### 7 PHOTOGRAPHS OF TEST SETUP



Test model No.: iSmartEV P03



Radiated spurious emission Test Setup-1(Below 1GHz)



#### Radiated spurious emission Test Setup-2(Above 1GHz)





# Page 50 of 51



Radiated spurious emission Test Setup-3(Above 1GHz) There are absorbing materials under the ground.



### **Conducted Emissions Test Setup**

















## 8 PHOTOGRAPHS OF EUT Constructional Details

Refer to Report No. EED32O81503001 for EUT external and internal photos.

The test report is effective only with both signature and specialized stamp, The result(s) shown in this report refer only to the sample(s) tested. Without written approval of CTI, this report can't be reproduced except in full.

\*\*\* End of Report \*\*\*