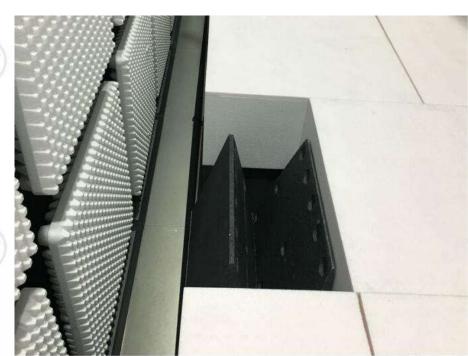

# Page 50 of 51

Radiated spurious emission Test Setup-3(Above 1GHz) There are absorbing materials under the ground.