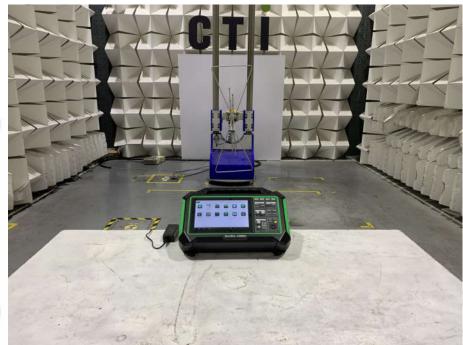

### 7 PHOTOGRAPHS OF TEST SETUP

Test model No.: iSmartEV P03

Radiated spurious emission Test Setup-1(Below 1GHz)