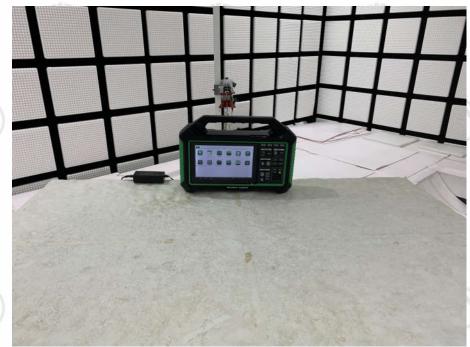

Page 49 of 51

### 7 PHOTOGRAPHS OF TEST SETUP



Test model No.: iSmartEV P03



Radiated spurious emission Test Setup-1(Below 1GHz)



#### Radiated spurious emission Test Setup-2(Above 1GHz)





# Page 50 of 51



Radiated spurious emission Test Setup-3(Above 1GHz) There are absorbing materials under the ground.



### **Conducted Emissions Test Setup**

















## 8 PHOTOGRAPHS OF EUT Constructional Details

Refer to Report No. EED32O81503001 for EUT external and internal photos.

The test report is effective only with both signature and specialized stamp, The result(s) shown in this report refer only to the sample(s) tested. Without written approval of CTI, this report can't be reproduced except in full.

\*\*\* End of Report \*\*\*