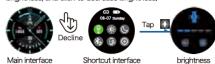

### Set interface

As shown in the figure below, slide down to enter the shortcut interface, you can turn on the flashlight, adjust the brightness, do not disturb mode, turn on and off the audio Bluetooth, find the phone, enter the settings and other functions.

4. Click to enter the setting interface, you can choose the theme, the screen bright time, system settings, style switching, and you can enter the phone search interface.