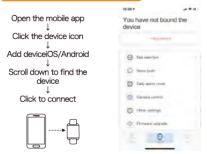

### Install APP

Scan the QR code below or enter the "app store", download and install from major Android application markets (App Store/Baidu Assistant)"V Band"

Scan the QR code to download