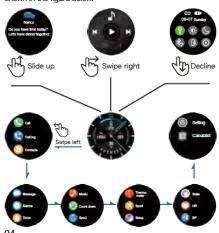

1.Click the brightness adjustment icon, click + to increase brightness, and click-to decrease brightness,

2. Click to enter the do not disturb mode, choose to turn on and off do not disturb, please set the do not disturb time period on the APP.

3. Swipe right to enter the music playing interface, slide up to

enter the message interface, slide down to enter the shortcut interface, and slide left to enter the function list interface as shown in the figure below.