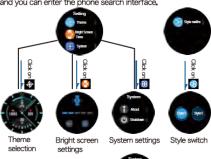

4. Click to enter the setting interface, you can choose the theme, the screen bright time, system settings, style switching, and you can enter the phone search interface.