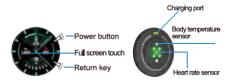

# Smart watch

### Watch appearance



### Install APP

Scan the QR code below or enter the "app store", download and install from major Android application markets (App Store/Baidu Assistant)"V Band"



Scan the QR code to download

#### Install the system







Android 4.4 + IOS 8.4 + Bluetooth 5.0 +

### Instructions for first use



Enter the Bluetooth settings of the mobile phone, and after finding MVxx-Audio, click Connect, and the connection is displayed, which means the connection is successful. (To make calls and listen to music, you need to connect to audio Bluetooth before you can use it).

#### Bracelet function

Time

W Heart rate

Step count

Off (long press shutdown)

Distance Calories

Call reminder

Multi-lingual

Information push Find phone

C\* Sleep monitoring

Blood pressure

Ciii Dial number

02

#### I