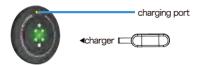

#### Instructions

1. When using the watch for the first time, make sure that the watch is fully charged. If the watch cannot be turned on under low power, please fully charge the watch. The watch will automatically start after charging (please charge in the direction shown below).

Align the charging head and fit the magneticcharging port until the charging icon appears on the watch screen (use a 5V charging head for continuous charging for 2-3 hours).

2. Turn on: In the shutdown state, press and hold the power button for 3 seconds to turn on. The watch will automatically