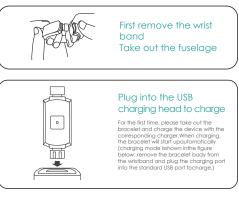

# PREPARATION

Make sure that the power is sufficient before turning on, Use USB charging port to charge

- 01 -

# WEARING METHOD

- 1. Best wear the wristband behind malleolus LeftHand 2. Adjust the size suitable for the size of wrists via Adjustment Hole; Fasten wrist strap buttons:
- 3. Sensor shall be close to skin avoiding moving.