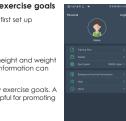

### Personal information and exercise goals

After entering into APP, please first set up personal information Setting →Personal setting

 Head portrait, gender, age, height and weight can be set up and personal information can enhance accuracy of data.

 Customize personal everyday exercise goals. A reasonable exercise plan is helpful for promoting body quality.

----- / /

Bluetooth connection: after successfully matching, APP will automatically save the wristband bluebooth address. When APP is opened or operated in background, it will automatically search and link with the wristband. Data Synchronism: manually pull down the synchronization data on the APP home page; the bracelet can store off-line data for 7 days, the more data, the longer the synchronization time is, and the longest time is about 2 minutes.