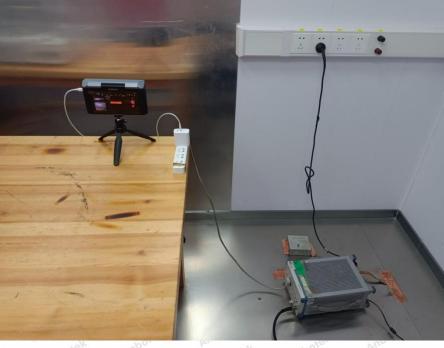

## Appendix I -- Test Setup Photograph

Conducted Emission at AC power line

Undesirable emission limits (below 1GHz)