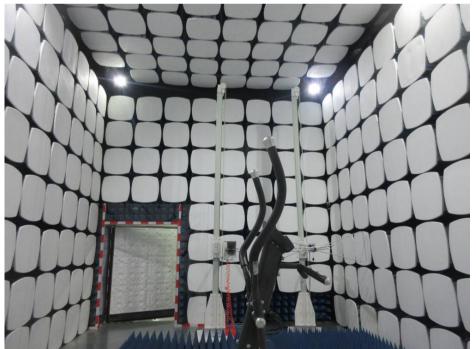

## **Test Setup Photo**

Conducted Emissions at AC Power Line (150kHz-30MHz)

Radiated Spurious Emissions above 1GHz & Radiated Emissions which fall in the restricted bands

Remark: The transmitter part of the EUT was kept on the high 1.5m above 1GHz according to the lifting platform during the test.