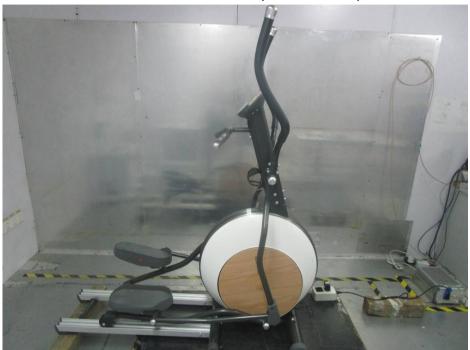

## **Test Setup Photo**

Conducted Emissions at AC Power Line (150kHz-30MHz)

Radiated Spurious Emissions above 1GHz & Radiated Emissions which fall in the restricted bands

Remark: The transmitter part of the EUT was kept on the high 1.5m above 1GHz according to the lifting platform during the test.