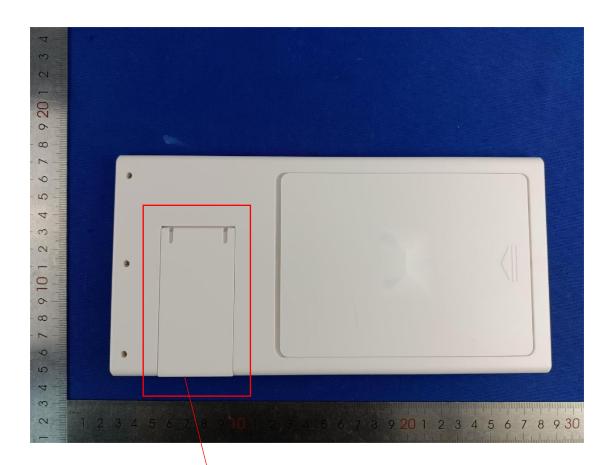

Label location

SR-WC3N1
3 in 1 Wireless Charging Frame
Input: 5V/2A - 9V/2A
Output: 5W/75W/10W/15W
FC ID: 2AY4Z-SR-WC3N1
MADE IN CHINA
Prime Brands Group
Brooklyn, NY 11232
www.shopsoar.com
SOAR

Tib device comples with part 15 of the FC Rales. Operation is subject to the bildway by woordinary. Of this device tenavord cape hamful interference, and 07 this federic may not cape hamful interference, and 07 this federic may not cape hamful interference, and 07 this federic may not cape hamful interference, and 07 this federic extended, inclosing handlerger grazue underside operation.