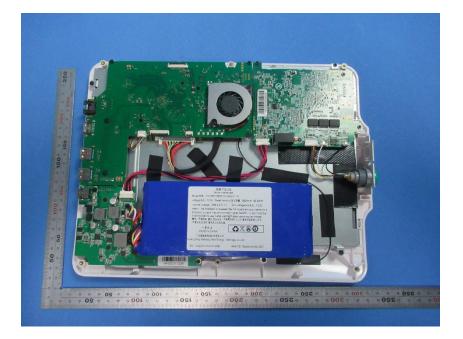

## **Internal Photos**

| Applicant:              | Hunan Vathin Medical Instrument Co., Ltd.                                                                                                                      |
|-------------------------|----------------------------------------------------------------------------------------------------------------------------------------------------------------|
| Address of Applicant:   | 1/F, Building 12, Innovation and Entrepreneurship Service Center No. 9<br>Chuanqi West Road, Jiuhua Economic Development Zone, 411100<br>Xiangtan, Hunan China |
| Equipment Under Test (I | EUT):                                                                                                                                                          |
| Product Name:           | Digital Video Monitor                                                                                                                                          |
| Model No.:              | DVM-B1                                                                                                                                                         |