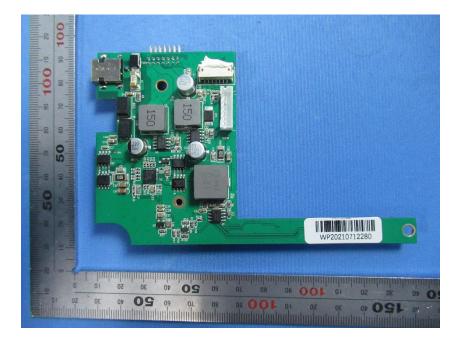

## **Internal Photos**

| Applicant:              | Hunan Vathin Medical Instrument Co., Ltd.                                                                                                                      |
|-------------------------|----------------------------------------------------------------------------------------------------------------------------------------------------------------|
| Address of Applicant:   | 1/F, Building 12, Innovation and Entrepreneurship Service Center No. 9<br>Chuanqi West Road, Jiuhua Economic Development Zone, 411100<br>Xiangtan, Hunan China |
| Equipment Under Test (I | EUT):                                                                                                                                                          |
| Product Name:           | Digital Video Monitor                                                                                                                                          |
| Model No.:              | DVM-B1                                                                                                                                                         |