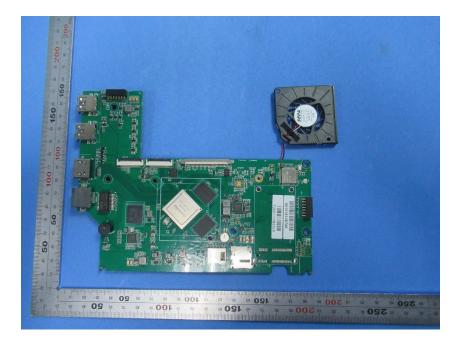

## **Internal Photos**

| Applicant:              | Hunan Vathin Medical Instrument Co., Ltd.                                                                                                                      |
|-------------------------|----------------------------------------------------------------------------------------------------------------------------------------------------------------|
| Address of Applicant:   | 1/F, Building 12, Innovation and Entrepreneurship Service Center No. 9<br>Chuanqi West Road, Jiuhua Economic Development Zone, 411100<br>Xiangtan, Hunan China |
| Equipment Under Test (I | EUT):                                                                                                                                                          |
| Product Name:           | Digital Video Monitor                                                                                                                                          |
| Model No.:              | DVM-B1                                                                                                                                                         |