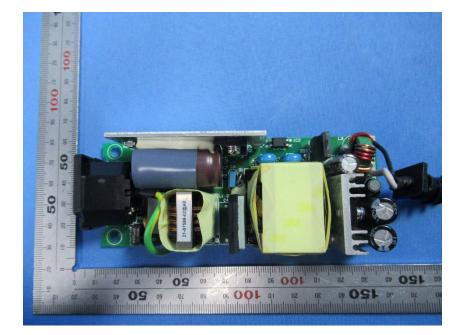

## **Internal Photos**

| Applicant:              | Hunan Vathin Medical Instrument Co., Ltd.                                                                                                                      |
|-------------------------|----------------------------------------------------------------------------------------------------------------------------------------------------------------|
| Address of Applicant:   | 1/F, Building 12, Innovation and Entrepreneurship Service Center No. 9<br>Chuanqi West Road, Jiuhua Economic Development Zone, 411100<br>Xiangtan, Hunan China |
| Equipment Under Test (I | EUT):                                                                                                                                                          |
| Product Name:           | Digital Video Monitor                                                                                                                                          |
| Model No.:              | DVM-B1                                                                                                                                                         |