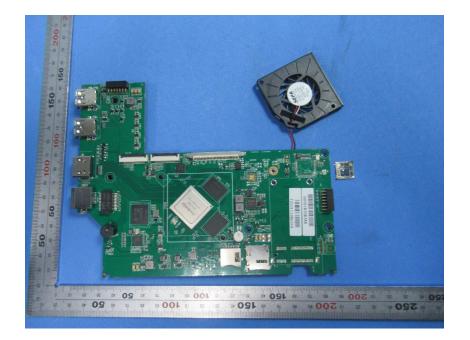

## **Internal Photos**

| Applicant:              | Hunan Vathin Medical Instrument Co., Ltd.                                                                                                                      |
|-------------------------|----------------------------------------------------------------------------------------------------------------------------------------------------------------|
| Address of Applicant:   | 1/F, Building 12, Innovation and Entrepreneurship Service Center No. 9<br>Chuanqi West Road, Jiuhua Economic Development Zone, 411100<br>Xiangtan, Hunan China |
| Equipment Under Test (I | EUT):                                                                                                                                                          |
| Product Name:           | Digital Video Monitor                                                                                                                                          |
| Model No.:              | DVM-B1                                                                                                                                                         |