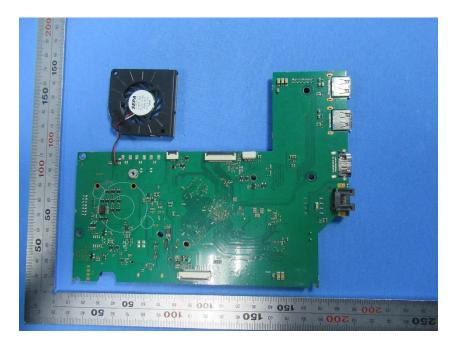

## **Internal Photos**

| Applicant:              | Hunan Vathin Medical Instrument Co., Ltd.                                                                                                                      |
|-------------------------|----------------------------------------------------------------------------------------------------------------------------------------------------------------|
| Address of Applicant:   | 1/F, Building 12, Innovation and Entrepreneurship Service Center No. 9<br>Chuanqi West Road, Jiuhua Economic Development Zone, 411100<br>Xiangtan, Hunan China |
| Equipment Under Test (I | EUT):                                                                                                                                                          |
| Product Name:           | Digital Video Monitor                                                                                                                                          |
| Model No.:              | DVM-B1                                                                                                                                                         |