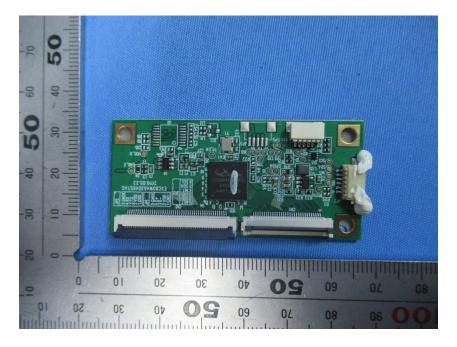

## **Internal Photos**

| Applicant:              | Hunan Vathin Medical Instrument Co., Ltd.                                                                                                                      |
|-------------------------|----------------------------------------------------------------------------------------------------------------------------------------------------------------|
| Address of Applicant:   | 1/F, Building 12, Innovation and Entrepreneurship Service Center No. 9<br>Chuanqi West Road, Jiuhua Economic Development Zone, 411100<br>Xiangtan, Hunan China |
| Equipment Under Test (I | EUT):                                                                                                                                                          |
| Product Name:           | Digital Video Monitor                                                                                                                                          |
| Model No.:              | DVM-B1                                                                                                                                                         |