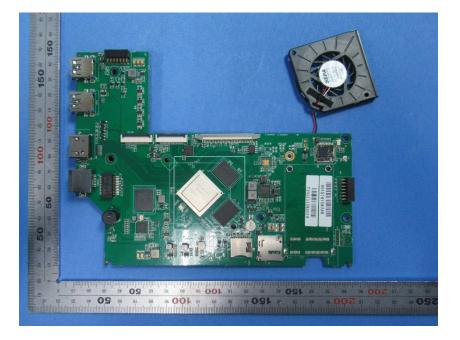

## **Internal Photos**

| Applicant:              | Hunan Vathin Medical Instrument Co., Ltd.                                                                                                                      |
|-------------------------|----------------------------------------------------------------------------------------------------------------------------------------------------------------|
| Address of Applicant:   | 1/F, Building 12, Innovation and Entrepreneurship Service Center No. 9<br>Chuanqi West Road, Jiuhua Economic Development Zone, 411100<br>Xiangtan, Hunan China |
| Equipment Under Test (I | EUT):                                                                                                                                                          |
| Product Name:           | Digital Video Monitor                                                                                                                                          |
| Model No.:              | DVM-B1                                                                                                                                                         |