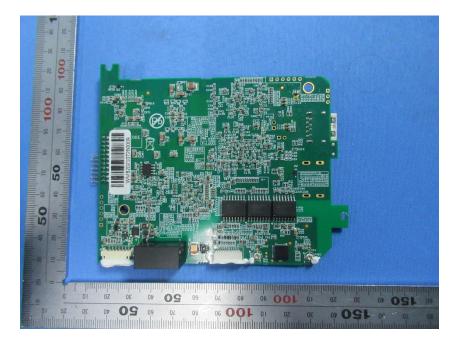

## **Internal Photos**

| Applicant:              | Hunan Vathin Medical Instrument Co., Ltd.                                                                                                                      |
|-------------------------|----------------------------------------------------------------------------------------------------------------------------------------------------------------|
| Address of Applicant:   | 1/F, Building 12, Innovation and Entrepreneurship Service Center No. 9<br>Chuanqi West Road, Jiuhua Economic Development Zone, 411100<br>Xiangtan, Hunan China |
| Equipment Under Test (I | EUT):                                                                                                                                                          |
| Product Name:           | Digital Video Monitor                                                                                                                                          |
| Model No.:              | DVM-B1                                                                                                                                                         |