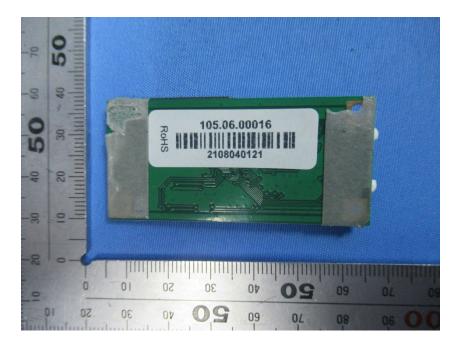

## **Internal Photos**

| Applicant:              | Hunan Vathin Medical Instrument Co., Ltd.                                                                                                                      |
|-------------------------|----------------------------------------------------------------------------------------------------------------------------------------------------------------|
| Address of Applicant:   | 1/F, Building 12, Innovation and Entrepreneurship Service Center No. 9<br>Chuanqi West Road, Jiuhua Economic Development Zone, 411100<br>Xiangtan, Hunan China |
| Equipment Under Test (I | EUT):                                                                                                                                                          |
| Product Name:           | Digital Video Monitor                                                                                                                                          |
| Model No.:              | DVM-B1                                                                                                                                                         |