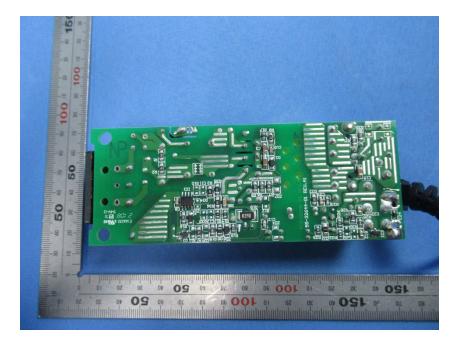

## **Internal Photos**

| Applicant:              | Hunan Vathin Medical Instrument Co., Ltd.                                                                                                                      |
|-------------------------|----------------------------------------------------------------------------------------------------------------------------------------------------------------|
| Address of Applicant:   | 1/F, Building 12, Innovation and Entrepreneurship Service Center No. 9<br>Chuanqi West Road, Jiuhua Economic Development Zone, 411100<br>Xiangtan, Hunan China |
| Equipment Under Test (I | EUT):                                                                                                                                                          |
| Product Name:           | Digital Video Monitor                                                                                                                                          |
| Model No.:              | DVM-B1                                                                                                                                                         |