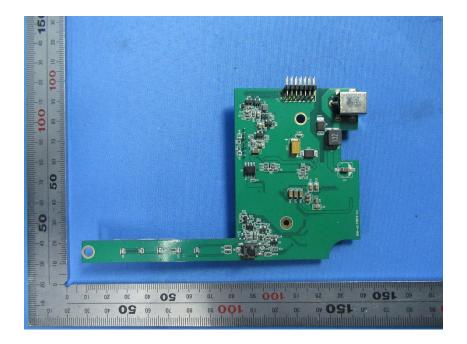

## **Internal Photos**

| Applicant:              | Hunan Vathin Medical Instrument Co., Ltd.                                                                                                                      |
|-------------------------|----------------------------------------------------------------------------------------------------------------------------------------------------------------|
| Address of Applicant:   | 1/F, Building 12, Innovation and Entrepreneurship Service Center No. 9<br>Chuanqi West Road, Jiuhua Economic Development Zone, 411100<br>Xiangtan, Hunan China |
| Equipment Under Test (I | EUT):                                                                                                                                                          |
| Product Name:           | Digital Video Monitor                                                                                                                                          |
| Model No.:              | DVM-B1                                                                                                                                                         |