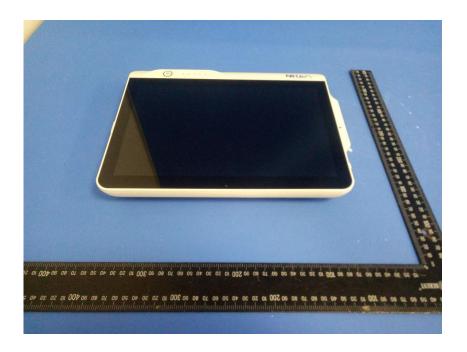

## **External Photos**

| Applicant:                  | Hunan Vathin Medical Instrument Co., Ltd.                                                                                          |
|-----------------------------|------------------------------------------------------------------------------------------------------------------------------------|
| Address of Applicant:       | 1/F, Building 12, Innovation and Entrepreneurship Service Center No. 9 Chuangi West Road, Jiuhua Economic Development Zone, 411100 |
|                             | Xiangtan, Hunan China                                                                                                              |
| Equipment Under Test (EUT): |                                                                                                                                    |
| Product Name:               | Digital Video Monitor                                                                                                              |
| Model No.:                  | DVM-B1                                                                                                                             |