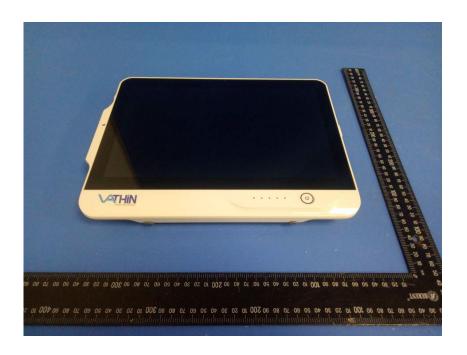

## **External Photos**

| Applicant:                  | Hunan Vathin Medical Instrument Co., Ltd.                                                                                          |
|-----------------------------|------------------------------------------------------------------------------------------------------------------------------------|
| Address of Applicant:       | 1/F, Building 12, Innovation and Entrepreneurship Service Center No. 9 Chuangi West Road, Jiuhua Economic Development Zone, 411100 |
|                             | Xiangtan, Hunan China                                                                                                              |
| Equipment Under Test (EUT): |                                                                                                                                    |
| Product Name:               | Digital Video Monitor                                                                                                              |
| Model No.:                  | DVM-B1                                                                                                                             |