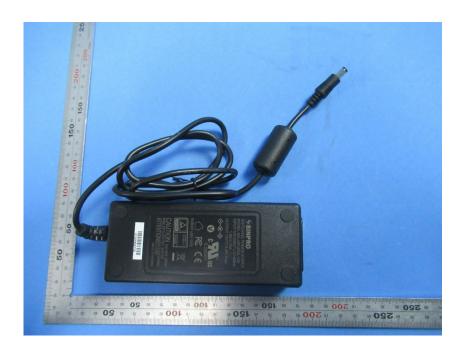

## **External Photos**

| Applicant:                  | Hunan Vathin Medical Instrument Co., Ltd.                                                                                          |
|-----------------------------|------------------------------------------------------------------------------------------------------------------------------------|
| Address of Applicant:       | 1/F, Building 12, Innovation and Entrepreneurship Service Center No. 9 Chuangi West Road, Jiuhua Economic Development Zone, 411100 |
|                             | Xiangtan, Hunan China                                                                                                              |
| Equipment Under Test (EUT): |                                                                                                                                    |
| Product Name:               | Digital Video Monitor                                                                                                              |
| Model No.:                  | DVM-B1                                                                                                                             |