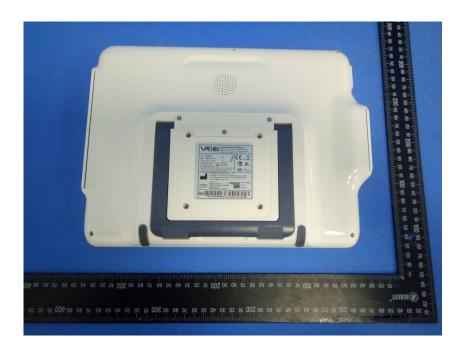

## **External Photos**

| Applicant:                  | Hunan Vathin Medical Instrument Co., Ltd.                                                                                          |
|-----------------------------|------------------------------------------------------------------------------------------------------------------------------------|
| Address of Applicant:       | 1/F, Building 12, Innovation and Entrepreneurship Service Center No. 9 Chuangi West Road, Jiuhua Economic Development Zone, 411100 |
|                             | Xiangtan, Hunan China                                                                                                              |
| Equipment Under Test (EUT): |                                                                                                                                    |
| Product Name:               | Digital Video Monitor                                                                                                              |
| Model No.:                  | DVM-B1                                                                                                                             |