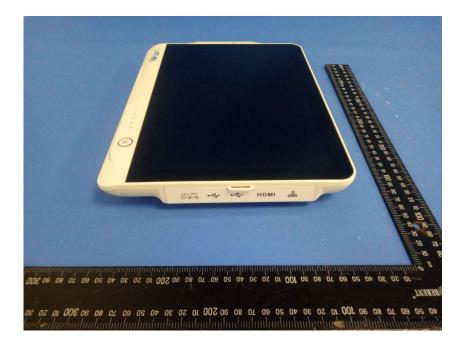

## **External Photos**

| Applicant:                  | Hunan Vathin Medical Instrument Co., Ltd.                                                                                          |
|-----------------------------|------------------------------------------------------------------------------------------------------------------------------------|
| Address of Applicant:       | 1/F, Building 12, Innovation and Entrepreneurship Service Center No. 9 Chuangi West Road, Jiuhua Economic Development Zone, 411100 |
|                             | Xiangtan, Hunan China                                                                                                              |
| Equipment Under Test (EUT): |                                                                                                                                    |
| Product Name:               | Digital Video Monitor                                                                                                              |
| Model No.:                  | DVM-B1                                                                                                                             |