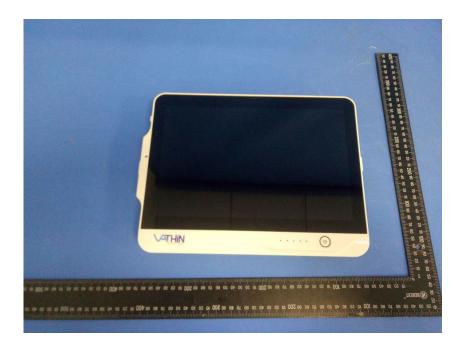

## **External Photos**

| Applicant:                  | Hunan Vathin Medical Instrument Co., Ltd.                                                                                          |
|-----------------------------|------------------------------------------------------------------------------------------------------------------------------------|
| Address of Applicant:       | 1/F, Building 12, Innovation and Entrepreneurship Service Center No. 9 Chuangi West Road, Jiuhua Economic Development Zone, 411100 |
|                             | Xiangtan, Hunan China                                                                                                              |
| Equipment Under Test (EUT): |                                                                                                                                    |
| Product Name:               | Digital Video Monitor                                                                                                              |
| Model No.:                  | DVM-B1                                                                                                                             |