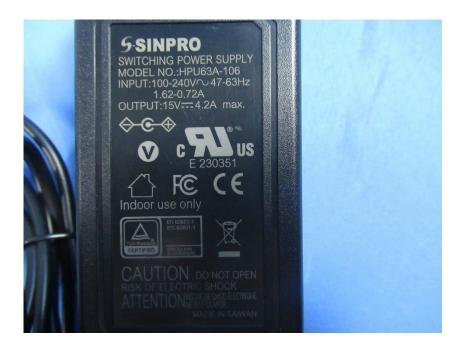

## **External Photos**

| Applicant:                  | Hunan Vathin Medical Instrument Co., Ltd.                                                                                          |
|-----------------------------|------------------------------------------------------------------------------------------------------------------------------------|
| Address of Applicant:       | 1/F, Building 12, Innovation and Entrepreneurship Service Center No. 9 Chuangi West Road, Jiuhua Economic Development Zone, 411100 |
|                             | Xiangtan, Hunan China                                                                                                              |
| Equipment Under Test (EUT): |                                                                                                                                    |
| Product Name:               | Digital Video Monitor                                                                                                              |
| Model No.:                  | DVM-B1                                                                                                                             |