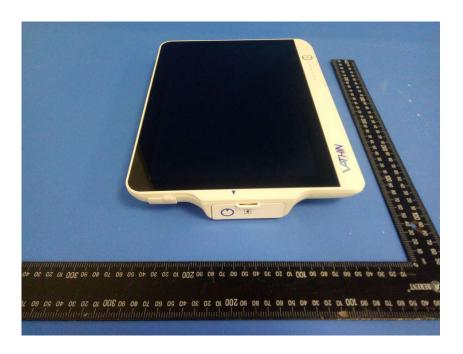

## **External Photos**

| Applicant:                  | Hunan Vathin Medical Instrument Co., Ltd.                                                                                          |
|-----------------------------|------------------------------------------------------------------------------------------------------------------------------------|
| Address of Applicant:       | 1/F, Building 12, Innovation and Entrepreneurship Service Center No. 9 Chuangi West Road, Jiuhua Economic Development Zone, 411100 |
|                             | Xiangtan, Hunan China                                                                                                              |
| Equipment Under Test (EUT): |                                                                                                                                    |
| Product Name:               | Digital Video Monitor                                                                                                              |
| Model No.:                  | DVM-B1                                                                                                                             |