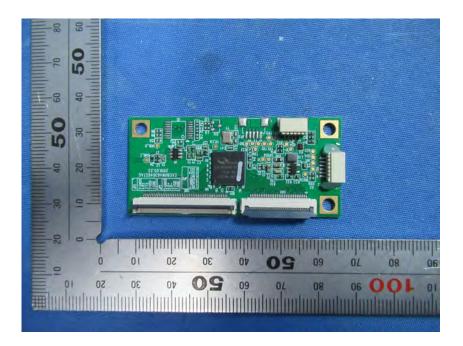

## **Internal Photos**

| Applicant:                  | Hunan Vathin Medical Instrument Co., Ltd.                                                                                                             |  |  |  |
|-----------------------------|-------------------------------------------------------------------------------------------------------------------------------------------------------|--|--|--|
| Address of Applicant:       | 1/F,Building 12,Innovation and Entrepreneurship ServiceCenter, No 9<br>Chuanqi west road, Jiuhua Economic Development Zone, Xiangtan, Hunan,<br>China |  |  |  |
| Equipment Under Test (EUT): |                                                                                                                                                       |  |  |  |
| Product Name:               | Digital Video Monitor                                                                                                                                 |  |  |  |
| Model No.:                  | DVM-A1                                                                                                                                                |  |  |  |