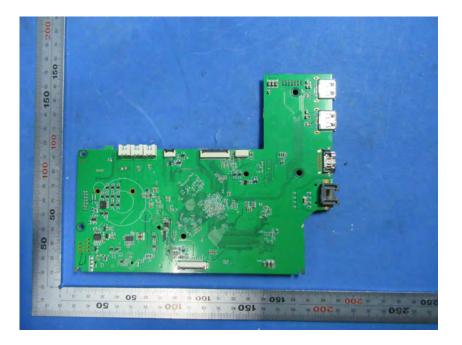

## **Internal Photos**

| Applicant:                  | Hunan Vathin Medical Instrument Co., Ltd.                                                                                                             |  |  |  |
|-----------------------------|-------------------------------------------------------------------------------------------------------------------------------------------------------|--|--|--|
| Address of Applicant:       | 1/F,Building 12,Innovation and Entrepreneurship ServiceCenter, No 9<br>Chuanqi west road, Jiuhua Economic Development Zone, Xiangtan, Hunan,<br>China |  |  |  |
| Equipment Under Test (EUT): |                                                                                                                                                       |  |  |  |
| Product Name:               | Digital Video Monitor                                                                                                                                 |  |  |  |
| Model No.:                  | DVM-A1                                                                                                                                                |  |  |  |