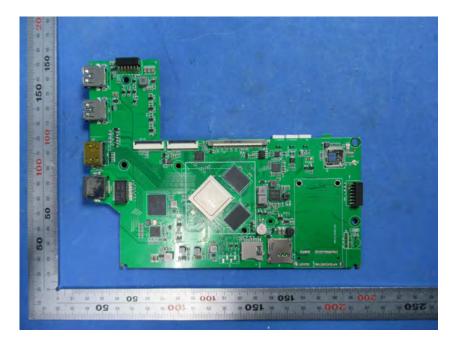

## **Internal Photos**

| Applicant:                  | Hunan Vathin Medical Instrument Co., Ltd.                                                                                                             |  |  |  |
|-----------------------------|-------------------------------------------------------------------------------------------------------------------------------------------------------|--|--|--|
| Address of Applicant:       | 1/F,Building 12,Innovation and Entrepreneurship ServiceCenter, No 9<br>Chuanqi west road, Jiuhua Economic Development Zone, Xiangtan, Hunan,<br>China |  |  |  |
| Equipment Under Test (EUT): |                                                                                                                                                       |  |  |  |
| Product Name:               | Digital Video Monitor                                                                                                                                 |  |  |  |
| Model No.:                  | DVM-A1                                                                                                                                                |  |  |  |