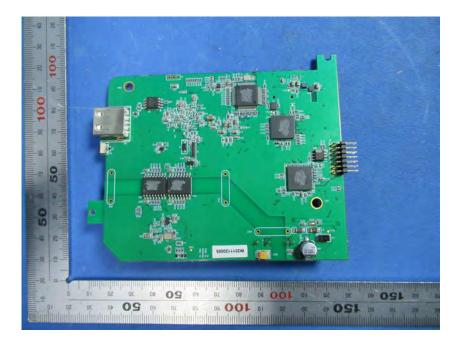

## **Internal Photos**

| Applicant:                  | Hunan Vathin Medical Instrument Co., Ltd.                                                                                                             |  |  |  |
|-----------------------------|-------------------------------------------------------------------------------------------------------------------------------------------------------|--|--|--|
| Address of Applicant:       | 1/F,Building 12,Innovation and Entrepreneurship ServiceCenter, No 9<br>Chuanqi west road, Jiuhua Economic Development Zone, Xiangtan, Hunan,<br>China |  |  |  |
| Equipment Under Test (EUT): |                                                                                                                                                       |  |  |  |
| Product Name:               | Digital Video Monitor                                                                                                                                 |  |  |  |
| Model No.:                  | DVM-A1                                                                                                                                                |  |  |  |