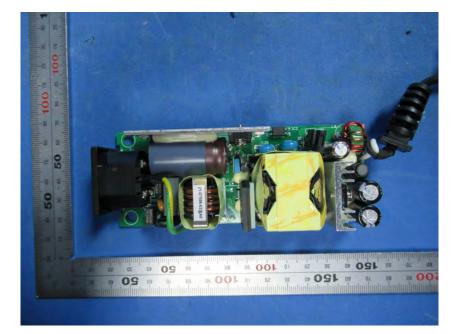

## **Internal Photos**

| Applicant:                  | Hunan Vathin Medical Instrument Co., Ltd.                                                                                                             |  |  |  |
|-----------------------------|-------------------------------------------------------------------------------------------------------------------------------------------------------|--|--|--|
| Address of Applicant:       | 1/F,Building 12,Innovation and Entrepreneurship ServiceCenter, No 9<br>Chuanqi west road, Jiuhua Economic Development Zone, Xiangtan, Hunan,<br>China |  |  |  |
| Equipment Under Test (EUT): |                                                                                                                                                       |  |  |  |
| Product Name:               | Digital Video Monitor                                                                                                                                 |  |  |  |
| Model No.:                  | DVM-A1                                                                                                                                                |  |  |  |