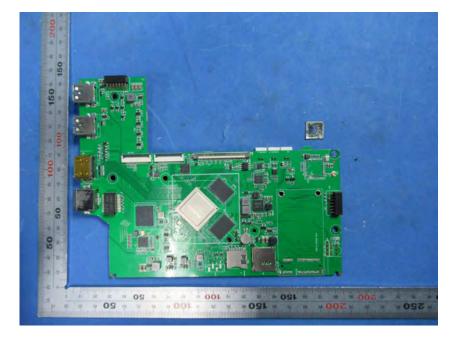

## **Internal Photos**

| Applicant:                  | Hunan Vathin Medical Instrument Co., Ltd.                                                                                                             |  |  |  |
|-----------------------------|-------------------------------------------------------------------------------------------------------------------------------------------------------|--|--|--|
| Address of Applicant:       | 1/F,Building 12,Innovation and Entrepreneurship ServiceCenter, No 9<br>Chuanqi west road, Jiuhua Economic Development Zone, Xiangtan, Hunan,<br>China |  |  |  |
| Equipment Under Test (EUT): |                                                                                                                                                       |  |  |  |
| Product Name:               | Digital Video Monitor                                                                                                                                 |  |  |  |
| Model No.:                  | DVM-A1                                                                                                                                                |  |  |  |