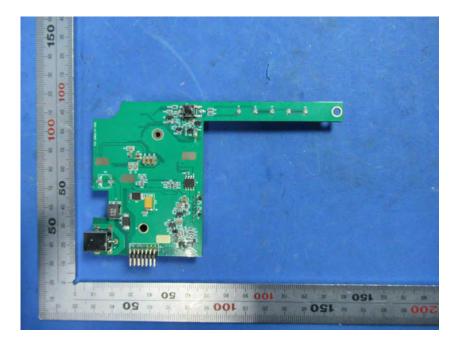

## **Internal Photos**

| Applicant:                  | Hunan Vathin Medical Instrument Co., Ltd.                                                                                                             |  |  |  |
|-----------------------------|-------------------------------------------------------------------------------------------------------------------------------------------------------|--|--|--|
| Address of Applicant:       | 1/F,Building 12,Innovation and Entrepreneurship ServiceCenter, No 9<br>Chuanqi west road, Jiuhua Economic Development Zone, Xiangtan, Hunan,<br>China |  |  |  |
| Equipment Under Test (EUT): |                                                                                                                                                       |  |  |  |
| Product Name:               | Digital Video Monitor                                                                                                                                 |  |  |  |
| Model No.:                  | DVM-A1                                                                                                                                                |  |  |  |