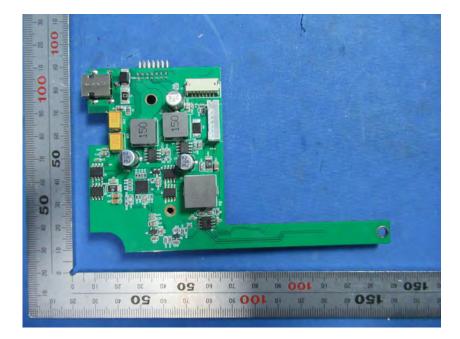

## **Internal Photos**

| Applicant:                  | Hunan Vathin Medical Instrument Co., Ltd.                                                                                                             |  |  |  |
|-----------------------------|-------------------------------------------------------------------------------------------------------------------------------------------------------|--|--|--|
| Address of Applicant:       | 1/F,Building 12,Innovation and Entrepreneurship ServiceCenter, No 9<br>Chuanqi west road, Jiuhua Economic Development Zone, Xiangtan, Hunan,<br>China |  |  |  |
| Equipment Under Test (EUT): |                                                                                                                                                       |  |  |  |
| Product Name:               | Digital Video Monitor                                                                                                                                 |  |  |  |
| Model No.:                  | DVM-A1                                                                                                                                                |  |  |  |