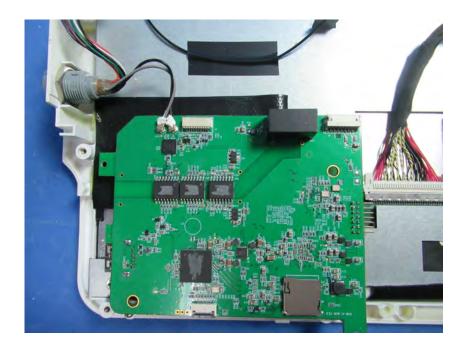

## **Internal Photos**

| Applicant:                  | Hunan Vathin Medical Instrument Co., Ltd.                                                                                                             |  |  |  |
|-----------------------------|-------------------------------------------------------------------------------------------------------------------------------------------------------|--|--|--|
| Address of Applicant:       | 1/F,Building 12,Innovation and Entrepreneurship ServiceCenter, No 9<br>Chuanqi west road, Jiuhua Economic Development Zone, Xiangtan, Hunan,<br>China |  |  |  |
| Equipment Under Test (EUT): |                                                                                                                                                       |  |  |  |
| Product Name:               | Digital Video Monitor                                                                                                                                 |  |  |  |
| Model No.:                  | DVM-A1                                                                                                                                                |  |  |  |