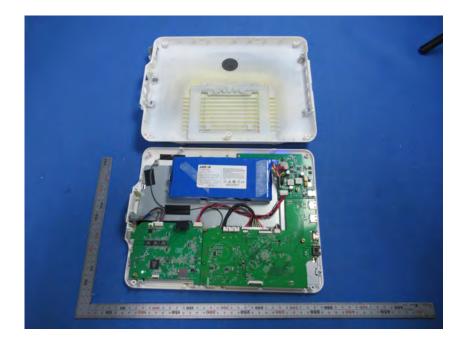

## **Internal Photos**

| Applicant:                  | Hunan Vathin Medical Instrument Co., Ltd.                                                                                                             |  |  |  |
|-----------------------------|-------------------------------------------------------------------------------------------------------------------------------------------------------|--|--|--|
| Address of Applicant:       | 1/F,Building 12,Innovation and Entrepreneurship ServiceCenter, No 9<br>Chuanqi west road, Jiuhua Economic Development Zone, Xiangtan, Hunan,<br>China |  |  |  |
| Equipment Under Test (EUT): |                                                                                                                                                       |  |  |  |
| Product Name:               | Digital Video Monitor                                                                                                                                 |  |  |  |
| Model No.:                  | DVM-A1                                                                                                                                                |  |  |  |