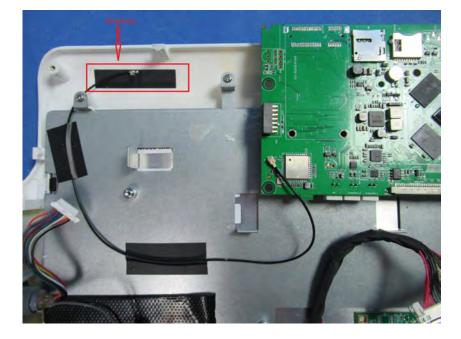

## **Internal Photos**

| Applicant:                  | Hunan Vathin Medical Instrument Co., Ltd.                                                                                                             |  |  |  |
|-----------------------------|-------------------------------------------------------------------------------------------------------------------------------------------------------|--|--|--|
| Address of Applicant:       | 1/F,Building 12,Innovation and Entrepreneurship ServiceCenter, No 9<br>Chuanqi west road, Jiuhua Economic Development Zone, Xiangtan, Hunan,<br>China |  |  |  |
| Equipment Under Test (EUT): |                                                                                                                                                       |  |  |  |
| Product Name:               | Digital Video Monitor                                                                                                                                 |  |  |  |
| Model No.:                  | DVM-A1                                                                                                                                                |  |  |  |