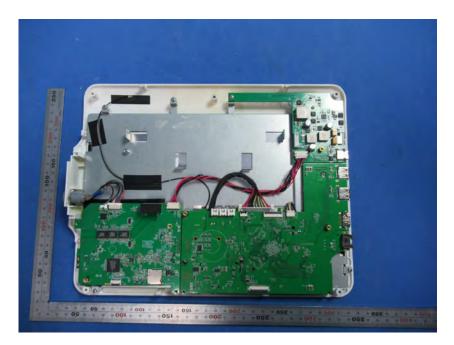

## **Internal Photos**

| Applicant:                  | Hunan Vathin Medical Instrument Co., Ltd.                                                                                                             |  |  |  |
|-----------------------------|-------------------------------------------------------------------------------------------------------------------------------------------------------|--|--|--|
| Address of Applicant:       | 1/F,Building 12,Innovation and Entrepreneurship ServiceCenter, No 9<br>Chuanqi west road, Jiuhua Economic Development Zone, Xiangtan, Hunan,<br>China |  |  |  |
| Equipment Under Test (EUT): |                                                                                                                                                       |  |  |  |
| Product Name:               | Digital Video Monitor                                                                                                                                 |  |  |  |
| Model No.:                  | DVM-A1                                                                                                                                                |  |  |  |