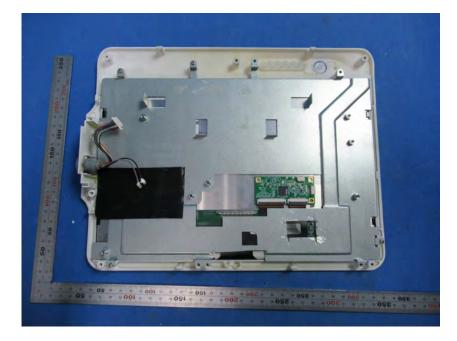

## **Internal Photos**

| Applicant:                  | Hunan Vathin Medical Instrument Co., Ltd.                                                                                                             |  |  |  |
|-----------------------------|-------------------------------------------------------------------------------------------------------------------------------------------------------|--|--|--|
| Address of Applicant:       | 1/F,Building 12,Innovation and Entrepreneurship ServiceCenter, No 9<br>Chuanqi west road, Jiuhua Economic Development Zone, Xiangtan, Hunan,<br>China |  |  |  |
| Equipment Under Test (EUT): |                                                                                                                                                       |  |  |  |
| Product Name:               | Digital Video Monitor                                                                                                                                 |  |  |  |
| Model No.:                  | DVM-A1                                                                                                                                                |  |  |  |