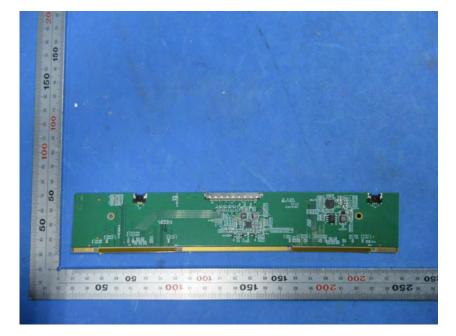

## **Internal Photos**

| Applicant:                  | Hunan Vathin Medical Instrument Co., Ltd.                                                                                                             |  |  |  |
|-----------------------------|-------------------------------------------------------------------------------------------------------------------------------------------------------|--|--|--|
| Address of Applicant:       | 1/F,Building 12,Innovation and Entrepreneurship ServiceCenter, No 9<br>Chuanqi west road, Jiuhua Economic Development Zone, Xiangtan, Hunan,<br>China |  |  |  |
| Equipment Under Test (EUT): |                                                                                                                                                       |  |  |  |
| Product Name:               | Digital Video Monitor                                                                                                                                 |  |  |  |
| Model No.:                  | DVM-A1                                                                                                                                                |  |  |  |