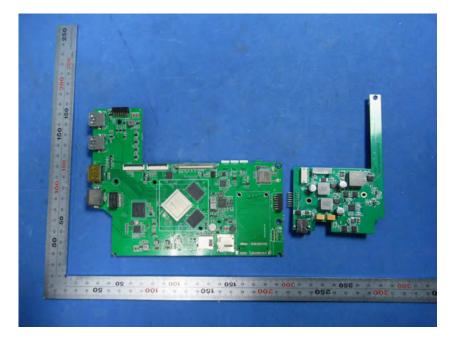

## **Internal Photos**

| Applicant:                  | Hunan Vathin Medical Instrument Co., Ltd.                                                                                                             |  |  |  |
|-----------------------------|-------------------------------------------------------------------------------------------------------------------------------------------------------|--|--|--|
| Address of Applicant:       | 1/F,Building 12,Innovation and Entrepreneurship ServiceCenter, No 9<br>Chuanqi west road, Jiuhua Economic Development Zone, Xiangtan, Hunan,<br>China |  |  |  |
| Equipment Under Test (EUT): |                                                                                                                                                       |  |  |  |
| Product Name:               | Digital Video Monitor                                                                                                                                 |  |  |  |
| Model No.:                  | DVM-A1                                                                                                                                                |  |  |  |