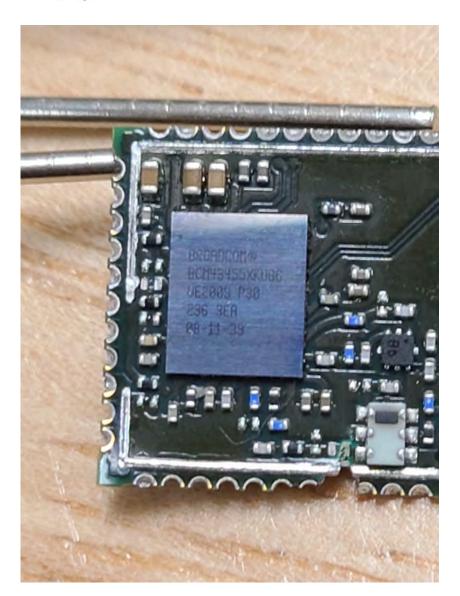

## **Internal Photos**

| Applicant:                  | Hunan Vathin Medical Instrument Co., Ltd.                                                                                                             |  |  |  |
|-----------------------------|-------------------------------------------------------------------------------------------------------------------------------------------------------|--|--|--|
| Address of Applicant:       | 1/F,Building 12,Innovation and Entrepreneurship ServiceCenter, No 9<br>Chuanqi west road, Jiuhua Economic Development Zone, Xiangtan, Hunan,<br>China |  |  |  |
| Equipment Under Test (EUT): |                                                                                                                                                       |  |  |  |
| Product Name:               | Digital Video Monitor                                                                                                                                 |  |  |  |
| Model No.:                  | DVM-A1                                                                                                                                                |  |  |  |