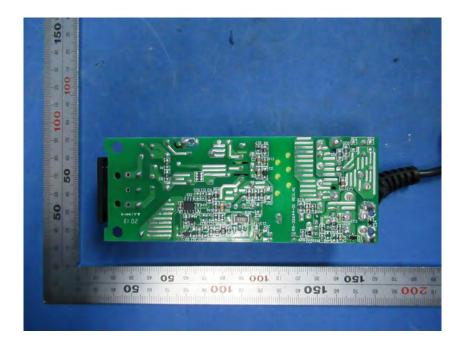

## **Internal Photos**

| Applicant:                  | Hunan Vathin Medical Instrument Co., Ltd.                                                                                                             |  |  |  |
|-----------------------------|-------------------------------------------------------------------------------------------------------------------------------------------------------|--|--|--|
| Address of Applicant:       | 1/F,Building 12,Innovation and Entrepreneurship ServiceCenter, No 9<br>Chuanqi west road, Jiuhua Economic Development Zone, Xiangtan, Hunan,<br>China |  |  |  |
| Equipment Under Test (EUT): |                                                                                                                                                       |  |  |  |
| Product Name:               | Digital Video Monitor                                                                                                                                 |  |  |  |
| Model No.:                  | DVM-A1                                                                                                                                                |  |  |  |