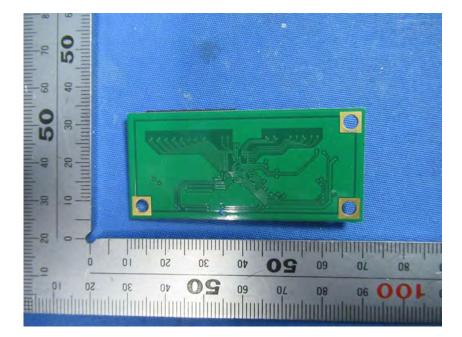

## **Internal Photos**

| Applicant:                  | Hunan Vathin Medical Instrument Co., Ltd.                                                                                                             |  |  |  |
|-----------------------------|-------------------------------------------------------------------------------------------------------------------------------------------------------|--|--|--|
| Address of Applicant:       | 1/F,Building 12,Innovation and Entrepreneurship ServiceCenter, No 9<br>Chuanqi west road, Jiuhua Economic Development Zone, Xiangtan, Hunan,<br>China |  |  |  |
| Equipment Under Test (EUT): |                                                                                                                                                       |  |  |  |
| Product Name:               | Digital Video Monitor                                                                                                                                 |  |  |  |
| Model No.:                  | DVM-A1                                                                                                                                                |  |  |  |