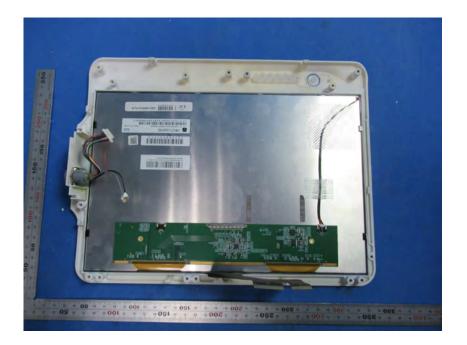

## **Internal Photos**

| Applicant:                  | Hunan Vathin Medical Instrument Co., Ltd.                                                                                                             |  |  |  |
|-----------------------------|-------------------------------------------------------------------------------------------------------------------------------------------------------|--|--|--|
| Address of Applicant:       | 1/F,Building 12,Innovation and Entrepreneurship ServiceCenter, No 9<br>Chuanqi west road, Jiuhua Economic Development Zone, Xiangtan, Hunan,<br>China |  |  |  |
| Equipment Under Test (EUT): |                                                                                                                                                       |  |  |  |
| Product Name:               | Digital Video Monitor                                                                                                                                 |  |  |  |
| Model No.:                  | DVM-A1                                                                                                                                                |  |  |  |