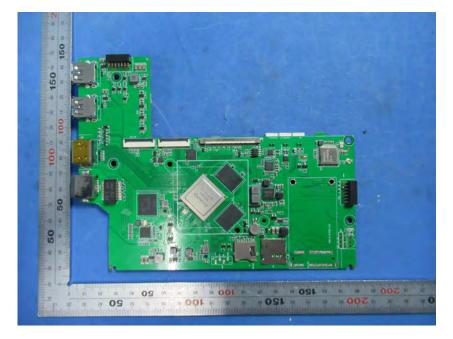

## **Internal Photos**

| Applicant:                  | Hunan Vathin Medical Instrument Co., Ltd.                                                                                                             |  |  |  |
|-----------------------------|-------------------------------------------------------------------------------------------------------------------------------------------------------|--|--|--|
| Address of Applicant:       | 1/F,Building 12,Innovation and Entrepreneurship ServiceCenter, No 9<br>Chuanqi west road, Jiuhua Economic Development Zone, Xiangtan, Hunan,<br>China |  |  |  |
| Equipment Under Test (EUT): |                                                                                                                                                       |  |  |  |
| Product Name:               | Digital Video Monitor                                                                                                                                 |  |  |  |
| Model No.:                  | DVM-A1                                                                                                                                                |  |  |  |