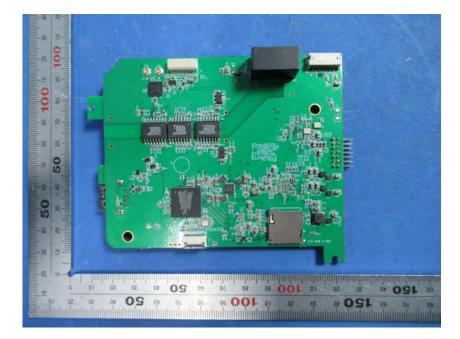

## **Internal Photos**

| Applicant:                  | Hunan Vathin Medical Instrument Co., Ltd.                                                                                                             |  |  |  |
|-----------------------------|-------------------------------------------------------------------------------------------------------------------------------------------------------|--|--|--|
| Address of Applicant:       | 1/F,Building 12,Innovation and Entrepreneurship ServiceCenter, No 9<br>Chuanqi west road, Jiuhua Economic Development Zone, Xiangtan, Hunan,<br>China |  |  |  |
| Equipment Under Test (EUT): |                                                                                                                                                       |  |  |  |
| Product Name:               | Digital Video Monitor                                                                                                                                 |  |  |  |
| Model No.:                  | DVM-A1                                                                                                                                                |  |  |  |