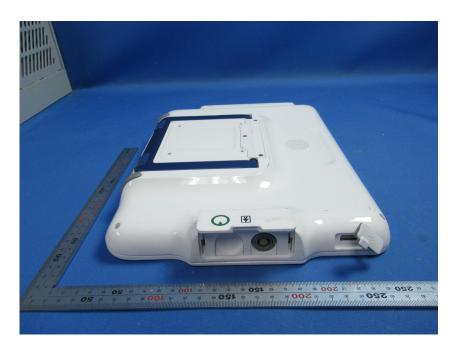

#### **External Photos**

| Applicant:                  | Hunan Vathin Medical Instrument Co., Ltd.                                                                                                       |
|-----------------------------|-------------------------------------------------------------------------------------------------------------------------------------------------|
| Address of Applicant:       | 1/F,Building 12,Innovation and Entrepreneurship ServiceCenter, No 9 Chuanqi west road, Jiuhua Economic Development Zone, Xiangtan, Hunan, China |
| Equipment Under Test (EUT): |                                                                                                                                                 |
| Product Name:               | Digital Video Monitor                                                                                                                           |
| Model No.:                  | DVM-A1                                                                                                                                          |