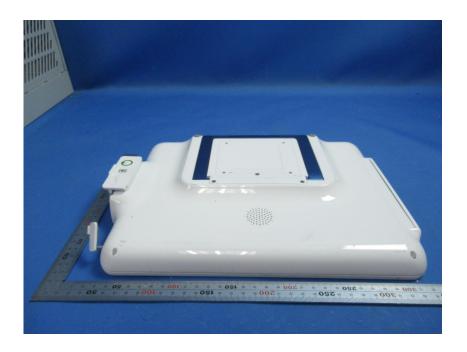

#### **External Photos**

| Applicant:                  | Hunan Vathin Medical Instrument Co., Ltd.                                                                                                       |
|-----------------------------|-------------------------------------------------------------------------------------------------------------------------------------------------|
| Address of Applicant:       | 1/F,Building 12,Innovation and Entrepreneurship ServiceCenter, No 9 Chuanqi west road, Jiuhua Economic Development Zone, Xiangtan, Hunan, China |
| Equipment Under Test (EUT): |                                                                                                                                                 |
| Product Name:               | Digital Video Monitor                                                                                                                           |
| Model No.:                  | DVM-A1                                                                                                                                          |