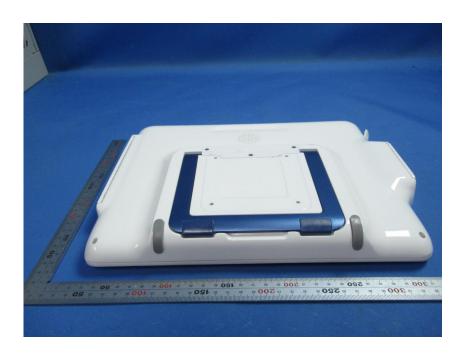

#### **External Photos**

| Applicant:                  | Hunan Vathin Medical Instrument Co., Ltd.                                                                                                       |
|-----------------------------|-------------------------------------------------------------------------------------------------------------------------------------------------|
| Address of Applicant:       | 1/F,Building 12,Innovation and Entrepreneurship ServiceCenter, No 9 Chuanqi west road, Jiuhua Economic Development Zone, Xiangtan, Hunan, China |
| Equipment Under Test (EUT): |                                                                                                                                                 |
| Product Name:               | Digital Video Monitor                                                                                                                           |
| Model No.:                  | DVM-A1                                                                                                                                          |