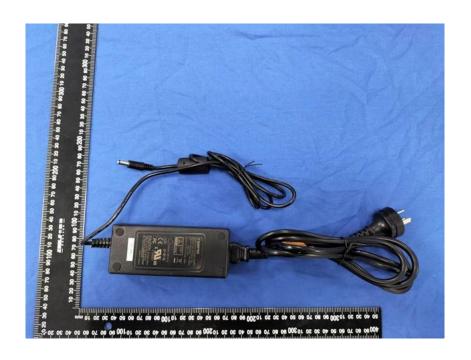

#### **External Photos**

| Applicant:                  | Hunan Vathin Medical Instrument Co., Ltd.                                                                                                       |
|-----------------------------|-------------------------------------------------------------------------------------------------------------------------------------------------|
| Address of Applicant:       | 1/F,Building 12,Innovation and Entrepreneurship ServiceCenter, No 9 Chuanqi west road, Jiuhua Economic Development Zone, Xiangtan, Hunan, China |
| Equipment Under Test (EUT): |                                                                                                                                                 |
| Product Name:               | Digital Video Monitor                                                                                                                           |
| Model No.:                  | DVM-A1                                                                                                                                          |