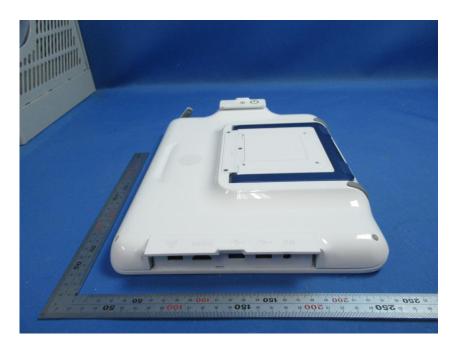

#### **External Photos**

| Applicant:                  | Hunan Vathin Medical Instrument Co., Ltd.                                                                                                       |
|-----------------------------|-------------------------------------------------------------------------------------------------------------------------------------------------|
| Address of Applicant:       | 1/F,Building 12,Innovation and Entrepreneurship ServiceCenter, No 9 Chuanqi west road, Jiuhua Economic Development Zone, Xiangtan, Hunan, China |
| Equipment Under Test (EUT): |                                                                                                                                                 |
| Product Name:               | Digital Video Monitor                                                                                                                           |
| Model No.:                  | DVM-A1                                                                                                                                          |