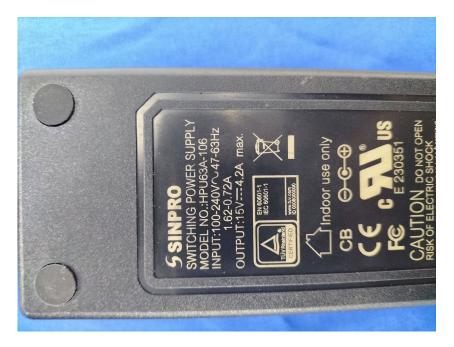

#### **External Photos**

| Applicant:                  | Hunan Vathin Medical Instrument Co., Ltd.                                                                                                       |
|-----------------------------|-------------------------------------------------------------------------------------------------------------------------------------------------|
| Address of Applicant:       | 1/F,Building 12,Innovation and Entrepreneurship ServiceCenter, No 9 Chuanqi west road, Jiuhua Economic Development Zone, Xiangtan, Hunan, China |
| Equipment Under Test (EUT): |                                                                                                                                                 |
| Product Name:               | Digital Video Monitor                                                                                                                           |
| Model No.:                  | DVM-A1                                                                                                                                          |