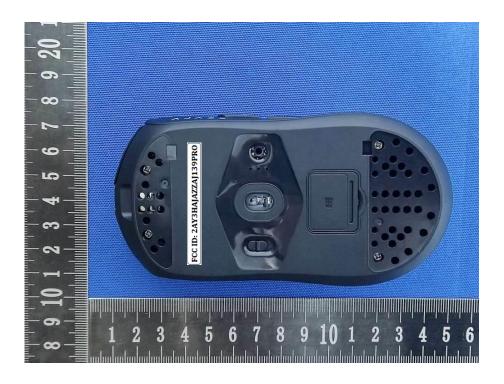

Information**

## **FCC Label Sample**

FCC ID: 2AY3HAJAZZAJ139PRO

## **FCC Label Specifications**

Text is Black in color and is justified. Labels are printed in indelible ink on permanent adhesive backing or silk-screened onto the EUT or shall be affixed at a conspicuous location on the EUT. Where the EUT is constructed in two or more sections connected by wires and marketed together, the above statement is required to be affixed only to the main control unit. When the EUT is so small or for such use that it is not practicable to place the statement on it, the above information shall be placed in a prominent location in the instruction manual or pamphlet supplied to the user or, alternatively, shall be placed on the container in which the device is marketed.

## **FCC Label Location**