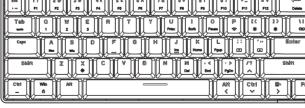

### Parametri di base:

Marca del prodotto: DAIDAI Modello prodotto: STK61 Dimensioni: 291x102x39 ± 0,5 mm Peso: 550 a ± 10 a Pulsanti: chiave completa cablata senza pugno, 6 tasti qualsiasi in modalità Bluetooth senza pugno Vita di contatto: 50 milioni di volte Cablato: 1,6 metri, cavo di tipo C. Wireless: Bluetooth 5.0 Batteria: batteria al litio da 1000 mAh Requisiti di sistema: Windows 2000 / XP / Vista / 7/8/10 e Mac OS / linux