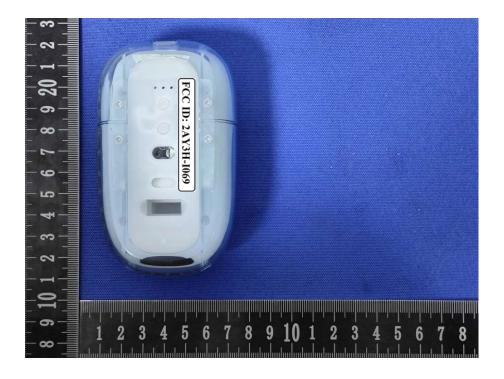

bel and Information**

## **FCC Label Sample**

FCC ID: 2AY3H-I069

## **FCC Label Specifications**

Text is Black in color and is justified. Labels are printed in indelible ink on permanent adhesive backing or silk-screened onto the EUT or shall be affixed at a conspicuous location on the EUT. Where the EUT is constructed in two or more sections connected by wires and marketed together, the above statement is required to be affixed only to the main control unit. When the EUT is so small or for such use that it is not practicable to place the statement on it, the above information shall be placed in a prominent location in the instruction manual or pamphlet supplied to the user or, alternatively, shall be placed on the container in which the device is marketed.

## **FCC Label Location**