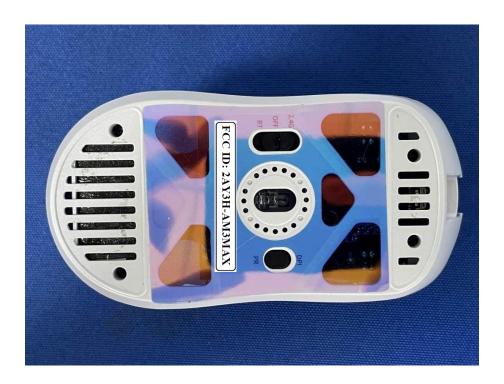

Information**

### **FCC Label Sample**

# FCC ID: 2AY3H-AM3MAX

### **FCC Label Specifications**

Text is Black in color and is justified. Labels are printed in indelible ink on permanent adhesive backing or silk-screened onto the EUT or shall be affixed at a conspicuous location on the EUT. Where the EUT is constructed in two or more sections connected by wires and marketed together, the above statement is required to be affixed only to the main control unit. When the EUT is so small or for such use that it is not practicable to place the statement on it, the above information shall be placed in a prominent location in the instruction manual or pamphlet supplied to the user or, alternatively, shall be placed on the container in which the device is marketed.

#### **FCC Label Location**