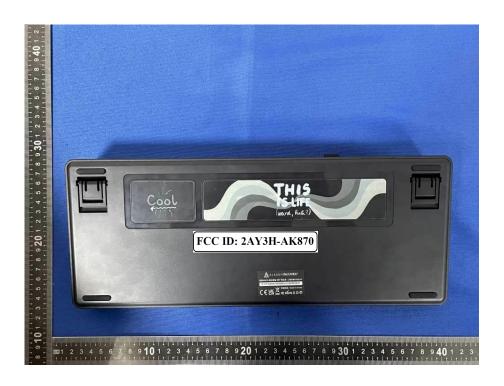

d Information**

## **FCC Label Sample**

**FCC ID: 2AY3H-AK870** 

## **FCC Label Specifications**

Text is Black in color and is justified. Labels are printed in indelible ink on permanent adhesive backing or silk-screened onto the EUT or shall be affixed at a conspicuous location on the EUT. Where the EUT is constructed in two or more sections connected by wires and marketed together, the above statement is required to be affixed only to the main control unit. When the EUT is so small or for such use that it is not practicable to place the statement on it, the above information shall be placed in a prominent location in the instruction manual or pamphlet supplied to the user or, alternatively, shall be placed on the container in which the device is marketed.

## **FCC Label Location**