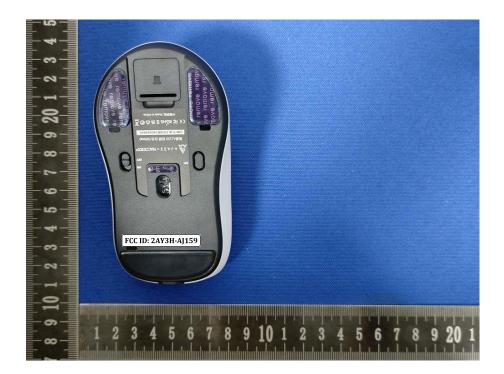

bel and Information

### **FCC Label Sample**

# FCC ID: 2AY3H-AJ159

#### **FCC Label Specifications**

Text is Black in color and is justified. Labels are printed in indelible ink on permanent adhesive backing or silk-screened onto the EUT or shall be affixed at a conspicuous location on the EUT. Where the EUT is constructed in two or more sections connected by wires and marketed together, the above statement is required to be affixed only to the main control unit. When the EUT is so small or for such use that it is not practicable to place the statement on it, the above information shall be placed in a prominent location in the instruction manual or pamphlet supplied to the user or, alternatively, shall be placed on the container in which the device is marketed.

## FCC Label Location