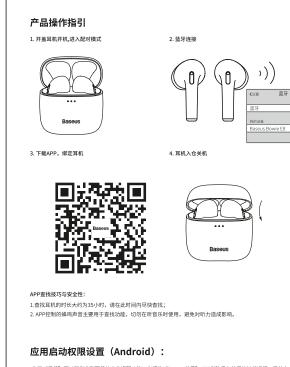

### Product Operation Instruction

Tips for using the app; 1. Please find the missing earphone as soon as possible as the standby time is 35 hours; 2. The beep is mainly for looking for earphones, so do not use this function when listening to music to

## Activation permission settings of app (Android system)

The "Baseus" app must keep running in the background so that the "mobile phone" can receive positioning alerts of the earphones properly. Android phones have automatic shutdown function of application when turn off the screen. If "Baseus" app is shut down by applications such as Battery Saver, 360 Total Security, Mobile Butler, etc., the positioning function will not work properly. Therefore, please add "Baseus" app into the white list on Android Go to Settings - App - App launch - Manage manually: Auto-launch, secondary launch and run in background.

进入设置-打开应用-应用启动管理-手动打开该APP: 允许自启动,允许关联启动,允许后台活动。

为了"毛机"可以正常收到耳机的定位提醒功能,必须使"Baselis倍思"APP常驻后台并保持持续运行。目前安卓系统毛机都 79. 可以上的以上的证据的,Baseline APP的课程使电影声音を全工上,手能管文之的软件清理失机,定位为能统无法上常工作。所以,请安卓系统手机用户务必设置一下APP保护,把"Baseus信思"加入到清理白名单中,使"Baseus信思"加入到清理