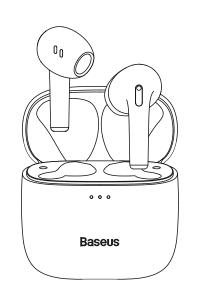

充电盒,并关上盖子,耳机将自动关机;

Warm Tip: The 5-year icon refers to the "effective life of environmental protection", not the product quality assur Electronic products all contain harmful substances such as lead, mercury and cadmium. Once they are overused, harmf

Please read all instructions and warnings before using this product. Non-standard use will damage the product or

The battlery is included in the product. Please do not expose it to sunlight, fire or similar overheating; Do not product in high temperature, strong light and strong magnetic field. Do not place it in other harsh environry

• Improper use of the product can easily cause damage to the product or may endanger personal an

- \*以上数据来源Baseus(倍思)实验室测定值,但因客观环境改变数据会有所不同或误差

### 包装清单



耳机充电盒\*1pcs 耳机(L&R)\*2pcs 充电线\*1pcs



### Baseus



**Baseus True Wireless Earphones Bowie E8 User Manual** 

> Please read the manual carefully before using the product and keep it with proper care.

# Music mode:

**Product Appearance** 



Upspeed low Latency Mode:

1) When the earphones are in the charging case, open the lid and double-click the button on the charging case until the charging case's indicators flashes for 2 times, While low latency mode is turn on. Place the earphones back in the charging case and close the lid to turn off low latency mode.







### Product Operation Instruction











Tips for using the app; 1. Please find the missing earphone as soon as possible as the standby time is 35 hours; 2. The beep is mainly for looking for earphones, so do not use this function when listening to music to

## Activation