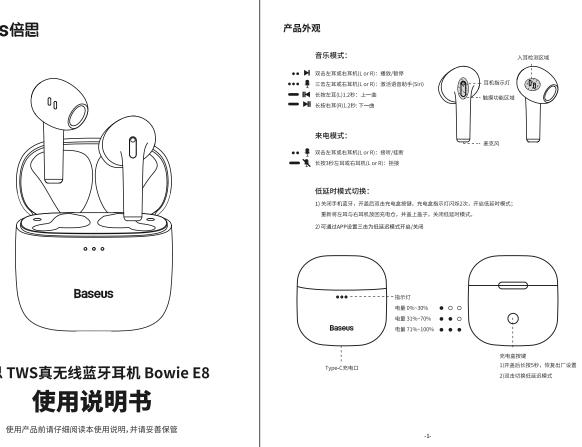

# Music mode:

**Product Appearance** 

Upspeed low Latency Mode:

1) When the earphones are in the charging case, open the lid and double-click the button on the charging case until the charging case's indicators flashes for 2 times, While low latency mode is turn on. Place the earphones back in the charging case and close the lid to turn off low latency mode.

### Product Operation Instruction

Tips for using the app; 1. Please find the missing earphone as soon as possible as the standby time is 35 hours; 2. The beep is mainly for looking for earphones, so do not use this function when listening to music to

## Activation permission settings of app (Android system)

The "Baseus" app must keep running in the background so that the "mobile phone" can receive positioning alerts of the earphones properly. Android phones have automatic shutdown function of application when turn off the screen. If "Baseus" app is shut down by applications such as Battery Saver, 360 Total Security, Mobile Butler, etc., the positioning function will not work properly. Therefore, please add "Baseus" app into the white list on Android Go to Settings - App - App launch - Manage manually: Auto-launch, secondary launch and run in background.