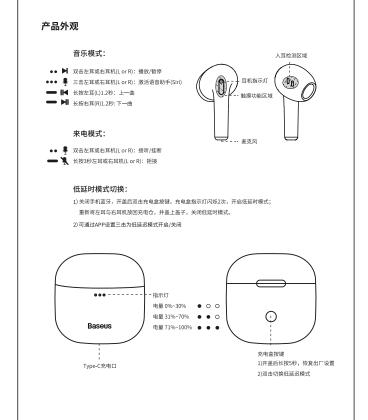

# Music mode:

**Product Appearance** 

Upspeed low Latency Mode:

1) When the earphones are in the charging case, open the lid and double-click the button on the charging case until the charging case's indicators flashes for 2 times, While low latency mode is turn on. Place the earphones back in the charging case and close the lid to turn off low latency mode.

### Product Operation Instruction

Tips for using the app; 1. Please find the missing earphone as soon as possible as the standby time is 35 hours; 2. The beep is mainly for looking for earphones, so do not use this function when listening to music to

## Activation permission settings of app (Android system)

The "Baseus" app must keep running in the background so that the "mobile phone" can receive positioning alerts of the earphones properly. Android phones have automatic shutdown function of application when turn off the screen. If "Baseus" app is shut down by applications such as Battery Saver, 360 Total Security, Mobile Butler, etc., the positioning function will not work properly. Therefore, please add "Baseus" app into the white list on Android Go to Settings - App - App launch - Manage manually: Auto-launch, secondary launch and run in background.