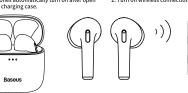

### 包装清单

耳机充电盒\*1pcs 耳机(L&R)\*2pcs 充电线\*1pcs

# Music mode:

**Product Appearance** 

Upspeed low Latency Mode:

1) When the earphones are in the charging case, open the lid and double-click the button on the charging case until the charging case's indicators flashes for 2 times, While low latency mode is turn on. Place the earphones back in the charging case and close the lid to turn off low latency mode.