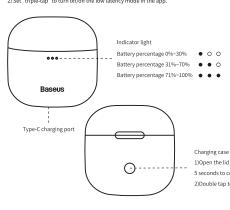

# Music mode:

**Product Appearance** 

Upspeed low Latency Mode:

1) When the earphones are in the charging case, open the lid and double-click the button on the charging case until the charging case's indicators flashes for 2 times, While low latency mode is turn on. Place the earphones back in the charging case and close the lid to turn off low latency mode.

### Product Operation Instruction

Tips for using the app; 1. Please find the missing earphone as soon as possible as the standby time is 35 hours; 2. The beep is mainly for looking for earphones, so do not use this function when listening to music to