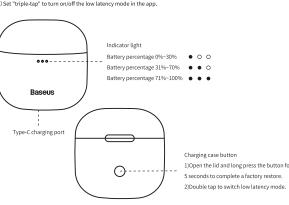

# Music mode:

**Product Appearance** 

Upspeed low Latency Mode:

1) When the earphones are in the charging case, open the lid and double-click the button on the charging case until the charging case's indicators flashes for 2 times, While low latency mode is turn on. Place the earphones back in the charging case and close the lid to turn off low latency mode.

### Product Operation Instruction

Tips for using the app; 1. Please find the missing earphone as soon as possible as the standby time is 35 hours; 2. The beep is mainly for looking for earphones, so do not use this function when listening to music to