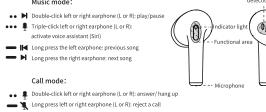

# Music mode:

**Product Appearance** 

Upspeed low Latency Mode:

1) When the earphones are in the charging case, open the lid and double-click the button on the charging case until the charging case's indicators flashes for 2 times, While low latency mode is turn on. Place the earphones back in the charging case and close the lid to turn off low latency mode.