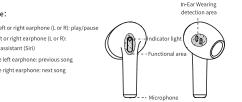

5.为什么入耳检测功能不灵敏或者过于灵敏? 答:1)请确保入耳机检测区域干净且无水渍;

答: 1) 请确保耳机触摸功能区域干净且无水渍;

请远离此类区域再进行连接。

名称: 倍思 TWS真无线蓝牙耳机

配合充电盒听歌时间: 20~25小时

电池容量: 40 mAh/0.148Wh(耳机) 350 mAh/1.295Wh (充电盒)

型号: Baseus Bowie E8

蓝牙版本: V5.3

通讯距离: 10米

6.为什么触摸功能不灵敏?

2) 请确保进行触摸操作的手指无水渍或其他异物

3) 请确保触摸位置正确,并在0.5秒内完成快速双击或三击操作

7. 如何煲耳机,让音质更好? 答: 1) 使用正常音量强度三分之一的音量驱动耳机12个小时(用较轻柔音乐更好);

8.手机搜索不到蓝牙耳机,蓝牙连接不稳定或使用中和手机断连,出现声音卡顿/断续? 答: 1) 请不要超出手机蓝牙连接距离10米,避免受到墙体或人体的隔挡干扰; 2) 请确保耳机有足够电量,并重新进入配对模式进行连接;