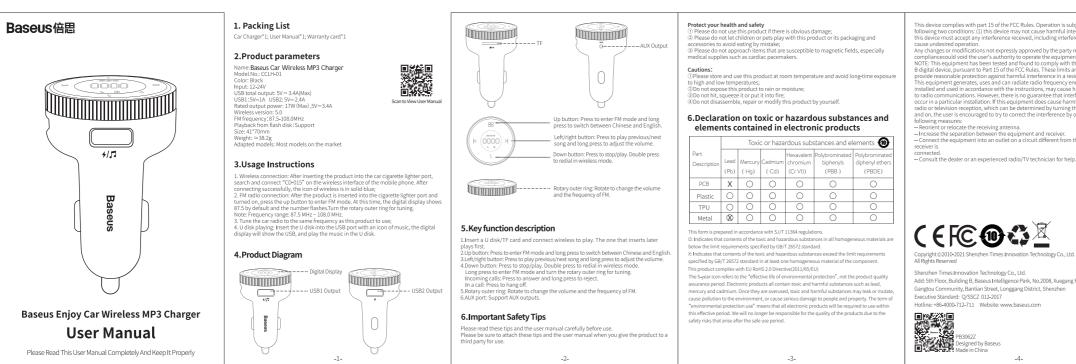

PB3062Z CCLH-01 6953156206816 倍思乐行车载蓝牙MP3充电器(蓝牙5.0+5V/3.4A)青空黑 Baseus Enjoy Car Wireless MP3 Charger (Wireless 5.0+5V/3.4A) Black

|        | 产品名称 | PB3062Z 倍思 乐行车载蓝牙MP3充电器(蓝牙5.0+5V/3.4A)青空黑 |       |            | 设计确认   | 赵红卫        |
|--------|------|-------------------------------------------|-------|------------|--------|------------|
|        | 包装编码 | PB3062Z                                   |       |            | 结构材料确认 |            |
| Bacque | 包装尺寸 |                                           | 说明书尺寸 | 60*95mm    | 参数确认   | 孙广州        |
| Baseus | 包装材料 |                                           | 说明书材料 | 悦声上臻高白100g | 文案确认   | 孙广州        |
|        | 包装工艺 |                                           | 说明书工艺 | 双面单色印刷     | 设计师    | 张敏         |
|        | 文件类型 | 大货文件                                      | 备注    |            | 设计日期   | 2021-04-23 |