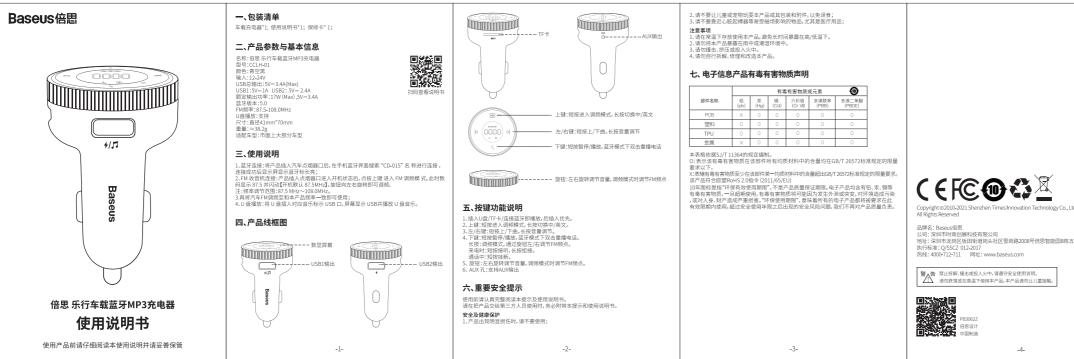

PB3062Z CCLH-01 6953156206816 倍思乐行车载蓝牙MP3充电器(蓝牙5.0+5V/3.4A)青空黑 Baseus Enjoy Car Wireless MP3 Charger (Wireless 5.0+5V/3.4A) Black

|        | 产品名称 | PB3062Z 倍思 乐行车载蓝牙MP3充电器(蓝牙5.0+5V/3.4A)青空黑 |       |            | 设计确认   | 赵红卫        |
|--------|------|-------------------------------------------|-------|------------|--------|------------|
|        | 包装编码 | PB3062Z                                   |       |            | 结构材料确认 |            |
| Bacque | 包装尺寸 |                                           | 说明书尺寸 | 60*95mm    | 参数确认   | 孙广州        |
| Baseus | 包装材料 |                                           | 说明书材料 | 悦声上臻高白100g | 文案确认   | 孙广州        |
|        | 包装工艺 |                                           | 说明书工艺 | 双面单色印刷     | 设计师    | 张敏         |
|        | 文件类型 | 大货文件                                      | 备注    |            | 设计日期   | 2021-04-23 |