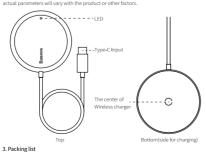

Length: 1.5m

Warranty card

1. Plug Type-C port into the adapter port, and put your phone on the emission area, make sure the receiving area of the mobile is magnetic suction with the emission area of the vireless charger. (normally the receiving area is in the middle of the mobile)