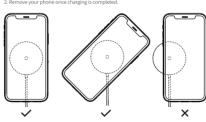

Length: 1.5m

Warranty card

1. Plug Type-C port into the adapter port, and put your phone on the emission area, make sure the receiving area of the mobile is magnetic suction with the emission area of the vireless charger. (normally the receiving area is in the middle of the mobile)

Connect the wireless charger to the Type-C port, The green LED will be light on;
 The green LED is breath at charging mode;
 If the LED flashes very fast, please check if you placed the Wireless Charger and the mobile

properly and please make sure there is no metal placed between the Charger and the mobile.

If your mobile is running APP with high power consumption, or is running APP for a long time, while charging wirelessly, the mobile may heat up. It is normal situation, will not influence the life or performance of the mobile and the Wireless Charger.