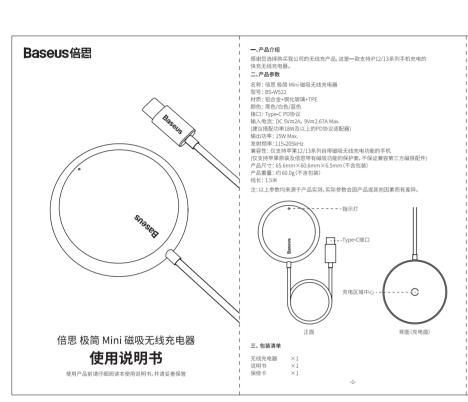

# Baseus Simple Mini Magnetic Wireless Charger

# manual carefully and save it

Name: Baseus Simple Mini Magnetic Wireless Charge

Model: BS-W522 Material: Aluminum allov + Tempered glass+TPF

Color: Black/White/Blue

Input Current: DC 5V=2A, 9V=2 67A Ma

ed to use the PD adapter with power of 18W or above.)

It is recommended to use the PD adapter with power of 18W or above.) Output Power: 19W Max. Transmission frequency:115-205kHz. Compatibility: Only supports IP 12/13 series with magnetic wireless chargin (Only compatible with standard IP12/13 series cases and Baseus magnetic. Third-party magnet accessories may not be compatible with the charger) Poduct Size 65 form × 06 fmm × 65 fmm (Without packaging) Product Weight: About 60.0g (Without packaging)

Length: 1.5m

Warranty card

1. Plug Type-C port into the adapter port, and put your phone on the emission area, make sure the receiving area of the mobile is magnetic suction with the emission area of the vireless charger. (normally the receiving area is in the middle of the mobile)