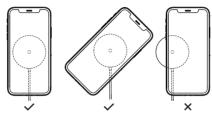

Length: 1.5m

Warranty card

1. Plug Type-C port into the adapter port, and put your phone on the emission area, make sure the receiving area of the mobile is magnetic suction with the emission area of the vireless charger. (normally the receiving area is in the middle of the mobile)

Connect the wireless charger to the Type-C port, The green LED will be light on;
 The green LED is breath at charging mode;
 If the LED flashes very fast, please check if you placed the Wireless Charger and the mobile

properly and please make sure there is no metal placed between the Charger and the mobile.

If your mobile is running APP with high power consumption, or is running APP for a long time, while charging wirelessly, the mobile may heat up. It is normal situation, will not influence the life or performance of the mobile and the Wireless Charger.