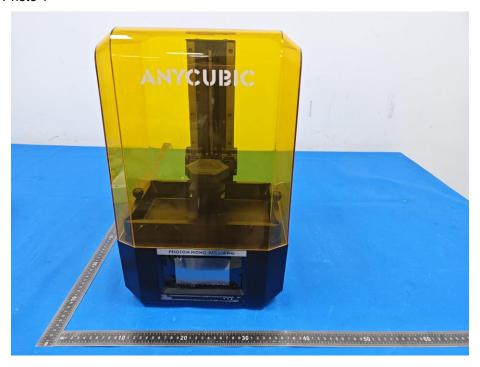

No.: BCTC/RF-EMC-005 Page: 69 of 78 / / / / / Edition: B:0





No.: BCTC/RF-EMC-005 Page: 70 of 78 / / / / / Edition: B:0





No.: BCTC/RF-EMC-005 Page: 71 of 78 / / / / / Edition: B:0





No.: BCTC/RF-EMC-005 Page: 72 of 78 / / / / / Edition: B:0





No.: BCTC/RF-EMC-005 Page: 73 of 78 / / / / / Edition: B:0



## 14. Antenna Requirement

## 14.1 Limit

15.203 requirement: For intentional device, according to 15.203: an intentional radiator shall be designed to ensure that no antenna other than that furnished by the responsible party shall be used with the device.

#### Test Result 14.1

The EUT antenna is FPC antenna, fulfill the requirement of this section.



No.: BCTC/RF-EMC-005



# 15. EUT Photographs

EUT Photo 1



## EUT Photo 2



NOTE: Appendix-Photographs Of EUT Constructional Details

No.: BCTC/RF-EMC-005 Page: 75 of 78 / / / Edition: B:0



## 16. EUT Test Setup Photographs

## **Conducted Measurement Photos**







No.: BCTC/RF-EMC-005 Page: 76 of 78 / / / / Edition: B:0





## Radiated Measurement Photos





TC

No.: BCTC/RF-EMC-005 Page: 77 of 78 / / / / / Edition: B:0



#### **STATEMENT**

- 1. The equipment lists are traceable to the national reference standards.
- 2. The test report can not be partially copied unless prior written approval is issued from our lab.
- 3. The test report is invalid without the "special seal for inspection and testing".
- 4. The test report is invalid without the signature of the approver.
- 5. The test process and test result is only related to the Unit