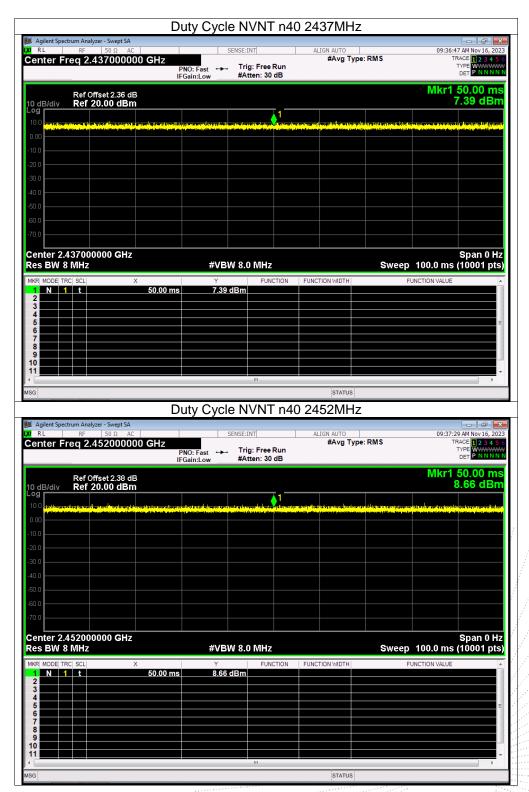

No.: BCTC/RF-EMC-005 Page: 69 of 78 / / / / / Edition: B:0





No.: BCTC/RF-EMC-005 Page: 70 of 78 / / / / / Edition: B:0





No.: BCTC/RF-EMC-005 Page: 71 of 78 / / / / / Edition: B:0





No.: BCTC/RF-EMC-005 Page: 72 of 78 / / / / / Edition: B:0





No.: BCTC/RF-EMC-005 Page: 73 of 78 / / / / / Edition: B:0



## 14. Antenna Requirement

## 14.1 Limit

15.203 requirement: For intentional device, according to 15.203: an intentional radiator shall be designed to ensure that no antenna other than that furnished by the responsible party shall be used with the device.

#### Test Result 14.1

The EUT antenna is FPC antenna, fulfill the requirement of this section.



No.: BCTC/RF-EMC-005



# 15. EUT Photographs

EUT Photo 1



## EUT Photo 2



NOTE: Appendix-Photographs Of EUT Constructional Details

No.: BCTC/RF-EMC-005 Page: 75 of 78 / / / Edition: B:0



## 16. EUT Test Setup Photographs

## **Conducted Measurement Photos**







No.: BCTC/RF-EMC-005 Page: 76 of 78 / / / / Edition: B:0





## Radiated Measurement Photos





TC

No