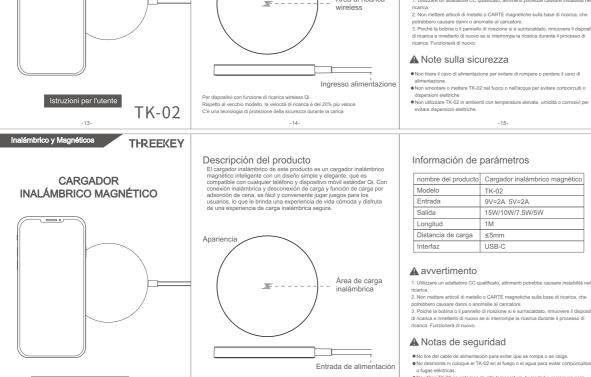

# Instrucciones para el usuario TK-02 THREEKEY CHARGEUR SANS FIL MAGNÉTIQUE Description du produit Le chargear aira fil de ce produit est un chargear aera fil magnétique l'usuario de de cargament de l'usuario de seguridad durante la carga. 18. Description du produit Le chargear aira fil de ce produit est un chargear aera fil magnétique l'usuario de seguridad durante la carga. 18. CHARGEUR SANS FIL MAGNÉTIQUE Description du produit Le chargear aira fil de ce produit est un chargear aera fil magnétique l'usuario de de description de seguridad durante la carga. 18. Description du produit Le chargear aira fil de ce produit est un chargear aera fil magnétique l'usuario de de description de seguridad durante la carga. 18. Description du produit Le chargear aira fil de ce produit est un chargear aera fil magnétique l'usuario de de description de sequence de description de sequence de chargement sans fil en troute sécurité. Apparence Prour les appareils aere fonction de chargement sans fil ou fonction de chargement sans fil ou fonction de sequence au 27%, plus rapide li existe une technologe de protection de sécurité pendant la charge li avait que de control de de charge ment sans fil en troute sécurité. Apparence Prour les appareils aere fonction de chargement sans fil ou fonction de securité pendant la charge l'avait que de control de securité pendant la charge l'avait que de de chargement sans fil en troute sécurité pendant la charge l'avait que de l'a