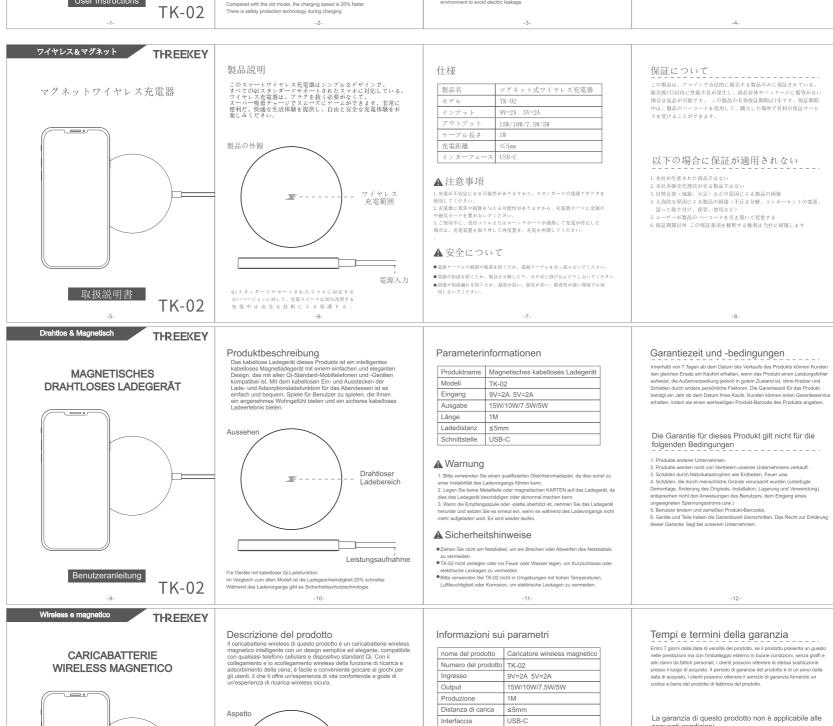

# 7036PQ001 TK-02 说明书

尺寸: 55\*73.4mm

材质:封面/底 128g铜板,内页70g书写纸(骑马钉)

颜色:单色印刷

备 注: 纸张无开裂、无破损、无变形; 印刷清晰、不偏色;







▲ avvertimento

1. Utilizzare un adattatore CC qualificato, altri

Area di ricarica



# Instrucciones para el usuario TK-02 THREEKEY CHARGEUR SANS FIL MAGNÉTIQUE Description du produit Le chargear aira fil de ce produit est un chargear aera fil magnétique l'usuario de de cargament de l'usuario de seguridad durante la carga. 18. Description du produit Le chargear aira fil de ce produit est un chargear aera fil magnétique l'usuario de seguridad durante la carga. 18. CHARGEUR SANS FIL MAGNÉTIQUE Description du produit Le chargear aira fil de ce produit est un chargear aera fil magnétique l'usuario de de description de seguridad durante la carga. 18. Description du produit Le chargear aira fil de ce produit est un chargear aera fil magnétique l'usuario de de description de seguridad durante