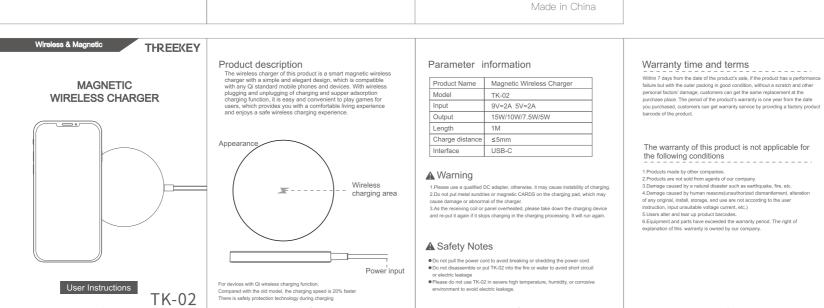

# 7036PQ001 TK-02 说明书

尺寸: 55\*73.4mm

材质:封面/底 128g铜板,内页70g书写纸(骑马钉)

颜色:单色印刷

备 注: 纸张无开裂、无破损、无变形; 印刷清晰、不偏色;







▲ avvertimento

1. Utilizzare un adattatore CC qualificato, altri

Area di ricarica



# Instrucciones para el usuario TK-02 THREEKEY CHARGEUR SANS FIL MAGNÉTIQUE Description du produit Le chargear aira fil de ce produit est un chargear aera fil magnétique l'usuario de de cargament de l'usuario de seguridad durante la carga. 18. Description du produit Le chargear aira fil de ce produit est un chargear aera fil magnétique l'usuario de seguridad durante la carga. 18. CHARGEUR SANS FIL MAGNÉTIQUE Description du produit Le chargear aira fil de ce produit est un chargear aera fil magnétique l'usuario de de description de seguridad durante la carga. 18. Description du produit Le chargear aira fil de ce produit est un chargear aera fil magnétique l'usuario de de description de seguridad duran