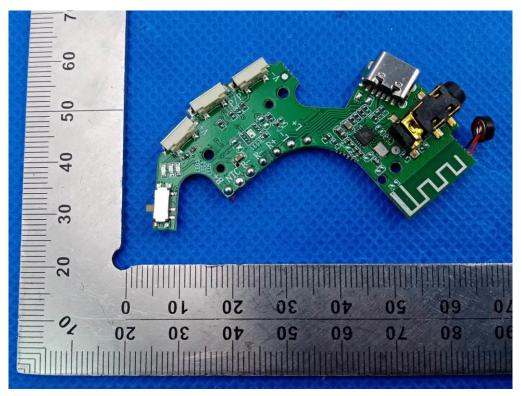

## INTERNAL VIEW OF EUT (FIGURE 1)

INTERNAL VIEW OF EUT (FIGURE 2)

Any report having not been signed by authorized approver, or having been altered without authorization, or having not been stamped by the "Dedicated Testing/Inspection Stamp" is deemed to be invalid. Copying or excerpting portion of, or altering the content of the report is not permitted without the written authorization of AGC. The test results presented in the report apply only to the tested sample. Any objections to report issued by AGC should be submitted to AGC within 15days after the issuance of the test report. Further enquiry of validity or verification of the test report should be addressed to AGC by agc01@agccert.com.