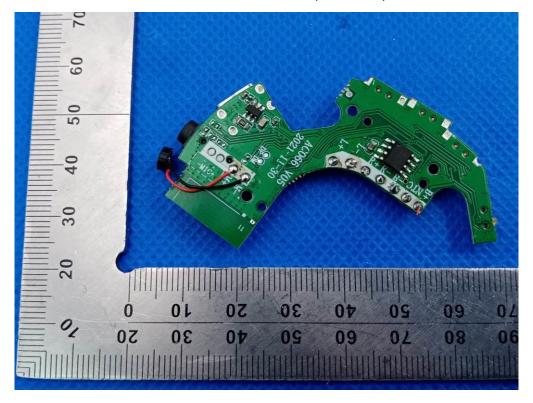

#### INTERNAL VIEW OF EUT (FIGURE 3)

INTERNAL VIEW OF EUT (FIGURE 4)

Any report having not been signed by authorized approver, or having been altered without authorization, or having not been stamped by the "Dedicated Testing/Inspection Stamp" is deemed to be invalid. Copying or excerpting portion of, or altering the content of the report is not permitted without the written authorization of AGC. The test results presented in the report apply only to the tested sample. Any objections to report issued by AGC should be submitted to AGC within 15days after the issuance of the test report. Further enquiry of validity or verification of the test report should be addressed to AGC by agc01@agccert.com.