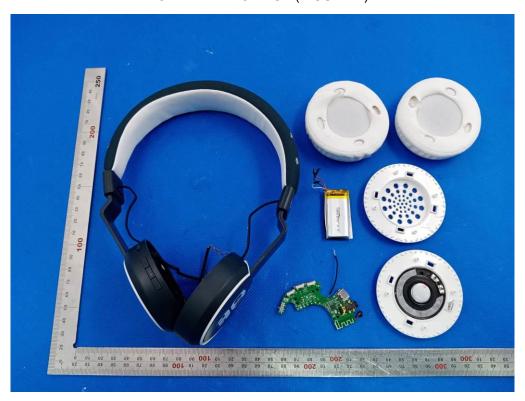

# **INTERNAL PHOTOS**

OPEN VIEW OF EUT (FIGURE 1)

**ANTENNA CLOSE-UP PHOTO-1** 

Any report having not been signed by authorized approver, or having been altered without authorization, or having not been stamped by the "Dedicated Testing/Inspection Stamp" is deemed to be invalid. Copying or excerpting portion of, or altering the content of the report is not permitted without the written authorization of AGC. The test results presented in the report apply only to the tested sample. Any objections to report issued by AGC should be submitted to AGC within 15days after the issuance of the test report. Further enquiry of validity or verification of the test report should be addressed to AGC by agc01@agccert.com.