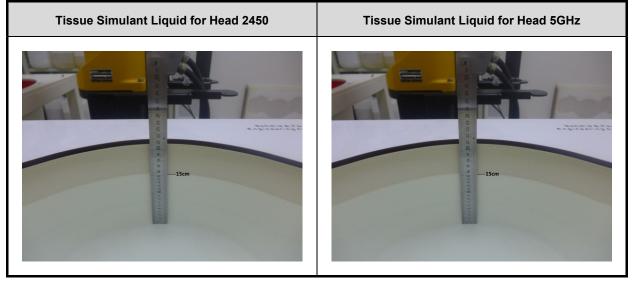

# 2. Photographs of Tissue Simulate Liquid

No.10, Weiye Road, Innovation Park, Kunshan, Jiangsu, China 215300 中国・江苏・昆山市留学生创业园伟业路10号 邮编 215300

Page: 4 of 6