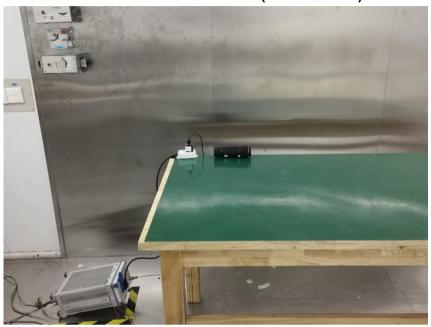

# **Test Setup Photo**

#### Conducted Emissions at AC Power Line (150kHz-30MHz)