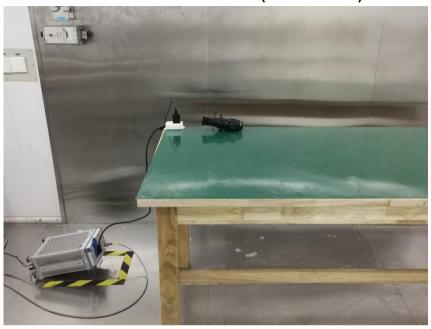

#### **Test Setup Photo**

#### Conducted Emissions at AC Power Line (150kHz-30MHz)