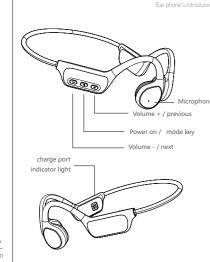

### Bone Conduction Earphone

#### Charge

The headphone with a rechargeable battery, the first use of the headset must be fully charged to the battery. In use, if the voice "Di-Di" prompting low power, that the battery is low, then you need to charge the headset.

the charging cable should be connected to the headset's magnetic charging port, about 2 hours to fill. Charging status indicator flashing breathing light, full charge often blue light.

Note: Magnetic charging has a positive and negative pole corresponds to each other adsorption can be charged normally, mustual repulsion can not be charged or even cause a short circuit.

Warning: The rechargeable battery of this product must be properly disposed of for recycling . please do not put the battery into the fire, so as not to cause an explosion Operating instruction

| - F      |                                          |              |  |
|----------|------------------------------------------|--------------|--|
|          |                                          |              |  |
| Function | Operation                                | Indicator    |  |
| On       | Press and hole " " (around 1-3 seconds ) | Light is on  |  |
| Off      | Press and hole " (around 1-3 seconds)    | Light is off |  |
|          |                                          |              |  |

#### Music Play

| Function        | Earphone status | Press and hold " 🕲 " |
|-----------------|-----------------|----------------------|
| Increase volume | Play music      | click "- "           |
| Reduce volume   | Play music      | click "+"            |
| Next song       | Play music      | Press and Hold " + " |
| Last song       | Play music      | Click and Hold " - " |
| Pause           | Play music      | Click and Hold " 🚳 " |
| Resume          | Pause           | Click and Hold "     |

#### Answer the phone

|   | Function                                 | Earphone status | Press and hold " "                    |
|---|------------------------------------------|-----------------|---------------------------------------|
|   | Answer the call                          | Phone calls in  | Click " " to answer                   |
|   | Decline the call                         | Phone calls in  | Double click " "                      |
|   | volume control                           | calling         | click "+" / "-"                       |
|   | Phone / Blueto<br>oth earphone<br>switch | calling         | Click and hold " " " (arond 2 second) |
| _ |                                          |                 |                                       |

## How to pair with Bluetooth

Bluetooth pairing: In the off state, press and hold the The power button for 3 to 5 seconds, the indicator light will enter the red and blue light flashing state, and then enter the pairing state. Turn on the Bluetooth (mobile phone / computer) on the device and search for the device name " X7 ". Click the device"