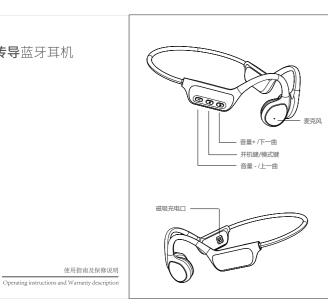

# 骨传导蓝牙耳机

#### 佩戴演示图

#### 充电

该耳机使用内置可充电电池,首次使用耳机必须给电池充满 电。使用中、若语音"滴滴"提示电量低时、表示电池电量低、 此时需要给耳机充电。

将充电线连接到耳机的磁吸充电口,2小时左右即可充满。 充电状态指示灯闪呼吸灯,充满电常亮蓝灯

注意: 磁吸充电有正负极对应, 相互吸附可正常充电, 相 互排斥则无法充电甚至造成短路。

警告:本产品的可充电电池必须妥善处理,以便回收利用。请 不要将电池放入火中,以免引起爆炸。

#### 操作说明

| 功能 | 操作        | 指示灯 |
|----|-----------|-----|
| 开机 | 长按开关键3-5秒 | 灯亮  |
| 关机 | 长按开关键3-5秒 | 灯灭  |

#### 音乐播放

| 功能   | 耳机状态 | 操作    |
|------|------|-------|
| 增加音量 | 播放音乐 | 单击+键  |
| 减少音量 | 播放音乐 | 单击-键  |
| 上一曲  | 播放音乐 | 长按-键  |
| 下一曲  | 播放音乐 | 长按+键  |
| 暂停播放 | 播放音乐 | 单击开机键 |
| 恢复播放 | 暂停播放 | 单击开机键 |
|      |      |       |

#### 接听电话

| 功能        | 耳机状态 | 操作                 |
|-----------|------|--------------------|
| 接挂电话      | 来电时  | 单击开机键接听<br>单击开机键挂断 |
| 拒绝电话      | 来电时  | 长按开机键2秒            |
| 音量控制      | 通话中  | 单击"+"/"-"键         |
| 手机/蓝牙听筒切换 | 通话中  | 长按2秒开机键            |
|           |      |                    |

#### 如何蓝牙配对

蓝牙配对:在关机的状态下,长按开机键3-5秒,指示灯进入红 蓝灯闪烁状态, 此时即进入配对状态, 打开设备上的蓝牙(手 机/电脑)搜索设备名称" X7 "点击设备" X7 "配对 连接,连接成功即可使用。

蓝牙/MP3模式切换: 双击开机键(模式键)开机键自由 切换蓝牙和内存模式

> 强调: 开机自动默认蓝牙模式 状态。

歌曲下载:将原装充电数据线连接电脑和耳机,即可读 取U盘,将电脑歌曲复制到U盘