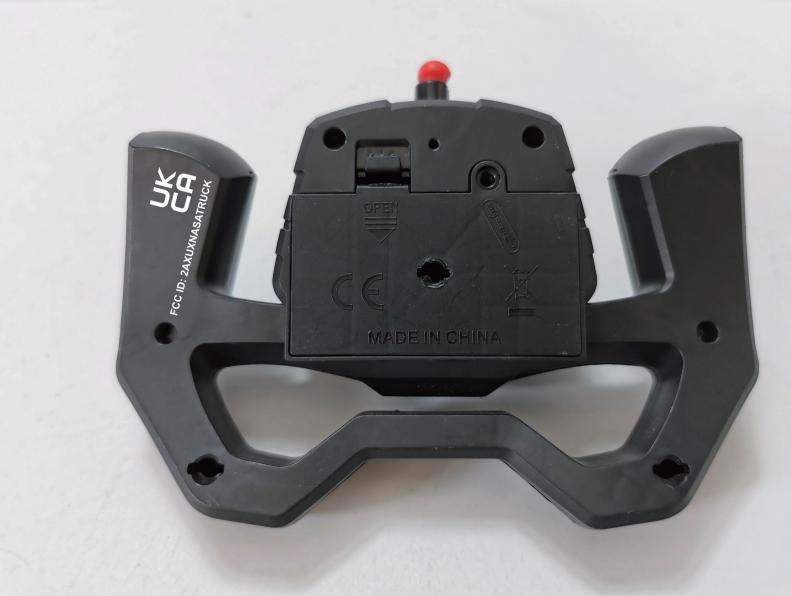

|               | M:G         | MAGNUM<br>BRANDS<br>GROUP    |
|---------------|-------------|------------------------------|
| PRODUCT NAME: | NASATRUCKNA | SA RC Opportunity Mars Rover |
| ARTWORK TYPE: | PRODUCT     | PACKAGING                    |
|               | MANUAL      | LABELS                       |
|               |             |                              |

| MATERIAL:         | STICKER        |                          |
|-------------------|----------------|--------------------------|
| FINISH:           | UNCOATED       |                          |
| CUTTER GUIDE REF: | H 37 X W 39 mm |                          |
| PRODUCT CODE:     | NASATRUCK      |                          |
| BARCODE: XXX      |                | <b>TYPE:</b> EAN 13, 80% |

IMAGES: XXX

## NOTES:

STICKER, PLACE ON BOTTOM OF PRODUCT

WHITE STICKER BLACK TEXT

| VER | SION | DATE: |
|-----|------|-------|
|     |      |       |

DATE 02/07/2021

DESIGNER

THOMAS TICKNER

PLEASE ENSURE ALL FONTS ARE OUTLINED AND IMAGES EMBEDDED BEFORE RELEASING ARTWORK TO FACTORIES